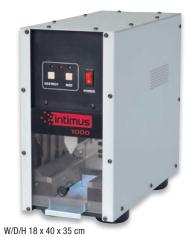

## intimus 1000 HDD Crusher

In the intimus<sup>®</sup> hard drive shredders, the disks are broken into tiny parts. The powerful machines are fast and reliable. The product range includes machines for various applications and offers solutions up to and including security level H-5 according to DIN 66399. The shredding of the hard drive is a safe and economical destruction process, with the possibility of a simple and visual inspection of the successful destruction.

- Destroys all kind of hard drives regardless of size, operating system or interface
- Fast and easy to operate

W/D/H \$\$\$ x 56 x 69 cm

| Operation mode<br>physical destruction | Media size /<br>erasing area size                   | Duty cycle | le Weight<br>net with case |    |
|----------------------------------------|-----------------------------------------------------|------------|----------------------------|----|
| Model                                  |                                                     | S          | kg                         | kg |
| 1000                                   | Standard 2.5" and 3.5" HDD<br>up to zu 41 mm height | 20         | 30                         | 50 |