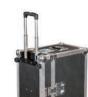

| Optional Equipment for all Degausser                                  | Transportcases | Art. No. |
|-----------------------------------------------------------------------|----------------|----------|
| Transportcase, shock-resistant plastic, on rollers,                   | intimus 1000   | 93251    |
| lockable Including pre-molded parts for a safe transporation of goods | intimus 8000   | 91892    |
|                                                                       | intimus 9000   | 91893    |
|                                                                       | intimus 20000  | 93202    |