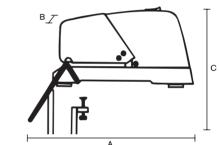

Pedal

extra: Voltage/ 100V/50-60Hz, 115V/50-60Hz,

frequency: 220V/50Hz, 230V/50Hz,

240V/50Hz

Dimensions: A: Length 270mm

B: Width 130mm C: Height 150mm

Dimensions: A: Length 320mm

B: Width 250mm

C: Height 355mm