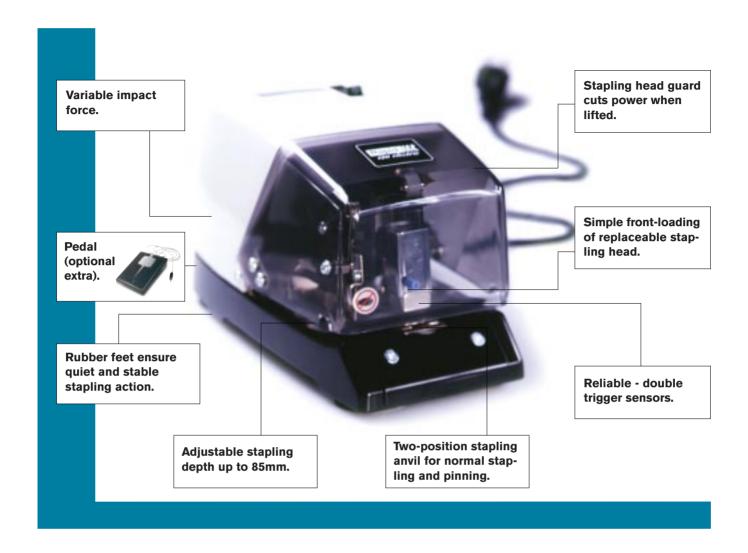

#### **Your** benefits

- Functional suitable for offices (mail room, copying room) and industry.
- Quality sturdy design for long service life (replaceable stapling head).
- Flexible variable impact force and adjustable stapling depth.
- · Safe to use will not staple when stapling head guard is lifted.
- Stable rests firmly on four rubber feet.
- User-friendly simple front-loading magazine. Can be pedal-operated (pedal, optional extra).

Easy to replace stapling head. Spare parts available.

Simple front-loading. Safe to use – will not staple when the stapling head guard is up.