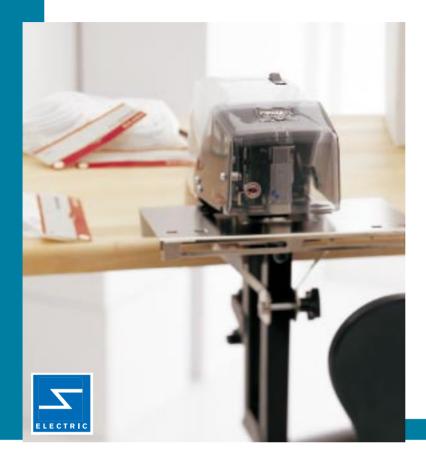

## Two **staplers** in one

RAPID HAS THE WIDEST AND BEST RANGE OF ELECTRIC STAPLERS ON THE MARKET. ALL OUR ELECTRIC STAPLERS MEET THE HUMAN REQUI-REMENTS OF PROFESSIONAL USERS.

The R101E is two staplers in one: It can staple brochures or folders, with the work table folded down, as speedily and easily as it staples loose sheets or stacks of paper in the flat position. A stapling head for loop staples is available as an optional extra.

The powerful R101E, with its built-in work table, makes child's play of stapling heavy packaging (or up to 50 sheets).

Adjustable paper guide ensure precise staple positioning when saddle stapling.

The R101E is the perfect choice when versatility and operational reliability are a must.