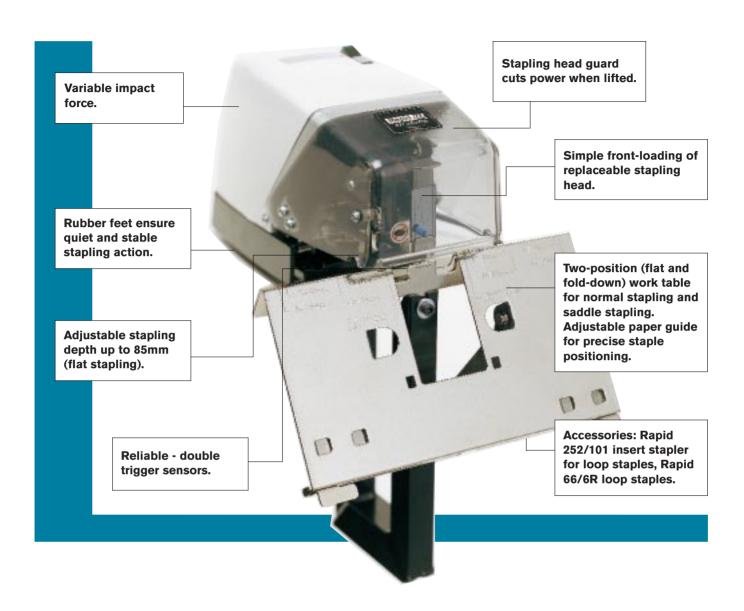

#### Rapid 100 Electric

Stapling per-

formance: Up to 50 sheets (80gsm) Magazine 210 staples Rapid 66/6-8+ or capacity: 150 staples Rapid 44/6-8+

Stapling

Adjustable up to 85mm depth:

Weight: 3600g

Optional

#### **Your** benefits

- Functional suitable for offices (mail room, copying room) and industry.
- Quality sturdy design for long service life (replaceable stapling head).
- Flexible variable impact force and adjustable stapling depth.
- · Safe to use will not staple when stapling head guard is lifted.
- Stable rests firmly on four rubber feet.
- User-friendly simple front-loading magazine. Can be pedal-operated (pedal, optional extra).

Easy to replace stapling head. Spare parts available.

Simple front-loading. Safe to use – will not staple when the stapling head guard is up.