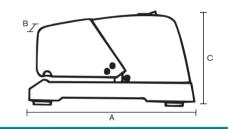

#### Rapid 100 Electric

Stapling per-

formance: Up to 50 sheets (80gsm) Magazine 210 staples Rapid 66/6-8+ or capacity: 150 staples Rapid 44/6-8+

Stapling

Adjustable up to 85mm depth:

Weight: 3600g

Optional

Pedal

extra: Voltage/ 100V/50-60Hz, 115V/50-60Hz,

frequency: 220V/50Hz, 230V/50Hz,

240V/50Hz

Dimensions: A: Length 270mm

B: Width 130mm C: Height 150mm