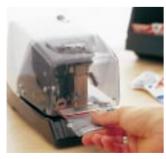

Easy to replace stapling head. Spare parts available.

Simple front-loading. Safe to use – will not staple when the stapling head guard is up.