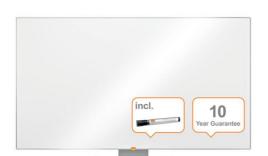

## Nobo Widescreen 70" Melamine Whiteboard

The Nobo Widescreen Melamine Whiteboard will get your ideas noticed! The widescreen format and contemporary frame provide an expansive writing surface and the spacious pen tray sits below the board without encroaching on the board's surface. The InvisaMount™ system makes installation easy and fixings are neatly concealed behind the board. Size: 70″. The melamine whiteboard surface offers good erasability for light use.

## **Attributes**

- Available in sizes 32", 40", 55", 70", 85"
- Widescreen format offers a more accessible and expansive writing surface compared to traditional whiteboards where space at the top and bottom goes unused
- Bordered by a contemporary, slim and unobtrusive frame that maximises the writing space on the whiteboard
- InvisaMount™ system makes installation easy and fixings are neatly concealed behind the board
- Melamine whiteboard surface delivers a good level of erasability for light use
- Spacious whiteboard pen tray sits below the board and doesn't encroach on the whiteboard surface
- Supplied with a Nobo dry wipe marker
- Nobo recommends daily cleaning for the best performance of melamine whiteboards
- 10 year warranty