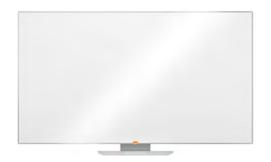

## Nobo Widescreen 70" Enamel Whiteboard

The Nobo Widescreen Enamel Whiteboard will get your ideas noticed! The widescreen format and contemporary frame provide an expansive writing surface and the spacious pen tray sits below the board without encroaching on the board's surface. The InvisaMount™ system makes installation easy and fixings are neatly concealed behind the board. Size: 70″. The magnetic enamel whiteboard surface delivers a superior level of erasability for frequent use.