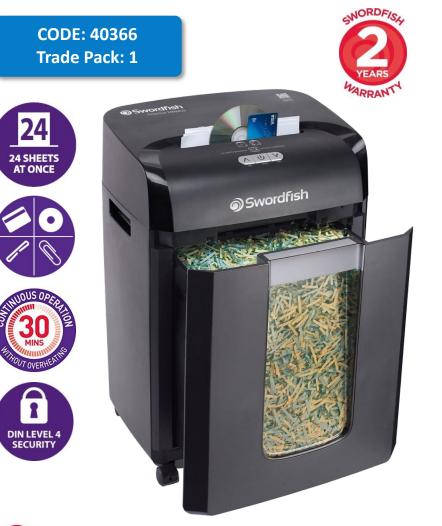

## High Capacity, Heavy Duty & High security!

- Cuts an A4 Sheet into 446 pieces
- 24 sheet capacity
- 4 x 35 mm particles
- 6180 sheets per hour
- Slide-out 30 litre waste bin
- DIN level P-4/E-3/O-3 security
- 4 castors for easy mobility

**High capacity shredder** with a massive appetite provides the ideal solution for high-security shredding in a demanding office environment. It will shred up to 24 sheets of 80gsm paper in each pass allowing you to shred 6000 sheets in an hour and it's generous 30 litre bin has the capacity to hold 610 shredded sheets of A4 paper.

This versatile machine is equipped with intelligent features such as a 'bin full' alarm and an auto-reverse function. The Swordfish 2400XCD is quiet, powerful and very sophisticated. Isn't that just what your office needs?