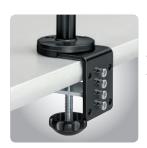

#### **HEIGHT ADJUSTS**

 $3\frac{1}{2}$ " -  $16\frac{1}{2}$ " from center of mounting plate

**EASILY MOUNTS** to desktops 1-3" thick or through grommet holes