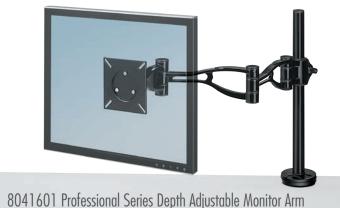

#### **SPECIFICATIONS**

Meets **VESA** mounting standards

| Item#   | Description                                              | Height Range | Height<br>Adjustments           | Swivel<br>Range | Depth<br>Adjustability | Weight<br>Capacity |
|---------|----------------------------------------------------------|--------------|---------------------------------|-----------------|------------------------|--------------------|
| 8041701 | Professional Series Depth Adjustable<br>Dual Monitor Arm | 3 ½" - 16 ½" | Infinite within<br>height range | 360°            | 2 ½" - 27"             | 24 lbs.<br>per arm |
| 8041601 | Professional Series Depth Adjustable<br>Monitor Arm      | 3 ½" - 16 ½" | Infinite within<br>height range | 360°            | 2 ½" - 27"             | 24 lbs.            |