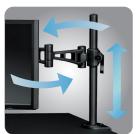

#### **FULLY ARTICULATING**

arm tilts up or down  $\pm$ /-  $37^{\circ}$ with 360° rotatation capability

#### **HEIGHT ADJUSTS**

 $3\frac{1}{2}$ " -  $16\frac{1}{2}$ " from center of mounting plate

**EASILY MOUNTS** to desktops 1-3" thick or through grommet holes