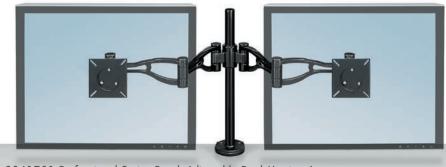

### 3-Dimensional Adjustability for **Optimum Viewing Comfort**

HELPS REDUCE neck strain and shoulder tension

8041701 Professional Series Depth Adjustable Dual Monitor Arm

#### **SPECIFICATIONS**

Meets **VESA** mounting standards

| Item#   | Description                                              | Height Range | Height<br>Adjustments           | Swivel<br>Range | Depth<br>Adjustability | Weight<br>Capacity |
|---------|----------------------------------------------------------|--------------|---------------------------------|-----------------|------------------------|--------------------|
| 8041701 | Professional Series Depth Adjustable<br>Dual Monitor Arm | 3 ½" - 16 ½" | Infinite within<br>height range | 360°            | 2 ½" - 27"             | 24 lbs.<br>per arm |
| 8041601 | Professional Series Depth Adjustable<br>Monitor Arm      | 3 ½" - 16 ½" | Infinite within<br>height range | 360°            | 2 ½" - 27"             | 24 lbs.            |