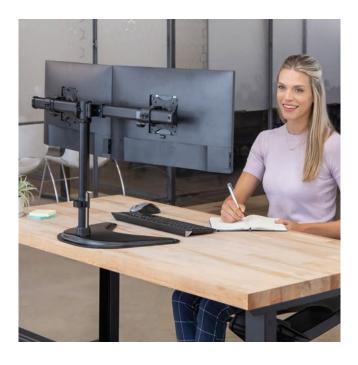

## Professional Series

## Freestanding Dual Monitor Arm

## Features:

- Create a multi-display, productive workspace with the Professional Series Freestanding Dual Monitor Arm.
- Elevate your monitors to increase valuable desk space and reduce eye, neck and shoulder strain.
- Freestanding design allows a monitor arm configuration in spaces that don't accommodate clamp or grommet mounting.
- $\boldsymbol{\cdot}$  Fully height adjustable for the perfect viewing position.
- Integrated cable management system to keep you tangle free.
- Tested by FIRA International Ltd to comply with the ergonomic requirements set out in the European Health and Safety Legislation: EN ISO 9241-5.