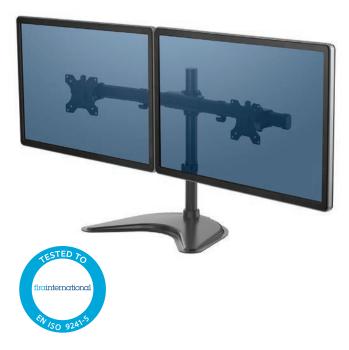

## Features:

- Create a multi-display, productive workspace with the Professional Series Freestanding Dual Monitor Arm.
- Elevate your monitors to increase valuable desk space and reduce eye, neck and shoulder strain.
- Freestanding design allows a monitor arm configuration in spaces that don't accommodate clamp or grommet mounting.
- $\boldsymbol{\cdot}$  Fully height adjustable for the perfect viewing position.
- Integrated cable management system to keep you tangle free.
- Tested by FIRA International Ltd to comply with the ergonomic requirements set out in the European Health and Safety Legislation: EN ISO 9241-5.