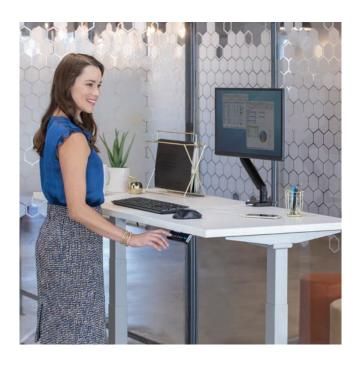

## Height Adjustable Desk

- Economically incorporate movement into your working day to stay active and healthy.
- Easily go from sitting to standing with control paddle and three memory settings.
- Increase activity with optional alert to remind you to alternate between sitting and standing.
- · Generous height adjustability with 3-stage legs.
- · Avoid accidents with built-in collision detection safety feature.
- Easily manage cables with included cable tray.
- Base and desktop sold and shipped separately.