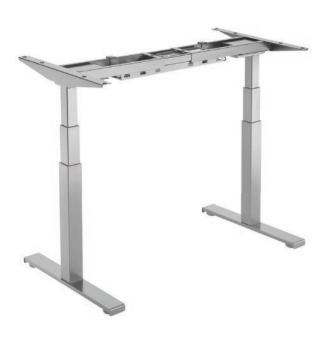

## Height Adjustable Desk

- Economically incorporate movement into your working day to stay active and healthy.
- Easily go from sitting to standing with control paddle and three memory settings.
- Increase activity with optional alert to remind you to alternate between sitting and standing.
- · Generous height adjustability with 3-stage legs.
- · Avoid accidents with built-in collision detection safety feature.
- Easily manage cables with included cable tray.
- Base and desktop sold and shipped separately.

## **Specifications:**

| Colour                                | Silver: RAL 9022                                                                      |
|---------------------------------------|---------------------------------------------------------------------------------------|
| Code                                  | 9694001                                                                               |
| Product Dimensions<br>(H x W x D)     | 620 x 1000 x 650mm                                                                    |
| Product Weight                        | 33.79kg                                                                               |
| Width Adjustment Range                | 1001 - 1699mm                                                                         |
| Height Adjustment<br>Measurements     | 620 – 1280mm                                                                          |
| Adjustment Speed                      | 38mm per second                                                                       |
| Memory Features                       | 3 memory settings                                                                     |
| Timer                                 | Set a timed reminder to<br>change positions<br>(half hour intervals – maximum 2 hour) |
| Collision Detection<br>Safety Feature | Yes                                                                                   |
| Motors                                | 2                                                                                     |
| Power consumption                     | 220-240v / 3A                                                                         |
| Desktop Compatibility                 | Accomodates tops:<br>1100 - 1900mm wide                                               |
| Material                              | Steel                                                                                 |
| Weight Capacity                       | 100kg                                                                                 |
| Outer Pack Barcode (SCS)              | 50043859751759                                                                        |
| Warranty                              | 15 year structural, 7 years electrical                                                |