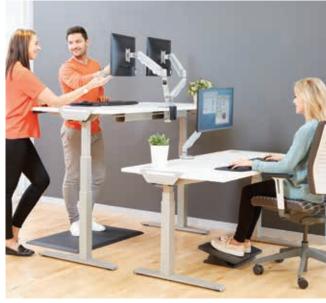

## **Features:**

- Bring a stylish look to any office aesthetic.
- · Durable and sustainability sourced.
- · Available in a range of colours and sizes.
- $\boldsymbol{\cdot}$  Easily organise and conceal cables with built-in dual grommet holes.
- · Strong metal to metal fixings facilitate easy set-up and reassembly to the desk frame.
- 1000mm are accommodated by the Cambio  $^{\text{TM}}$ height adjustable desk and bench only.