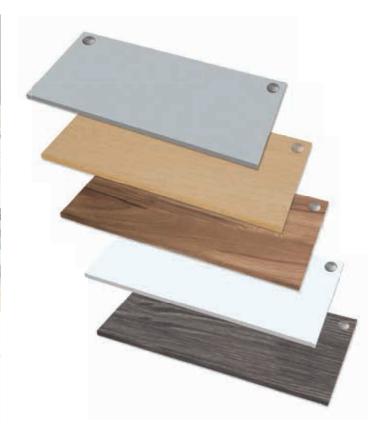

## **Features:**

- Bring a stylish look to any office aesthetic.
- · Durable and sustainability sourced.
- · Available in a range of colours and sizes.
- $\boldsymbol{\cdot}$  Easily organise and conceal cables with built-in dual grommet holes.
- · Strong metal to metal fixings facilitate easy set-up and reassembly to the desk frame.
- 1000mm are accommodated by the Cambio  $^{\text{TM}}$ height adjustable desk and bench only.

## **Specifications:**

| Width               | 1000mm                                             | 1200mm  | 1400mm  | 1600mm  | 1800mm  |
|---------------------|----------------------------------------------------|---------|---------|---------|---------|
| White               | 7032101                                            | 7032301 | 9870001 | 9870101 | 9870201 |
| Grey                | N/A                                                | N/A     | 9870301 | 9870401 | 9870501 |
| Maple               | 7032001                                            | 7032201 | 9870601 | 9870701 | 9870801 |
| Newport<br>Oak      | N/A                                                | N/A     | 9870901 | 9871001 | 9871101 |
| Walnut              | N/A                                                | N/A     | 9871201 | 9871301 | 9871401 |
| Weight              | 13kg                                               | 15kg    | 20.5kg  | 23.5kg  | 26.5kg  |
| Thickness           | 25mm                                               |         |         |         |         |
| Depth               | 800mm                                              |         |         |         |         |
| Grommets            | 2 x 80mm circular                                  |         |         |         |         |
| Desktop<br>Material | Sustainably sourced Melamine Faced Chipboard (MFC) |         |         |         |         |
| Warranty            | 10 years                                           |         |         |         |         |