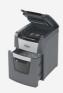

## Rexel Optimum AutoFeed+ 100M Automatic Micro Cut Paper Shredder

The Optimum AutoFeed+ 100M micro cut shredder automatically shreds up to 100x A4 sheets of paper (80gsm) at a time, into P-5 (2x15mm) micro cut pieces. This auto feed shredder machine is a sophisticated office shredder, featuring a 34L pull out bin. No need to manually feed paper, or remove staples and paper clips first, this automatic paper shredder will do all the work for you.

## **Attributes**

- Auto feed up to 100 sheets of A4 paper (80gsm) at a time. Manual slot for up to 6 sheets.
- P-5 micro cut (2x15mm)
- 34L capacity pull out bin
- Anti-jam technology
- Shreds credit cards, staples and paper clips
- 20 minutes continuous run time with fan cooling. Sleep mode activates after 3 minutes of non use.
- Touch control panel
- 55 dBA ultra-quiet noise level
- Infra red bin full sensor
- 2 year warranty, 2 year cutter warranty