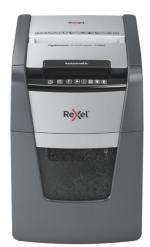

## Rexel Optimum AutoFeed+ 100M Automatic Micro Cut Paper Shredder

The Optimum AutoFeed+ 100M micro cut shredder automatically shreds up to 100x A4 sheets of paper (80gsm) at a time, into P-5 (2x15mm) micro cut pieces. This auto feed shredder machine is a sophisticated office shredder, featuring a 34L pull out bin. No need to manually feed paper, or remove staples and paper clips first, this automatic paper shredder will do all the work for you.

## **Attributes**

- Auto feed up to 100 sheets of A4 paper (80gsm) at a time. Manual slot for up to 6 sheets.
- P-5 micro cut (2x15mm)
- 34L capacity pull out bin
- Anti-jam technology
- Shreds credit cards, staples and paper clips
- 20 minutes continuous run time with fan cooling. Sleep mode activates after 3 minutes of non use.
- Touch control panel
- 55 dBA ultra-quiet noise level
- Infra red bin full sensor
- 2 year warranty, 2 year cutter warranty