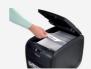

## Rexel Auto+ 60X Cross Cut Shredder

Spend 98% less time shredding, save time and money with Auto Feed shredders. The Auto+ 60X automatically shreds up to 60 sheets [80gsm] or 65 sheets [70gsm] in to P-3 [4x45mm] cross cut pieces. No need to stand and feed the paper, or remove staples or paper clips first. With an automatic feed and a 15 litre bin you can simply load up to 60 A4 sheets and leave it to get on with the job.

## **Attributes**

- Auto Feed feature for maximum of 60sheets (80 gsm) or 65 sheets (70 gsm)
- Shred up to 5 sheets through the manual feed slot
- P-3, 4x45mm cross cut pieces
- Shreds credit cards, staples and paper clips
- 15L bin capacity, 100 A4 sheets
- Sleep mode after 2 minutes of non use
- Ultra quiet operation < 60 DbA