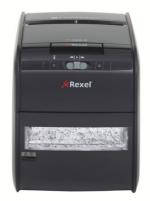

## Rexel Auto+ 60X Cross Cut Shredder

Spend 98% less time shredding, save time and money with Auto Feed shredders. The Auto+ 60X automatically shreds up to 60 sheets [80gsm] or 65 sheets [70gsm] in to P-3 [4x45mm] cross cut pieces. No need to stand and feed the paper, or remove staples or paper clips first. With an automatic feed and a 15 litre bin you can simply load up to 60 A4 sheets and leave it to get on with the job.

## **Attributes**

- Auto Feed feature for maximum of 60sheets (80 gsm) or 65 sheets (70 gsm)
- Shred up to 5 sheets through the manual feed slot
- P-3, 4x45mm cross cut pieces
- Shreds credit cards, staples and paper clips
- 15L bin capacity, 100 A4 sheets
- Sleep mode after 2 minutes of non use
- Ultra quiet operation < 60 DbA