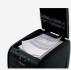

## Rexel Auto+ 60X Cross Cut Shredder

Spend 98% less time shredding, save time and money with Auto Feed shredders. The Auto+ 60X automatically shreds up to 60 sheets [80gsm] or 65 sheets [70gsm] in to P-3 [4x45mm] cross cut pieces. No need to stand and feed the paper, or remove staples or paper clips first. With an automatic feed and a 15 litre bin you can simply load up to 60 A4 sheets and leave it to get on with the job.

## **Attributes**

- Auto Feed feature for maximum of 60sheets (80 gsm) or 65 sheets (70 gsm)
- Shred up to 5 sheets through the manual feed slot
- P-3, 4x45mm cross cut pieces
- Shreds credit cards, staples and paper clips
- 15L bin capacity, 100 A4 sheets
- Sleep mode after 2 minutes of non use
- Ultra quiet operation < 60 DbA