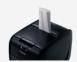

## **Attributes**

- Auto Feed feature for maximum of 60sheets (80 gsm) or 65 sheets (70 gsm)
- Shred up to 5 sheets through the manual feed slot
- P-3, 4x45mm cross cut pieces
- Shreds credit cards, staples and paper clips
- 15L bin capacity, 100 A4 sheets
- Sleep mode after 2 minutes of non use
- Ultra quiet operation < 60 DbA