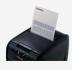

## **Attributes**

- Auto Feed feature for maximum of 60sheets (80 gsm) or 65 sheets (70 gsm)
- Shred up to 5 sheets through the manual feed slot
- P-3, 4x45mm cross cut pieces
- Shreds credit cards, staples and paper clips
- 15L bin capacity, 100 A4 sheets
- Sleep mode after 2 minutes of non use
- Ultra quiet operation < 60 DbA