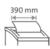

CE Compliance

Entry width 390 mm

Waste collection volume 190 litres

Wattage 1900 watts

Strip cut

Convenient swivel casters with brake for reliably keeping the document shredder firmly in place

Carries the GS Intertek test mark