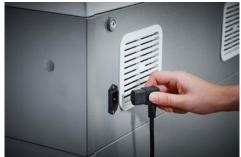

## VolumePRO (190 L) 119

Dahle Waste 119 document shredder

Dahle Waste 119 document shredder

Sturdy waste boxes for permanent use with models 20390 to 20397

Detachable IEC power plug makes the document shredder quick and easy to move from A to B