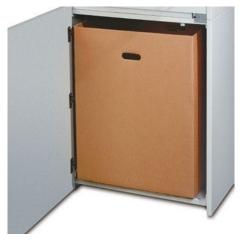

## VolumePRO (190 L) 119

Dahle Waste 119 document shredder

Dahle Waste 119 document shredder

Sturdy waste boxes for permanent use with models 20390 to 20397

Detachable IEC power plug makes the document shredder quick and easy to move from A to B