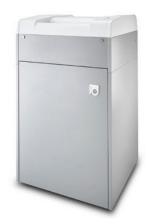

## VolumePRO (190 L) 119

- Integrated light barrier for automatically starting and stopping the document shredder, ensuring fast availability and safe use, and with user-friendly electronics
- · Motor cuts out automatically when waste box is full or door is open
- Automatic shredding stop and optical signal in control panel when bin full
- High-quality, solid-steel cutters in special steel for a guaranteed long service life
- Includes 5 re-useable strong waste bags (Item no. 20751)
- · Convenient casters for greater mobility
- Great performance from 1900 watts of power
- Dimensions (H x W x D): 1190 x 700 x 620 mm

## VolumePRO (190 L) 119

Dahle Waste 119 document shredder

Dahle Waste 119 document shredder

Sturdy waste boxes for permanent use with models 20390 to 20397

Detachable IEC power plug makes the document shredder quick and easy to move from A to B