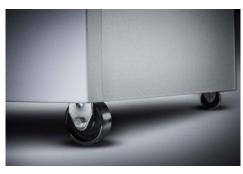

## VolumePRO (190 L) 119

- Integrated light barrier for automatically starting and stopping the document shredder, ensuring fast availability and safe use, and with user-friendly electronics
- · Motor cuts out automatically when waste box is full or door is open
- Automatic shredding stop and optical signal in control panel when bin full
- High-quality, solid-steel cutters in special steel for a guaranteed long service life
- Includes 5 re-useable strong waste bags (Item no. 20751)
- · Convenient casters for greater mobility
- Great performance from 1900 watts of power
- Dimensions (H x W x D): 1190 x 700 x 620 mm

CE Compliance

Entry width 390 mm

Waste collection volume 190 litres

Wattage 1900 watts

Strip cut

Convenient swivel casters with brake for reliably keeping the document shredder firmly in place

Carries the GS Intertek test mark

Convenient casters for flexible use

P-2 security: recommended, for example, for data media containing internal data that are to be made illegible