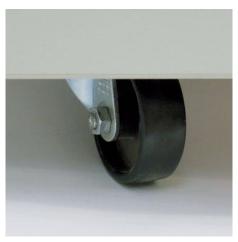

CE Compliance

Entry width 390 mm

Waste collection volume 190 litres

Wattage 1900 watts

Strip cut

Convenient swivel casters with brake for reliably keeping the document shredder firmly in place

Carries the GS Intertek test mark

Convenient casters for flexible use

P-2 security: recommended, for example, for data media containing internal data that are to be made illegible