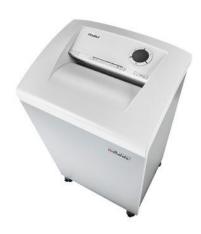

## DAHLE MHP Technology® document shredders 310

- · Team document shredder for professional use
- Innovative MHP® (Matrix High Performance) cutters: high-quality compound steel cutters that are guaranteed to last
- Patented manufacturing process preserves resources by considerable saving of raw materials compared to a conventional production of cutting cylinders
- · oil- and maintenance free operation
- · More performance and convenience by MHP cutting cylinders
- Separate CD feed opening and waste box for reliable, environmentally friendly shredding
- · Widely opening doors for ease of emptying the waste bag
- Clearly designed, user-friendly control panel with illuminated information and function unit and acoustic signals
- · With automatic motor cut-out after 30 minutes without use
- Integrated light barrier for automatically starting and stopping the document shredder, ensuring fast availability and safe use, and with user-friendly electronics
- Convenient automatic reversing function clears feed opening after feeding in too much paper
- · Convenient feed and reverse function for manual control
- Motor cuts out automatically when waste box is full or door is open
- Automatic shredding stop and optical signal in control panel when bin full
- Includes 10 strong waste bags suitable for re-use (Item no. 20707)
- · Powerful motor for high capacity and longer running times
- Extremely quiet operation for a particularly pleasant working atmosphere
- Convenient swivel casters providing 5 cm floor clearance for greater mobility and two brakes for keeping the shredder firmly in place
- Separate main switch for completely shutting down the document shredder.
- Practical IEC power connector can be unplugged from the document shredder
- Dimensions (H x W x D): 944 x 545 x 435 mm