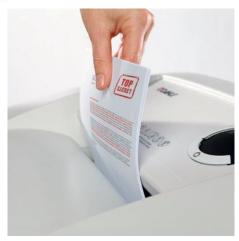

## Document shredders DAHLE 404air

Innovative MHP technology® shreds up to 30 % more paper

P-4 security: recommended, for example, for data media containing particularly sensitive, confidential and personal data