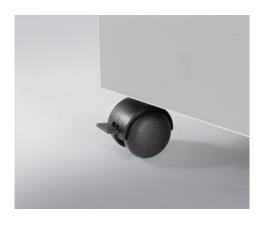

## Document shredders DAHLE 404air

- · Convenient deskside document shredder
- Unique DAHLE CleanTEC® filter system reduces exposure to fine dust emitted from document shredders, creating a better indoor climate.
- Innovative MHP® (Matrix High Performance) cutters: high-quality compound steel cutters that are guaranteed to last
- Patented manufacturing process preserves resources by considerable saving of raw materials compared to a conventional production of cutting cylinders
- · oil- and maintenance free operation
- More performance and convenience by MHP cutting cylinders
- · Widely opening doors for ease of emptying the waste bag
- Clearly designed, user-friendly control panel with illuminated information and function unit and acoustic signals
- · With automatic motor cut-out after 30 minutes without use
- · Electronic start-stop function controlled by integrated light barrier
- Convenient automatic reversing function clears feed opening after feeding in too much paper
- · Convenient feed and reverse function for manual control
- · Motor cuts out automatically when waste bag is full or door is open
- Automatic shredding stop and optical signal in control panel when bin full
- Includes 10 strong waste bags suitable for re-use (Item no. 20706)
- · Powerful motor for high capacity and longer running times
- Extremely quiet operation for a particularly pleasant working atmosphere
- Convenient swivel casters providing 5 cm floor clearance for greater mobility and two brakes for keeping the shredder firmly in place
- Separate main switch for completely shutting down the document shredder
- Practical IEC power connector can be unplugged from the document shredder
- Dimensions (H x W x D): 705 x 430 x 350 mm

CE Compliance

Deskside document shredders: performance and convenience directly at the desk

Entry width 240 mm

Waste collection volume 40 litres

Wattage 350 watts

Cross cut

Convenient swivel casters with brake for reliably keeping the document shredder firmly in place

## Document shredders DAHLE 404air

Dahle Office 404air document shredder

Fine particle filters Dahle 20710

Shredding the convenient way, all without the time-consuming process of oiling the cutters

Practical swivel casters for flexible use