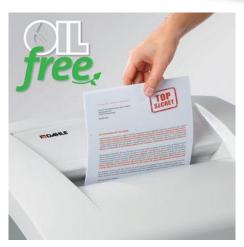

## Document shredders DAHLE 404air

- · Convenient deskside document shredder
- Unique DAHLE CleanTEC® filter system reduces exposure to fine dust emitted from document shredders, creating a better indoor climate.
- Innovative MHP® (Matrix High Performance) cutters: high-quality compound steel cutters that are guaranteed to last
- Patented manufacturing process preserves resources by considerable saving of raw materials compared to a conventional production of cutting cylinders
- · oil- and maintenance free operation
- More performance and convenience by MHP cutting cylinders
- · Widely opening doors for ease of emptying the waste bag
- Clearly designed, user-friendly control panel with illuminated information and function unit and acoustic signals
- · With automatic motor cut-out after 30 minutes without use
- · Electronic start-stop function controlled by integrated light barrier
- Convenient automatic reversing function clears feed opening after feeding in too much paper
- · Convenient feed and reverse function for manual control
- · Motor cuts out automatically when waste bag is full or door is open
- Automatic shredding stop and optical signal in control panel when bin full
- Includes 10 strong waste bags suitable for re-use (Item no. 20706)
- · Powerful motor for high capacity and longer running times
- Extremely quiet operation for a particularly pleasant working atmosphere
- Convenient swivel casters providing 5 cm floor clearance for greater mobility and two brakes for keeping the shredder firmly in place
- Separate main switch for completely shutting down the document shredder
- Practical IEC power connector can be unplugged from the document shredder
- Dimensions (H x W x D): 705 x 430 x 350 mm

## Document shredders DAHLE 404air

Innovative MHP technology® shreds up to 30 % more paper

P-4 security: recommended, for example, for data media containing particularly sensitive, confidential and personal data