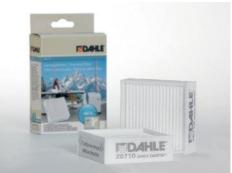

Carries the GS Intertek test mark

Unique DAHLE CleanTEC® filter system

DAHLE MHP Technology® document shred-

Comfortable and environmentally friendly shredding - no time-consuming lubrication of the cutting cylinders required

## Document shredders DAHLE 404air

Dahle Office 404air document shredder

Fine particle filters Dahle 20710

Shredding the convenient way, all without the time-consuming process of oiling the cutters

Practical swivel casters for flexible use