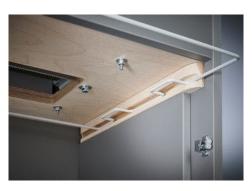

Carries the GS Intertek test mark

Unique DAHLE CleanTEC® filter system

DAHLE MHP Technology® document shred-

Comfortable and environmentally friendly shredding - no time-consuming lubrication of the cutting cylinders required

## Document shredders DAHLE 404air

Innovative MHP technology® shreds up to 30 % more paper

P-4 security: recommended, for example, for data media containing particularly sensitive, confidential and personal data