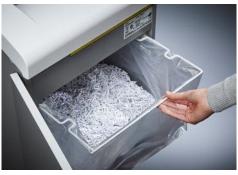

## Document shredders DAHLE 404air

- · Convenient deskside document shredder
- Unique DAHLE CleanTEC® filter system reduces exposure to fine dust emitted from document shredders, creating a better indoor climate.
- Innovative MHP® (Matrix High Performance) cutters: high-quality compound steel cutters that are guaranteed to last
- Patented manufacturing process preserves resources by considerable saving of raw materials compared to a conventional production of cutting cylinders
- · oil- and maintenance free operation
- More performance and convenience by MHP cutting cylinders
- · Widely opening doors for ease of emptying the waste bag
- Clearly designed, user-friendly control panel with illuminated information and function unit and acoustic signals
- · With automatic motor cut-out after 30 minutes without use
- · Electronic start-stop function controlled by integrated light barrier
- Convenient automatic reversing function clears feed opening after feeding in too much paper
- · Convenient feed and reverse function for manual control
- · Motor cuts out automatically when waste bag is full or door is open
- Automatic shredding stop and optical signal in control panel when bin full
- Includes 10 strong waste bags suitable for re-use (Item no. 20706)
- · Powerful motor for high capacity and longer running times
- Extremely quiet operation for a particularly pleasant working atmosphere
- Convenient swivel casters providing 5 cm floor clearance for greater mobility and two brakes for keeping the shredder firmly in place
- Separate main switch for completely shutting down the document shredder
- Practical IEC power connector can be unplugged from the document shredder
- Dimensions (H x W x D): 705 x 430 x 350 mm