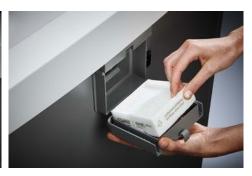

## Document shredders DAHLE 404air

- · Convenient deskside document shredder
- Unique DAHLE CleanTEC® filter system reduces exposure to fine dust emitted from document shredders, creating a better indoor climate.
- Innovative MHP® (Matrix High Performance) cutters: high-quality compound steel cutters that are guaranteed to last
- Patented manufacturing process preserves resources by considerable saving of raw materials compared to a conventional production of cutting cylinders
- · oil- and maintenance free operation
- More performance and convenience by MHP cutting cylinders
- · Widely opening doors for ease of emptying the waste bag
- Clearly designed, user-friendly control panel with illuminated information and function unit and acoustic signals
- · With automatic motor cut-out after 30 minutes without use
- · Electronic start-stop function controlled by integrated light barrier
- Convenient automatic reversing function clears feed opening after feeding in too much paper
- · Convenient feed and reverse function for manual control
- · Motor cuts out automatically when waste bag is full or door is open
- Automatic shredding stop and optical signal in control panel when bin full
- Includes 10 strong waste bags suitable for re-use (Item no. 20706)
- · Powerful motor for high capacity and longer running times
- Extremely quiet operation for a particularly pleasant working atmosphere
- Convenient swivel casters providing 5 cm floor clearance for greater mobility and two brakes for keeping the shredder firmly in place
- Separate main switch for completely shutting down the document shredder
- Practical IEC power connector can be unplugged from the document shredder
- Dimensions (H x W x D): 705 x 430 x 350 mm