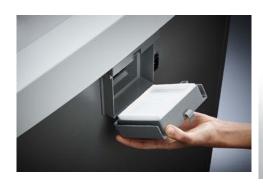

## Document shredders DAHLE 404air

- · Convenient deskside document shredder
- Unique DAHLE CleanTEC® filter system reduces exposure to fine dust emitted from document shredders, creating a better indoor climate.
- Innovative MHP® (Matrix High Performance) cutters: high-quality compound steel cutters that are guaranteed to last
- Patented manufacturing process preserves resources by considerable saving of raw materials compared to a conventional production of cutting cylinders
- · oil- and maintenance free operation
- More performance and convenience by MHP cutting cylinders
- · Widely opening doors for ease of emptying the waste bag
- Clearly designed, user-friendly control panel with illuminated information and function unit and acoustic signals
- · With automatic motor cut-out after 30 minutes without use
- · Electronic start-stop function controlled by integrated light barrier
- Convenient automatic reversing function clears feed opening after feeding in too much paper
- · Convenient feed and reverse function for manual control
- · Motor cuts out automatically when waste bag is full or door is open
- Automatic shredding stop and optical signal in control panel when bin full
- Includes 10 strong waste bags suitable for re-use (Item no. 20706)
- · Powerful motor for high capacity and longer running times
- Extremely quiet operation for a particularly pleasant working atmosphere
- Convenient swivel casters providing 5 cm floor clearance for greater mobility and two brakes for keeping the shredder firmly in place
- Separate main switch for completely shutting down the document shredder
- Practical IEC power connector can be unplugged from the document shredder
- Dimensions (H x W x D): 705 x 430 x 350 mm

## Document shredders DAHLE 404air

Dahle Office 404air document shredder

Fine particle filters Dahle 20710

Shredding the convenient way, all without the time-consuming process of oiling the cutters

Practical swivel casters for flexible use