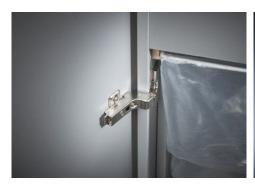

CE Compliance

Deskside document shredders: performance and convenience directly at the desk

Entry width 240 mm

Waste collection volume 40 litres

Wattage 350 watts

Cross cut

Convenient swivel casters with brake for reliably keeping the document shredder firmly in place