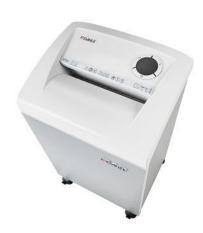

Dahle Office 404air document shredder

Dahle Office 404air document shredder

Dahle Office 404air document shredder

Dahle Office 404air document shredder

Dahle Office 404air document shredder

Dahle Office 404air document shredder

Dahle Office 404air document shredder

## Document shredders DAHLE 404air

Dahle Office 404air document shredder

Fine particle filters Dahle 20710

Shredding the convenient way, all without the time-consuming process of oiling the cutters

Practical swivel casters for flexible use