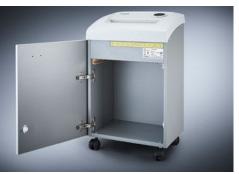

## Document shredders DAHLE 404air

- · Convenient deskside document shredder
- Unique DAHLE CleanTEC® filter system reduces exposure to fine dust emitted from document shredders, creating a better indoor climate.
- Innovative MHP® (Matrix High Performance) cutters: high-quality compound steel cutters that are guaranteed to last
- Patented manufacturing process preserves resources by considerable saving of raw materials compared to a conventional production of cutting cylinders
- · oil- and maintenance free operation
- More performance and convenience by MHP cutting cylinders
- · Widely opening doors for ease of emptying the waste bag
- Clearly designed, user-friendly control panel with illuminated information and function unit and acoustic signals
- · With automatic motor cut-out after 30 minutes without use
- · Electronic start-stop function controlled by integrated light barrier
- Convenient automatic reversing function clears feed opening after feeding in too much paper
- · Convenient feed and reverse function for manual control
- · Motor cuts out automatically when waste bag is full or door is open
- Automatic shredding stop and optical signal in control panel when bin full
- Includes 10 strong waste bags suitable for re-use (Item no. 20706)
- · Powerful motor for high capacity and longer running times
- Extremely quiet operation for a particularly pleasant working atmosphere
- Convenient swivel casters providing 5 cm floor clearance for greater mobility and two brakes for keeping the shredder firmly in place
- Separate main switch for completely shutting down the document shredder
- Practical IEC power connector can be unplugged from the document shredder
- Dimensions (H x W x D): 705 x 430 x 350 mm

## Document shredders DAHLE 404air

Dahle Office 404air document shredder

Fine particle filters Dahle 20710

Shredding the convenient way, all without the time-consuming process of oiling the cutters

Practical swivel casters for flexible use