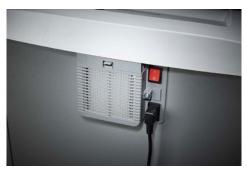

Carries the GS Intertek test mark

Unique DAHLE CleanTEC® filter system

DAHLE MHP Technology® document shred-

Comfortable and environmentally friendly shredding - no time-consuming lubrication of the cutting cylinders required

## Document shredders DAHLE 404air

Dahle Office 404air document shredder

Fine particle filters Dahle 20710

Shredding the convenient way, all without the time-consuming process of oiling the cutters

Practical swivel casters for flexible use