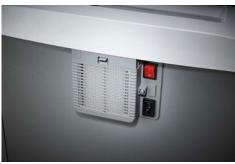

Carries the GS Intertek test mark

Unique DAHLE CleanTEC® filter system

DAHLE MHP Technology® document shred-

Comfortable and environmentally friendly shredding - no time-consuming lubrication of the cutting cylinders required

## Document shredders DAHLE 404air

Dahle Office 404air document shredder

Fine particle filters Dahle 20710

Shredding the convenient way, all without the time-consuming process of oiling the cutters

Practical swivel casters for flexible use