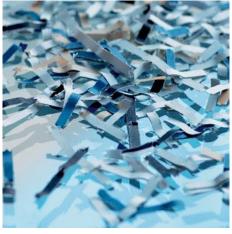

Extremely quiet operation for a particularly pleasant working atmosphere

35-year guarantee on the cutters

German Engineering by Dahle

| Article<br>number | Shreds A4<br>80 gsm<br>paper* | Particle<br>size in mm | Security<br>levels  | Autom.<br>oiler | CDs/DVDs | Cards | Paper clips | dB (A)<br>when idle | EAN           |
|-------------------|-------------------------------|------------------------|---------------------|-----------------|----------|-------|-------------|---------------------|---------------|
| 50214-<br>12641   | 7 - 9 sheets                  | 4 x 40 mm              | P-4/F-1/T-<br>4/E-3 | -               | -        | •     | •           | 46                  | 4009729056776 |

## DAHLE MHP Technology® document shredders 404

Innovative MHP technology® shreds up to 30 % more paper

P-4 security: recommended, for example, for data media containing particularly sensitive, confidential and personal data