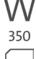

CE Compliance

Deskside document shredders: performance and convenience directly at the desk

Entry width 240 mm

Waste collection volume 40 litres

Wattage 350 watts

Cross cut

Convenient swivel casters with brake for reliably keeping the document shredder firmly in place