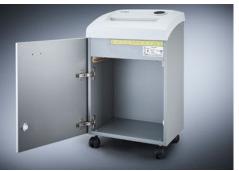

## DAHLE MHP Technology® document shredders 404

- · Convenient deskside document shredder
- Innovative MHP® (Matrix High Performance) cutters: high-quality compound steel cutters that are guaranteed to last
- Patented manufacturing process preserves resources by considerable saving of raw materials compared to a conventional production of cutting cylinders
- · oil- and maintenance free operation
- · More performance and convenience by MHP cutting cylinders
- · Widely opening doors for ease of emptying the waste bag
- Clearly designed, user-friendly control panel with illuminated information and function unit and acoustic signals
- · With automatic motor cut-out after 30 minutes without use
- Integrated light barrier for automatically starting and stopping the document shredder, ensuring fast availability and safe use, and with user-friendly electronics
- Convenient automatic reversing function clears feed opening after feeding in too much paper
- · Convenient feed and reverse function for manual control
- · Motor cuts out automatically when waste bag is full or door is open
- Automatic shredding stop and optical signal in control panel when bin full
- Includes 10 strong waste bags suitable for re-use (Item no. 20706)
- · Powerful motor for high capacity and longer running times
- Extremely quiet operation for a particularly pleasant working atmosphere
- Convenient swivel casters with brake for reliably keeping the document shredder firmly in place
- Separate main switch for completely shutting down the document shredder.
- Practical IEC power connector can be unplugged from the document shredder.
- Dimensions (H x W x D): 705 x 430 x 350 mm

Practical swivel casters for flexible use