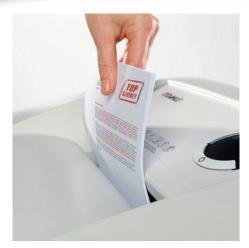

## DAHLE MHP Technology® document shredders 404

- · Convenient deskside document shredder
- Innovative MHP® (Matrix High Performance) cutters: high-quality compound steel cutters that are guaranteed to last
- Patented manufacturing process preserves resources by considerable saving of raw materials compared to a conventional production of cutting cylinders
- · oil- and maintenance free operation
- · More performance and convenience by MHP cutting cylinders
- · Widely opening doors for ease of emptying the waste bag
- Clearly designed, user-friendly control panel with illuminated information and function unit and acoustic signals
- · With automatic motor cut-out after 30 minutes without use
- Integrated light barrier for automatically starting and stopping the document shredder, ensuring fast availability and safe use, and with user-friendly electronics
- Convenient automatic reversing function clears feed opening after feeding in too much paper
- · Convenient feed and reverse function for manual control
- · Motor cuts out automatically when waste bag is full or door is open
- Automatic shredding stop and optical signal in control panel when bin full
- Includes 10 strong waste bags suitable for re-use (Item no. 20706)
- · Powerful motor for high capacity and longer running times
- Extremely quiet operation for a particularly pleasant working atmosphere
- Convenient swivel casters with brake for reliably keeping the document shredder firmly in place
- Separate main switch for completely shutting down the document shredder.
- Practical IEC power connector can be unplugged from the document shredder.
- Dimensions (H x W x D): 705 x 430 x 350 mm

## DAHLE MHP Technology® document shredders 404

Innovative MHP technology® shreds up to 30 % more paper

P-4 security: recommended, for example, for data media containing particularly sensitive, confidential and personal data