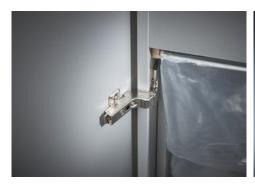

r>paper* | Particle<br>size in mm | Security<br>levels  | Autom.<br>oiler | CDs/DVDs | Cards | Paper clips | dB (A)<br>when idle | EAN           |
|-------------------|-------------------------------|------------------------|---------------------|-----------------|----------|-------|-------------|---------------------|---------------|
| 50214-<br>12641   | 7 - 9 sheets                  | 4 x 40 mm              | P-4/F-1/T-<br>4/E-3 | -               | -        | •     | •           | 46                  | 4009729056776 |



## DAHLE MHP Technology® document shredders 404



Innovative MHP technology® shreds up to 30 % more paper



P-4 security: recommended, for example, for data media containing particularly sensitive, confidential and personal data



Dahle Office 404 document shredder



Dahle Office 404 document shredder



Dahle Office 404 document shredder



Dahle Office 404 document shredder



Dahle Office 404 document shredder



Shredding the convenient way, all without the time-consuming process of oiling the cutters



Practical swivel casters for flexible use