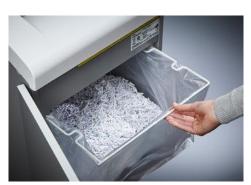

## DAHLE MHP Technology® document shredders 404

- · Convenient deskside document shredder
- Innovative MHP® (Matrix High Performance) cutters: high-quality compound steel cutters that are guaranteed to last
- Patented manufacturing process preserves resources by considerable saving of raw materials compared to a conventional production of cutting cylinders
- · oil- and maintenance free operation
- · More performance and convenience by MHP cutting cylinders
- · Widely opening doors for ease of emptying the waste bag
- Clearly designed, user-friendly control panel with illuminated information and function unit and acoustic signals
- · With automatic motor cut-out after 30 minutes without use
- Integrated light barrier for automatically starting and stopping the document shredder, ensuring fast availability and safe use, and with user-friendly electronics
- Convenient automatic reversing function clears feed opening after feeding in too much paper
- · Convenient feed and reverse function for manual control
- · Motor cuts out automatically when waste bag is full or door is open
- Automatic shredding stop and optical signal in control panel when bin full
- Includes 10 strong waste bags suitable for re-use (Item no. 20706)
- · Powerful motor for high capacity and longer running times
- Extremely quiet operation for a particularly pleasant working atmosphere
- Convenient swivel casters with brake for reliably keeping the document shredder firmly in place
- Separate main switch for completely shutting down the document shredder.
- Practical IEC power connector can be unplugged from the document shredder.
- Dimensions (H x W x D): 705 x 430 x 350 mm

Dahle Office 404 document shredder

Dahle Office 404 document shredder

Dahle Office 404 document shredder

Dahle Office 404 document shredder

Dahle Office 404 document shredder

Shredding the convenient way, all without the time-consuming process of oiling the cutters