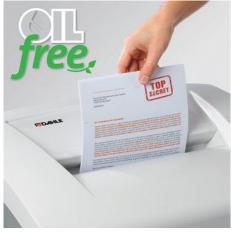

Carries the GS Intertek test mark

DAHLE MHP Technology® document shredders

Comfortable and environmentally friendly shredding - no time-consuming lubrication of the cutting cylinders required

With automatic motor cut-out after 30 minutes without use

Dahle Office 404 document shredder

Dahle Office 404 document shredder

Dahle Office 404 document shredder

Dahle Office 404 document shredder

Dahle Office 404 document shredder

Shredding the convenient way, all without the time-consuming process of oiling the cutters