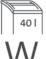

CE Compliance

Deskside document shredders: performance and convenience directly at the desk

Entry width 240 mm

Waste collection volume 40 litres

Wattage 350 watts

Cross cut

Convenient swivel casters with brake for reliably keeping the document shredder firmly in place