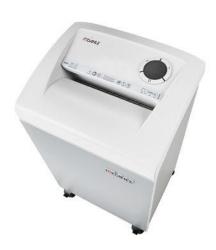

Dahle Office 404 document shredder

Dahle Office 404 document shredder

Dahle Office 404 document shredder

Dahle Office 404 document shredder

Dahle Office 404 document shredder

Shredding the convenient way, all without the time-consuming process of oiling the cutters

## DAHLE MHP Technology® document shredders 404

- · Convenient deskside document shredder
- Innovative MHP® (Matrix High Performance) cutters: high-quality compound steel cutters that are guaranteed to last
- Patented manufacturing process preserves resources by considerable saving of raw materials compared to a conventional production of cutting cylinders
- · oil- and maintenance free operation
- · More performance and convenience by MHP cutting cylinders
- · Widely opening doors for ease of emptying the waste bag
- Clearly designed, user-friendly control panel with illuminated information and function unit and acoustic signals
- · With automatic motor cut-out after 30 minutes without use
- Integrated light barrier for automatically starting and stopping the document shredder, ensuring fast availability and safe use, and with user-friendly electronics
- Convenient automatic reversing function clears feed opening after feeding in too much paper
- · Convenient feed and reverse function for manual control
- · Motor cuts out automatically when waste bag is full or door is open
- Automatic shredding stop and optical signal in control panel when bin full
- Includes 10 strong waste bags suitable for re-use (Item no. 20706)
- · Powerful motor for high capacity and longer running times
- Extremely quiet operation for a particularly pleasant working atmosphere
- Convenient swivel casters with brake for reliably keeping the document shredder firmly in place
- Separate main switch for completely shutting down the document shredder.
- Practical IEC power connector can be unplugged from the document shredder.
- Dimensions (H x W x D): 705 x 430 x 350 mm