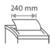

CE Compliance

Deskside document shredders: performance and convenience directly at the desk

Entry width 240 mm

Waste collection volume 40 litres

Wattage 350 watts

Cross cut

Convenient swivel casters with brake for reliably keeping the document shredder firmly in place