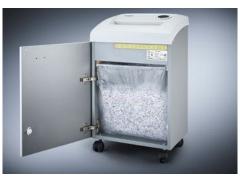

## DAHLE MHP Technology® document shredders 404

- · Convenient deskside document shredder
- Innovative MHP® (Matrix High Performance) cutters: high-quality compound steel cutters that are guaranteed to last
- Patented manufacturing process preserves resources by considerable saving of raw materials compared to a conventional production of cutting cylinders
- · oil- and maintenance free operation
- · More performance and convenience by MHP cutting cylinders
- · Widely opening doors for ease of emptying the waste bag
- Clearly designed, user-friendly control panel with illuminated information and function unit and acoustic signals
- · With automatic motor cut-out after 30 minutes without use
- Integrated light barrier for automatically starting and stopping the document shredder, ensuring fast availability and safe use, and with user-friendly electronics
- Convenient automatic reversing function clears feed opening after feeding in too much paper
- · Convenient feed and reverse function for manual control
- · Motor cuts out automatically when waste bag is full or door is open
- Automatic shredding stop and optical signal in control panel when bin full
- Includes 10 strong waste bags suitable for re-use (Item no. 20706)
- · Powerful motor for high capacity and longer running times
- Extremely quiet operation for a particularly pleasant working atmosphere
- Convenient swivel casters with brake for reliably keeping the document shredder firmly in place
- Separate main switch for completely shutting down the document shredder.
- Practical IEC power connector can be unplugged from the document shredder.
- Dimensions (H x W x D): 705 x 430 x 350 mm

CE Compliance

Deskside document shredders: performance and convenience directly at the desk

Entry width 240 mm

Waste collection volume 40 litres

Wattage 350 watts

Cross cut

Convenient swivel casters with brake for reliably keeping the document shredder firmly in place