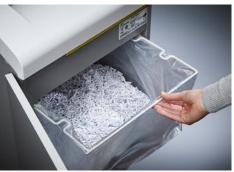

## Document shredders DAHLE 406air

- · Team document shredder for professional use
- Unique DAHLE CleanTEC® filter system reduces exposure to fine dust emitted from document shredders, creating a better indoor climate.
- Innovative MHP® (Matrix High Performance) cutters: high-quality compound steel cutters that are guaranteed to last
- Patented manufacturing process preserves resources by considerable saving of raw materials compared to a conventional production of cutting cylinders
- · oil- and maintenance free operation
- More performance and convenience by MHP cutting cylinders
- Separate CD feed opening and waste box for reliable, environmentally friendly shredding
- · Widely opening doors for ease of emptying the waste bag
- Clearly designed, user-friendly control panel with illuminated information and function unit and acoustic signals
- · With automatic motor cut-out after 30 minutes without use
- · Electronic start-stop function controlled by integrated light barrier
- Convenient automatic reversing function clears feed opening after feeding in too much paper
- · Convenient feed and reverse function for manual control
- · Motor cuts out automatically when waste box is full or door is open
- Automatic shredding stop and optical signal in control panel when bin full
- Includes 10 strong waste bags suitable for re-use (Item no. 20707)
- · Powerful motor for high capacity and longer running times
- Extremely quiet operation for a particularly pleasant working atmosphere
- Convenient swivel casters providing 5 cm floor clearance for greater mobility and two brakes for keeping the shredder firmly in place
- Separate main switch for completely shutting down the document shredder
- Practical IEC power connector can be unplugged from the document shredder
- Dimensions (H x W x D): 865 x 545 x 435 mm

CE Compliance

Departmental document shredders: professional performance across the team.

Entry width 260 mm

Waste collection volume 60 litres

Wattage 650 watts

Cross cut

Convenient swivel casters with brake for reliably keeping the document shredder firmly in place