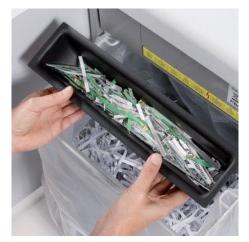

## Document shredders DAHLE 406air

- · Team document shredder for professional use
- Unique DAHLE CleanTEC® filter system reduces exposure to fine dust emitted from document shredders, creating a better indoor climate.
- Innovative MHP® (Matrix High Performance) cutters: high-quality compound steel cutters that are guaranteed to last
- Patented manufacturing process preserves resources by considerable saving of raw materials compared to a conventional production of cutting cylinders
- · oil- and maintenance free operation
- More performance and convenience by MHP cutting cylinders
- Separate CD feed opening and waste box for reliable, environmentally friendly shredding
- · Widely opening doors for ease of emptying the waste bag
- Clearly designed, user-friendly control panel with illuminated information and function unit and acoustic signals
- · With automatic motor cut-out after 30 minutes without use
- · Electronic start-stop function controlled by integrated light barrier
- Convenient automatic reversing function clears feed opening after feeding in too much paper
- · Convenient feed and reverse function for manual control
- · Motor cuts out automatically when waste box is full or door is open
- Automatic shredding stop and optical signal in control panel when bin full
- Includes 10 strong waste bags suitable for re-use (Item no. 20707)
- · Powerful motor for high capacity and longer running times
- Extremely quiet operation for a particularly pleasant working atmosphere
- Convenient swivel casters providing 5 cm floor clearance for greater mobility and two brakes for keeping the shredder firmly in place
- Separate main switch for completely shutting down the document shredder
- Practical IEC power connector can be unplugged from the document shredder
- Dimensions (H x W x D): 865 x 545 x 435 mm

Practical swivel casters for flexible use

Separate, integrated waste boxes help to sort shredded paper, CDs, DVDs, cheque and credit cards for eco-friendly recycling