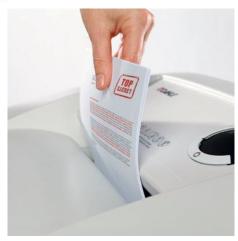

## Document shredders DAHLE 406air

Dahle Office 406air document shredder

Dahle Office 406air document shredder

Dahle Office 406air document shredder

Fine particle filters Dahle 20710

Shredding the convenient way, all without the time-consuming process of oiling the cutters