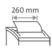

CE Compliance

Departmental document shredders: professional performance across the team.

Entry width 260 mm

Waste collection volume 60 litres

Wattage 650 watts

Cross cut

Convenient swivel casters with brake for reliably keeping the document shredder firmly in place