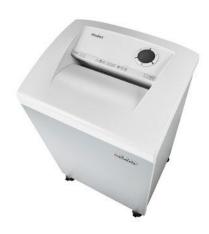

Dahle Office 406air document shredder

Dahle Office 406air document shredder

Dahle Office 406air document shredder

Dahle Office 406air document shredder

Dahle Office 406air document shredder

Dahle Office 406air document shredder

Dahle Office 406air document shredder

## Document shredders DAHLE 406air

Dahle Office 406air document shredder

Dahle Office 406air document shredder

Dahle Office 406air document shredder

Fine particle filters Dahle 20710

Shredding the convenient way, all without the time-consuming process of oiling the cutters