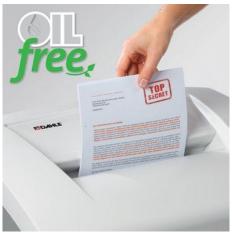

## Document shredders DAHLE 406air

- · Team document shredder for professional use
- Unique DAHLE CleanTEC® filter system reduces exposure to fine dust emitted from document shredders, creating a better indoor climate.
- Innovative MHP® (Matrix High Performance) cutters: high-quality compound steel cutters that are guaranteed to last
- Patented manufacturing process preserves resources by considerable saving of raw materials compared to a conventional production of cutting cylinders
- · oil- and maintenance free operation
- More performance and convenience by MHP cutting cylinders
- Separate CD feed opening and waste box for reliable, environmentally friendly shredding
- · Widely opening doors for ease of emptying the waste bag
- Clearly designed, user-friendly control panel with illuminated information and function unit and acoustic signals
- · With automatic motor cut-out after 30 minutes without use
- · Electronic start-stop function controlled by integrated light barrier
- Convenient automatic reversing function clears feed opening after feeding in too much paper
- · Convenient feed and reverse function for manual control
- · Motor cuts out automatically when waste box is full or door is open
- Automatic shredding stop and optical signal in control panel when bin full
- Includes 10 strong waste bags suitable for re-use (Item no. 20707)
- · Powerful motor for high capacity and longer running times
- Extremely quiet operation for a particularly pleasant working atmosphere
- Convenient swivel casters providing 5 cm floor clearance for greater mobility and two brakes for keeping the shredder firmly in place
- Separate main switch for completely shutting down the document shredder
- Practical IEC power connector can be unplugged from the document shredder
- Dimensions (H x W x D): 865 x 545 x 435 mm

## Document shredders DAHLE 406air

Innovative MHP technology® shreds up to 30 % more paper

P-4 security: recommended, for example, for data media containing particularly sensitive, confidential and personal data