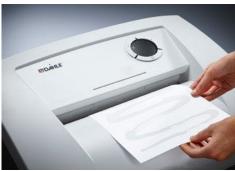

## Document shredders DAHLE 406air

- · Team document shredder for professional use
- Unique DAHLE CleanTEC® filter system reduces exposure to fine dust emitted from document shredders, creating a better indoor climate.
- Innovative MHP® (Matrix High Performance) cutters: high-quality compound steel cutters that are guaranteed to last
- Patented manufacturing process preserves resources by considerable saving of raw materials compared to a conventional production of cutting cylinders
- · oil- and maintenance free operation
- More performance and convenience by MHP cutting cylinders
- Separate CD feed opening and waste box for reliable, environmentally friendly shredding
- · Widely opening doors for ease of emptying the waste bag
- Clearly designed, user-friendly control panel with illuminated information and function unit and acoustic signals
- · With automatic motor cut-out after 30 minutes without use
- · Electronic start-stop function controlled by integrated light barrier
- Convenient automatic reversing function clears feed opening after feeding in too much paper
- · Convenient feed and reverse function for manual control
- · Motor cuts out automatically when waste box is full or door is open
- Automatic shredding stop and optical signal in control panel when bin full
- Includes 10 strong waste bags suitable for re-use (Item no. 20707)
- · Powerful motor for high capacity and longer running times
- Extremely quiet operation for a particularly pleasant working atmosphere
- Convenient swivel casters providing 5 cm floor clearance for greater mobility and two brakes for keeping the shredder firmly in place
- Separate main switch for completely shutting down the document shredder
- Practical IEC power connector can be unplugged from the document shredder
- Dimensions (H x W x D): 865 x 545 x 435 mm

## Document shredders DAHLE 406air

Innovative MHP technology® shreds up to 30 % more paper

P-4 security: recommended, for example, for data media containing particularly sensitive, confidential and personal data