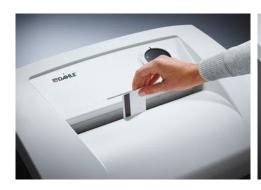

## Document shredders DAHLE 406air

- · Team document shredder for professional use
- Unique DAHLE CleanTEC® filter system reduces exposure to fine dust emitted from document shredders, creating a better indoor climate.
- Innovative MHP® (Matrix High Performance) cutters: high-quality compound steel cutters that are guaranteed to last
- Patented manufacturing process preserves resources by considerable saving of raw materials compared to a conventional production of cutting cylinders
- · oil- and maintenance free operation
- More performance and convenience by MHP cutting cylinders
- Separate CD feed opening and waste box for reliable, environmentally friendly shredding
- · Widely opening doors for ease of emptying the waste bag
- Clearly designed, user-friendly control panel with illuminated information and function unit and acoustic signals
- · With automatic motor cut-out after 30 minutes without use
- · Electronic start-stop function controlled by integrated light barrier
- Convenient automatic reversing function clears feed opening after feeding in too much paper
- · Convenient feed and reverse function for manual control
- · Motor cuts out automatically when waste box is full or door is open
- Automatic shredding stop and optical signal in control panel when bin full
- Includes 10 strong waste bags suitable for re-use (Item no. 20707)
- · Powerful motor for high capacity and longer running times
- Extremely quiet operation for a particularly pleasant working atmosphere
- Convenient swivel casters providing 5 cm floor clearance for greater mobility and two brakes for keeping the shredder firmly in place
- Separate main switch for completely shutting down the document shredder
- Practical IEC power connector can be unplugged from the document shredder
- Dimensions (H x W x D): 865 x 545 x 435 mm

Practical swivel casters for flexible use

Separate, integrated waste boxes help to sort shredded paper, CDs, DVDs, cheque and credit cards for eco-friendly recycling