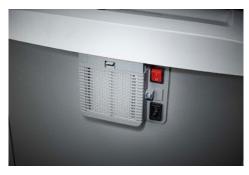

## Document shredders DAHLE 406air

- · Team document shredder for professional use
- Unique DAHLE CleanTEC® filter system reduces exposure to fine dust emitted from document shredders, creating a better indoor climate.
- Innovative MHP® (Matrix High Performance) cutters: high-quality compound steel cutters that are guaranteed to last
- Patented manufacturing process preserves resources by considerable saving of raw materials compared to a conventional production of cutting cylinders
- · oil- and maintenance free operation
- More performance and convenience by MHP cutting cylinders
- Separate CD feed opening and waste box for reliable, environmentally friendly shredding
- · Widely opening doors for ease of emptying the waste bag
- Clearly designed, user-friendly control panel with illuminated information and function unit and acoustic signals
- · With automatic motor cut-out after 30 minutes without use
- · Electronic start-stop function controlled by integrated light barrier
- Convenient automatic reversing function clears feed opening after feeding in too much paper
- · Convenient feed and reverse function for manual control
- · Motor cuts out automatically when waste box is full or door is open
- Automatic shredding stop and optical signal in control panel when bin full
- Includes 10 strong waste bags suitable for re-use (Item no. 20707)
- · Powerful motor for high capacity and longer running times
- Extremely quiet operation for a particularly pleasant working atmosphere
- Convenient swivel casters providing 5 cm floor clearance for greater mobility and two brakes for keeping the shredder firmly in place
- Separate main switch for completely shutting down the document shredder
- Practical IEC power connector can be unplugged from the document shredder
- Dimensions (H x W x D): 865 x 545 x 435 mm

CE Compliance

Departmental document shredders: professional performance across the team.

Entry width 260 mm

Waste collection volume 60 litres

Wattage 650 watts

Cross cut

Convenient swivel casters with brake for reliably keeping the document shredder firmly in place

Carries the GS Intertek test mark

Unique DAHLE CleanTEC® filter system

DAHLE MHP Technology® document shred-dors

Comfortable and environmentally friendly shredding - no time-consuming lubrication of the cutting cylinders required