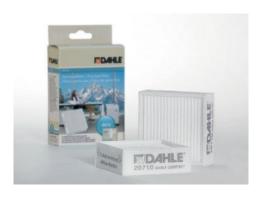

## Document shredders DAHLE 406air

Dahle Office 406air document shredder

Dahle Office 406air document shredder

Dahle Office 406air document shredder

Fine particle filters Dahle 20710

Shredding the convenient way, all without the time-consuming process of oiling the cutters