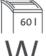

CE Compliance

Departmental document shredders: professional performance across the team.

Entry width 260 mm

Waste collection volume 60 litres

Wattage 650 watts

Cross cut

Convenient swivel casters with brake for reliably keeping the document shredder firmly in place