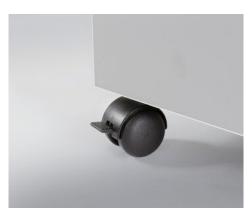

## Document shredders DAHLE 406air

- · Team document shredder for professional use
- Unique DAHLE CleanTEC® filter system reduces exposure to fine dust emitted from document shredders, creating a better indoor climate.
- Innovative MHP® (Matrix High Performance) cutters: high-quality compound steel cutters that are guaranteed to last
- Patented manufacturing process preserves resources by considerable saving of raw materials compared to a conventional production of cutting cylinders
- · oil- and maintenance free operation
- More performance and convenience by MHP cutting cylinders
- Separate CD feed opening and waste box for reliable, environmentally friendly shredding
- · Widely opening doors for ease of emptying the waste bag
- Clearly designed, user-friendly control panel with illuminated information and function unit and acoustic signals
- · With automatic motor cut-out after 30 minutes without use
- · Electronic start-stop function controlled by integrated light barrier
- Convenient automatic reversing function clears feed opening after feeding in too much paper
- · Convenient feed and reverse function for manual control
- · Motor cuts out automatically when waste box is full or door is open
- Automatic shredding stop and optical signal in control panel when bin full
- Includes 10 strong waste bags suitable for re-use (Item no. 20707)
- · Powerful motor for high capacity and longer running times
- Extremely quiet operation for a particularly pleasant working atmosphere
- Convenient swivel casters providing 5 cm floor clearance for greater mobility and two brakes for keeping the shredder firmly in place
- Separate main switch for completely shutting down the document shredder
- Practical IEC power connector can be unplugged from the document shredder
- Dimensions (H x W x D): 865 x 545 x 435 mm

CE Compliance

Departmental document shredders: professional performance across the team.

Entry width 260 mm

Waste collection volume 60 litres

Wattage 650 watts

Cross cut

Convenient swivel casters with brake for reliably keeping the document shredder firmly in place

Practical swivel casters for flexible use

Separate, integrated waste boxes help to sort shredded paper, CDs, DVDs, cheque and credit cards for eco-friendly recycling