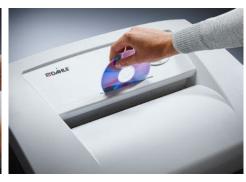

## Document shredders DAHLE 406air

- · Team document shredder for professional use
- Unique DAHLE CleanTEC® filter system reduces exposure to fine dust emitted from document shredders, creating a better indoor climate.
- Innovative MHP® (Matrix High Performance) cutters: high-quality compound steel cutters that are guaranteed to last
- Patented manufacturing process preserves resources by considerable saving of raw materials compared to a conventional production of cutting cylinders
- · oil- and maintenance free operation
- More performance and convenience by MHP cutting cylinders
- Separate CD feed opening and waste box for reliable, environmentally friendly shredding
- · Widely opening doors for ease of emptying the waste bag
- Clearly designed, user-friendly control panel with illuminated information and function unit and acoustic signals
- · With automatic motor cut-out after 30 minutes without use
- · Electronic start-stop function controlled by integrated light barrier
- Convenient automatic reversing function clears feed opening after feeding in too much paper
- · Convenient feed and reverse function for manual control
- · Motor cuts out automatically when waste box is full or door is open
- Automatic shredding stop and optical signal in control panel when bin full
- Includes 10 strong waste bags suitable for re-use (Item no. 20707)
- · Powerful motor for high capacity and longer running times
- Extremely quiet operation for a particularly pleasant working atmosphere
- Convenient swivel casters providing 5 cm floor clearance for greater mobility and two brakes for keeping the shredder firmly in place
- Separate main switch for completely shutting down the document shredder
- Practical IEC power connector can be unplugged from the document shredder
- Dimensions (H x W x D): 865 x 545 x 435 mm

Practical swivel casters for flexible use

Separate, integrated waste boxes help to sort shredded paper, CDs, DVDs, cheque and credit cards for eco-friendly recycling