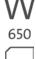

CE Compliance

Departmental document shredders: professional performance across the team.

Entry width 260 mm

Waste collection volume 60 litres

Wattage 650 watts

Cross cut

Convenient swivel casters with brake for reliably keeping the document shredder firmly in place