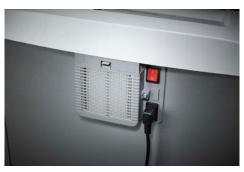

## Document shredders DAHLE 406air

- · Team document shredder for professional use
- Unique DAHLE CleanTEC® filter system reduces exposure to fine dust emitted from document shredders, creating a better indoor climate.
- Innovative MHP® (Matrix High Performance) cutters: high-quality compound steel cutters that are guaranteed to last
- Patented manufacturing process preserves resources by considerable saving of raw materials compared to a conventional production of cutting cylinders
- · oil- and maintenance free operation
- More performance and convenience by MHP cutting cylinders
- Separate CD feed opening and waste box for reliable, environmentally friendly shredding
- · Widely opening doors for ease of emptying the waste bag
- Clearly designed, user-friendly control panel with illuminated information and function unit and acoustic signals
- · With automatic motor cut-out after 30 minutes without use
- · Electronic start-stop function controlled by integrated light barrier
- Convenient automatic reversing function clears feed opening after feeding in too much paper
- · Convenient feed and reverse function for manual control
- · Motor cuts out automatically when waste box is full or door is open
- Automatic shredding stop and optical signal in control panel when bin full
- Includes 10 strong waste bags suitable for re-use (Item no. 20707)
- · Powerful motor for high capacity and longer running times
- Extremely quiet operation for a particularly pleasant working atmosphere
- Convenient swivel casters providing 5 cm floor clearance for greater mobility and two brakes for keeping the shredder firmly in place
- Separate main switch for completely shutting down the document shredder
- Practical IEC power connector can be unplugged from the document shredder
- Dimensions (H x W x D): 865 x 545 x 435 mm