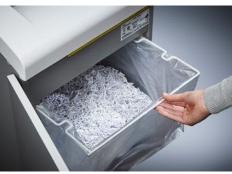

## DAHLE MHP Technology® document shredders 410

- · Team document shredder for professional use
- Innovative MHP® (Matrix High Performance) cutters: high-quality compound steel cutters that are guaranteed to last
- Patented manufacturing process preserves resources by considerable saving of raw materials compared to a conventional production of cutting cylinders
- · oil- and maintenance free operation
- · More performance and convenience by MHP cutting cylinders
- Separate CD feed opening and waste box for reliable, environmentally friendly shredding
- · Widely opening doors for ease of emptying the waste bag
- Clearly designed, user-friendly control panel with illuminated information and function unit and acoustic signals
- · With automatic motor cut-out after 30 minutes without use
- Integrated light barrier for automatically starting and stopping the document shredder, ensuring fast availability and safe use, and with user-friendly electronics
- Convenient automatic reversing function clears feed opening after feeding in too much paper
- · Convenient feed and reverse function for manual control
- · Motor cuts out automatically when waste bag is full or door is open
- Automatic shredding stop and optical signal in control panel when bin full
- Includes 10 strong waste bags suitable for re-use (Item no. 20707)
- · Powerful motor for high capacity and longer running times
- Extremely quiet operation for a particularly pleasant working atmosphere
- Convenient swivel casters with brake for reliably keeping the document shredder firmly in place
- Separate main switch for completely shutting down the document shredder.
- Practical IEC power connector can be unplugged from the document shredder
- Dimensions (H x W x D): 944 x 545 x 435 mm

## DAHLE MHP Technology® document shredders 410

Practical swivel casters for flexible use

Separate, integrated waste boxes help to sort shredded paper, CDs, DVDs, cheque and credit cards for eco-friendly recycling