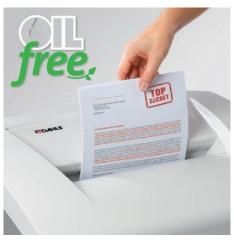

Carries the GS Intertek test mark

DAHLE MHP Technology® document shredders

Comfortable and environmentally friendly shredding - no time-consuming lubrication of the cutting cylinders required

With automatic motor cut-out after 30 minutes without use

Shredding the convenient way, all without the time-consuming process of oiling the cutters