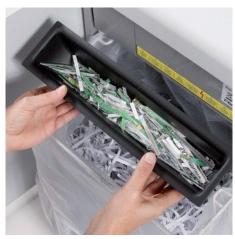

## DAHLE MHP Technology® document shredders 410

Practical swivel casters for flexible use

Separate, integrated waste boxes help to sort shredded paper, CDs, DVDs, cheque and credit cards for eco-friendly recycling