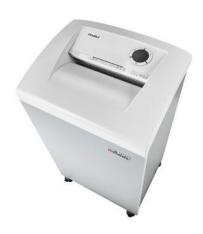

## DAHLE MHP Technology® document shredders 410

- · Team document shredder for professional use
- Innovative MHP® (Matrix High Performance) cutters: high-quality compound steel cutters that are guaranteed to last
- Patented manufacturing process preserves resources by considerable saving of raw materials compared to a conventional production of cutting cylinders
- · oil- and maintenance free operation
- · More performance and convenience by MHP cutting cylinders
- Separate CD feed opening and waste box for reliable, environmentally friendly shredding
- · Widely opening doors for ease of emptying the waste bag
- Clearly designed, user-friendly control panel with illuminated information and function unit and acoustic signals
- · With automatic motor cut-out after 30 minutes without use
- Integrated light barrier for automatically starting and stopping the document shredder, ensuring fast availability and safe use, and with user-friendly electronics
- Convenient automatic reversing function clears feed opening after feeding in too much paper
- · Convenient feed and reverse function for manual control
- · Motor cuts out automatically when waste bag is full or door is open
- Automatic shredding stop and optical signal in control panel when bin full
- Includes 10 strong waste bags suitable for re-use (Item no. 20707)
- · Powerful motor for high capacity and longer running times
- Extremely quiet operation for a particularly pleasant working atmosphere
- Convenient swivel casters with brake for reliably keeping the document shredder firmly in place
- Separate main switch for completely shutting down the document shredder.
- Practical IEC power connector can be unplugged from the document shredder
- Dimensions (H x W x D): 944 x 545 x 435 mm

Dahle Office 410 document shredder

Dahle Office 410 document shredder

Dahle Office 410 document shredder

Dahle Office 410 document shredder

Dahle Office 410 document shredder

Dahle Office 410 document shredder