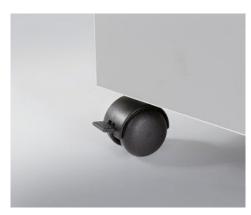

## DAHLE MHP Technology® document shredders 410

- · Team document shredder for professional use
- Innovative MHP® (Matrix High Performance) cutters: high-quality compound steel cutters that are guaranteed to last
- Patented manufacturing process preserves resources by considerable saving of raw materials compared to a conventional production of cutting cylinders
- · oil- and maintenance free operation
- · More performance and convenience by MHP cutting cylinders
- Separate CD feed opening and waste box for reliable, environmentally friendly shredding
- · Widely opening doors for ease of emptying the waste bag
- Clearly designed, user-friendly control panel with illuminated information and function unit and acoustic signals
- · With automatic motor cut-out after 30 minutes without use
- Integrated light barrier for automatically starting and stopping the document shredder, ensuring fast availability and safe use, and with user-friendly electronics
- Convenient automatic reversing function clears feed opening after feeding in too much paper
- · Convenient feed and reverse function for manual control
- · Motor cuts out automatically when waste bag is full or door is open
- Automatic shredding stop and optical signal in control panel when bin full
- Includes 10 strong waste bags suitable for re-use (Item no. 20707)
- · Powerful motor for high capacity and longer running times
- Extremely quiet operation for a particularly pleasant working atmosphere
- Convenient swivel casters with brake for reliably keeping the document shredder firmly in place
- Separate main switch for completely shutting down the document shredder.
- Practical IEC power connector can be unplugged from the document shredder
- Dimensions (H x W x D): 944 x 545 x 435 mm

CE Compliance

Departmental document shredders: professional performance across the team.

Entry width 260 mm

Waste collection volume 100 litres

Wattage 650 watts

Cross cut

Convenient swivel casters with brake for reliably keeping the document shredder firmly in place