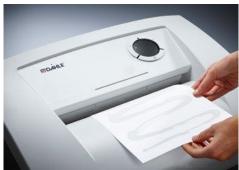

## DAHLE MHP Technology® document shredders 410

Innovative MHP technology® shreds up to 30 % more paper

P-4 security: recommended, for example, for data media containing particularly sensitive, confidential and personal data