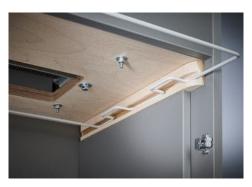

## DAHLE MHP Technology® document shredders 410

- · Team document shredder for professional use
- Innovative MHP® (Matrix High Performance) cutters: high-quality compound steel cutters that are guaranteed to last
- Patented manufacturing process preserves resources by considerable saving of raw materials compared to a conventional production of cutting cylinders
- · oil- and maintenance free operation
- · More performance and convenience by MHP cutting cylinders
- Separate CD feed opening and waste box for reliable, environmentally friendly shredding
- · Widely opening doors for ease of emptying the waste bag
- Clearly designed, user-friendly control panel with illuminated information and function unit and acoustic signals
- · With automatic motor cut-out after 30 minutes without use
- Integrated light barrier for automatically starting and stopping the document shredder, ensuring fast availability and safe use, and with user-friendly electronics
- Convenient automatic reversing function clears feed opening after feeding in too much paper
- · Convenient feed and reverse function for manual control
- · Motor cuts out automatically when waste bag is full or door is open
- Automatic shredding stop and optical signal in control panel when bin full
- Includes 10 strong waste bags suitable for re-use (Item no. 20707)
- · Powerful motor for high capacity and longer running times
- Extremely quiet operation for a particularly pleasant working atmosphere
- Convenient swivel casters with brake for reliably keeping the document shredder firmly in place
- Separate main switch for completely shutting down the document shredder.
- Practical IEC power connector can be unplugged from the document shredder
- Dimensions (H x W x D): 944 x 545 x 435 mm

## DAHLE MHP Technology® document shredders 410

Practical swivel casters for flexible use

Separate, integrated waste boxes help to sort shredded paper, CDs, DVDs, cheque and credit cards for eco-friendly recycling