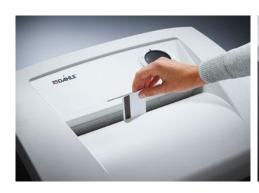

## DAHLE MHP Technology® document shredders 410

- · Team document shredder for professional use
- Innovative MHP® (Matrix High Performance) cutters: high-quality compound steel cutters that are guaranteed to last
- Patented manufacturing process preserves resources by considerable saving of raw materials compared to a conventional production of cutting cylinders
- · oil- and maintenance free operation
- · More performance and convenience by MHP cutting cylinders
- Separate CD feed opening and waste box for reliable, environmentally friendly shredding
- · Widely opening doors for ease of emptying the waste bag
- Clearly designed, user-friendly control panel with illuminated information and function unit and acoustic signals
- · With automatic motor cut-out after 30 minutes without use
- Integrated light barrier for automatically starting and stopping the document shredder, ensuring fast availability and safe use, and with user-friendly electronics
- Convenient automatic reversing function clears feed opening after feeding in too much paper
- · Convenient feed and reverse function for manual control
- · Motor cuts out automatically when waste bag is full or door is open
- Automatic shredding stop and optical signal in control panel when bin full
- Includes 10 strong waste bags suitable for re-use (Item no. 20707)
- · Powerful motor for high capacity and longer running times
- Extremely quiet operation for a particularly pleasant working atmosphere
- Convenient swivel casters with brake for reliably keeping the document shredder firmly in place
- Separate main switch for completely shutting down the document shredder.
- Practical IEC power connector can be unplugged from the document shredder
- Dimensions (H x W x D): 944 x 545 x 435 mm

## DAHLE MHP Technology® document shredders 410

Practical swivel casters for flexible use

Separate, integrated waste boxes help to sort shredded paper, CDs, DVDs, cheque and credit cards for eco-friendly recycling