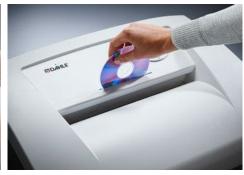

## DAHLE MHP Technology® document shredders 410

Practical swivel casters for flexible use

Separate, integrated waste boxes help to sort shredded paper, CDs, DVDs, cheque and credit cards for eco-friendly recycling