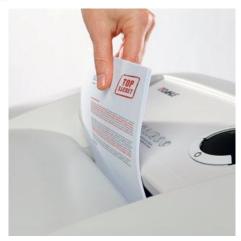

## DAHLE MHP Technology® document shredders 410

Innovative MHP technology® shreds up to 30 % more paper

P-4 security: recommended, for example, for data media containing particularly sensitive, confidential and personal data

Shredding the convenient way, all without the time-consuming process of oiling the cutters