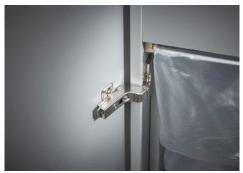

Carries the GS Intertek test mark

DAHLE MHP Technology® document shredders

Comfortable and environmentally friendly shredding - no time-consuming lubrication of the cutting cylinders required

With automatic motor cut-out after 30 minutes without use

Shredding the convenient way, all without the time-consuming process of oiling the cutters