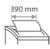

**CE** Compliance

Entry width 390 mm

Waste collection volume 190 litres

Wattage 1900 watts

Cross cut

Convenient swivel casters with brake for reliably keeping the document shredder firmly in place

Carries the GS Intertek test mark