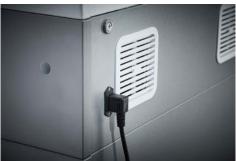

Dahle Office 419 document shredder

Sturdy waste boxes for permanent use with models 20390 to 20397

Detachable IEC power plug makes the document shredder quick and easy to move from A to B

Convenient casters for flexible use