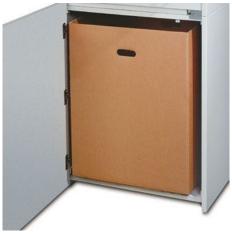

Dahle Office 419 document shredder

Sturdy waste boxes for permanent use with models 20390 to 20397

Detachable IEC power plug makes the document shredder quick and easy to move from A to B

Convenient casters for flexible use