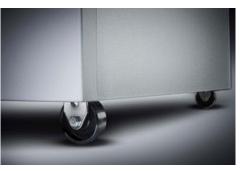

**CE** Compliance

Entry width 390 mm

Waste collection volume 190 litres

Wattage 1900 watts

Cross cut

Convenient swivel casters with brake for reliably keeping the document shredder firmly in place

Carries the GS Intertek test mark

Dahle Office 419 document shredder

Sturdy waste boxes for permanent use with models 20390 to 20397

Detachable IEC power plug makes the document shredder quick and easy to move from A to B

Convenient casters for flexible use