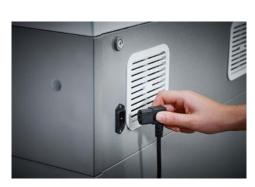

Dahle Office 419 document shredder

Sturdy waste boxes for permanent use with models 20390 to 20397

Detachable IEC power plug makes the document shredder quick and easy to move from A to B

Convenient casters for flexible use