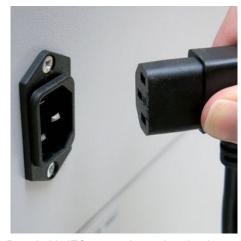

Dahle Office 419 document shredder

Sturdy waste boxes for permanent use with models 20390 to 20397

Detachable IEC power plug makes the document shredder quick and easy to move from A to B

Convenient casters for flexible use