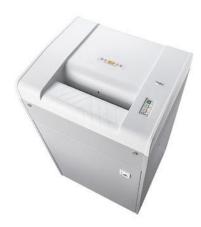

## VolumePRO (190 L) 419

P-4 security: recommended, for example, for data media containing particularly sensitive, confidential and personal data

Dahle Office 419 document shredder

Dahle Office 419 document shredder

Dahle Office 419 document shredder

Sturdy waste boxes for permanent use with models 20390 to 20397

Detachable IEC power plug makes the document shredder quick and easy to move from A to B

Convenient casters for flexible use