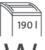

**CE** Compliance

Entry width 390 mm

Waste collection volume 190 litres

Wattage 1900 watts

Cross cut

Convenient swivel casters with brake for reliably keeping the document shredder firmly in place

Carries the GS Intertek test mark