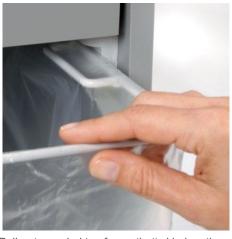

Pull-out rounded top frame that's kind on the fingers when changing the waste bag

Integrated oil tank for controlled, automatic lubrication of the cross-cut cutters helps to lengthen service life while keeping performance constant