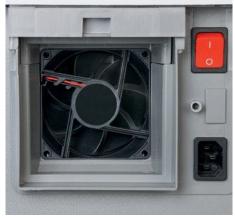

Environmentally friendly filter is made of special 3-ply, fully recyclable non-woven material

Powerful fan sucks in fine dust particles inside the document shredder and feeds them to the filter

P-5 security: recommended, for example, for data media containing secret data