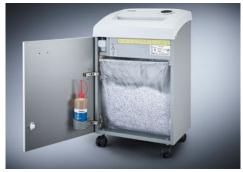

## Document shredders DAHLE 504air

Dahle Security 504air document shredder

Dahle Security 504air document shredder

Fine particle filters Dahle 20710

Environmentally friendly oil is always easy to access, included with all cross-cut models