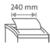

**CE** Compliance

Deskside document shredders: performance and convenience directly at the desk

Entry width 240 mm

Waste collection volume 40 litres

Wattage 350 watts

Cross cut

Convenient swivel casters with brake for reliably keeping the document shredder firmly in place