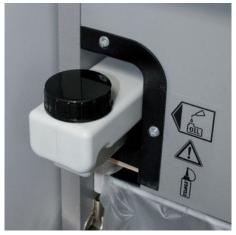

Carries the GS Intertek test mark

Unique DAHLE CleanTEC® filter system

With automatic motor cut-out after 30 minutes without use

Extremely quiet operation for a particularly pleasant working atmosphere

Integrated oil tank for controlled, automatic lubrication of the cross-cut cutters helps to lengthen service life while keeping performance

Pull-out rounded top frame that's kind on the fingers when changing the waste bag

Integrated oil tank for controlled, automatic lubrication of the cross-cut cutters helps to lengthen service life while keeping performance constant