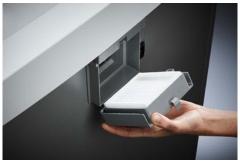

Pull-out rounded top frame that's kind on the fingers when changing the waste bag

Integrated oil tank for controlled, automatic lubrication of the cross-cut cutters helps to lengthen service life while keeping performance constant