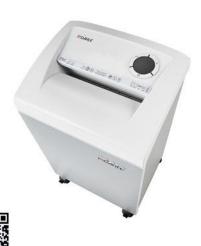

## Document shredders DAHLE 504air

- · Intelligent document shredder for desk-side use
- Unique DAHLE CleanTEC® filter system reduces exposure to fine dust emitted from document shredders, creating a better indoor climate
- · Widely opening doors for ease of emptying the waste bag
- Clearly designed, user-friendly control panel with illuminated information and function unit and acoustic signals
- · With automatic motor cut-out after 30 minutes without use
- · Electronic start-stop function controlled by integrated light barrier
- Convenient automatic reversing function clears feed opening after feeding in too much paper
- · Convenient feed and reverse function for manual control
- · Motor cuts out automatically when waste bag is full or door is open
- Automatic shredding stop and optical signal in control panel when bin full
- High-quality, solid-steel cutters in special steel for a guaranteed long service life
- Includes 10 strong waste bags suitable for re-use (Item no. 20706)
- · Powerful motor for high capacity and longer running times
- Extremely quiet operation for a particularly pleasant working atmosphere
- Convenient swivel casters providing 5 cm floor clearance for greater mobility and two brakes for keeping the shredder firmly in place
- Separate main switch for completely shutting down the document shredder
- Practical IEC power connector can be unplugged from the document shredder
- Dimensions (H x W x D): 705 x 430 x 350 mm

**CE** Compliance

Deskside document shredders: performance and convenience directly at the desk

Entry width 240 mm

Waste collection volume 40 litres

Wattage 350 watts

Cross cut

Convenient swivel casters with brake for reliably keeping the document shredder firmly in place