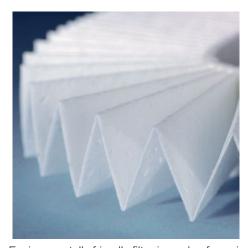

Environmentally friendly filter is made of special 3-ply, fully recyclable non-woven material

Powerful fan sucks in fine dust particles inside the document shredder and feeds them to the filter

P-5 security: recommended, for example, for data media containing secret data