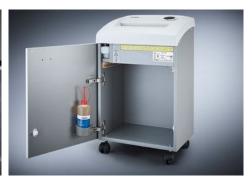

## Document shredders DAHLE 504air

Dahle Security 504air document shredder

Dahle Security 504air document shredder

Fine particle filters Dahle 20710

Environmentally friendly oil is always easy to access, included with all cross-cut models