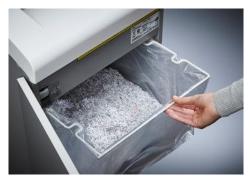

## Document shredders DAHLE 504air

- · Intelligent document shredder for desk-side use
- Unique DAHLE CleanTEC® filter system reduces exposure to fine dust emitted from document shredders, creating a better indoor climate
- · Widely opening doors for ease of emptying the waste bag
- Clearly designed, user-friendly control panel with illuminated information and function unit and acoustic signals
- · With automatic motor cut-out after 30 minutes without use
- · Electronic start-stop function controlled by integrated light barrier
- Convenient automatic reversing function clears feed opening after feeding in too much paper
- · Convenient feed and reverse function for manual control
- · Motor cuts out automatically when waste bag is full or door is open
- Automatic shredding stop and optical signal in control panel when bin full
- High-quality, solid-steel cutters in special steel for a guaranteed long service life
- Includes 10 strong waste bags suitable for re-use (Item no. 20706)
- · Powerful motor for high capacity and longer running times
- Extremely quiet operation for a particularly pleasant working atmosphere
- Convenient swivel casters providing 5 cm floor clearance for greater mobility and two brakes for keeping the shredder firmly in place
- Separate main switch for completely shutting down the document shredder
- Practical IEC power connector can be unplugged from the document shredder
- Dimensions (H x W x D): 705 x 430 x 350 mm

Pull-out rounded top frame that's kind on the fingers when changing the waste bag

Integrated oil tank for controlled, automatic lubrication of the cross-cut cutters helps to lengthen service life while keeping performance constant