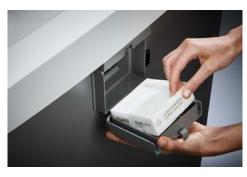

Carries the GS Intertek test mark

Unique DAHLE CleanTEC® filter system

With automatic motor cut-out after 30 minutes without use

Extremely quiet operation for a particularly pleasant working atmosphere

Integrated oil tank for controlled, automatic lubrication of the cross-cut cutters helps to lengthen service life while keeping performance

Pull-out rounded top frame that's kind on the fingers when changing the waste bag

Integrated oil tank for controlled, automatic lubrication of the cross-cut cutters helps to lengthen service life while keeping performance constant