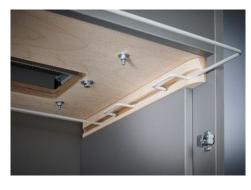

Pull-out rounded top frame that's kind on the fingers when changing the waste bag

Integrated oil tank for controlled, automatic lubrication of the cross-cut cutters helps to lengthen service life while keeping performance constant