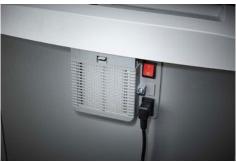

Carries the GS Intertek test mark

Unique DAHLE CleanTEC® filter system

With automatic motor cut-out after 30 minutes without use

Extremely quiet operation for a particularly pleasant working atmosphere

Integrated oil tank for controlled, automatic lubrication of the cross-cut cutters helps to lengthen service life while keeping performance

## Document shredders DAHLE 504air

Dahle Security 504air document shredder

Dahle Security 504air document shredder

Fine particle filters Dahle 20710

Environmentally friendly oil is always easy to access, included with all cross-cut models

Environmentally friendly filter is made of special 3-ply, fully recyclable non-woven material

Powerful fan sucks in fine dust particles inside the document shredder and feeds them to the filter

P-5 security: recommended, for example, for data media containing secret data