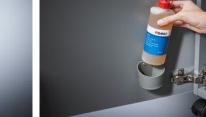

Carries the GS Intertek test mark

Unique DAHLE CleanTEC® filter system

With automatic motor cut-out after 30 minutes without use

Extremely quiet operation for a particularly pleasant working atmosphere

Integrated oil tank for controlled, automatic lubrication of the cross-cut cutters helps to lengthen service life while keeping performance

Pull-out rounded top frame that's kind on the fingers when changing the waste bag

Integrated oil tank for controlled, automatic lubrication of the cross-cut cutters helps to lengthen service life while keeping performance constant