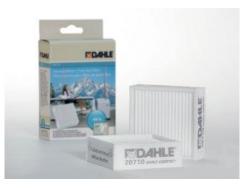

## Document shredders DAHLE 504air

Dahle Security 504air document shredder

Dahle Security 504air document shredder

Fine particle filters Dahle 20710

Environmentally friendly oil is always easy to access, included with all cross-cut models

Environmentally friendly filter is made of special 3-ply, fully recyclable non-woven material

Powerful fan sucks in fine dust particles inside the document shredder and feeds them to the filter

P-5 security: recommended, for example, for data media containing secret data