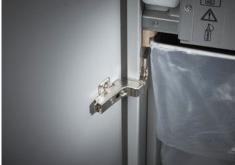

Pull-out rounded top frame that's kind on the fingers when changing the waste bag

Integrated oil tank for controlled, automatic lubrication of the cross-cut cutters helps to lengthen service life while keeping performance constant