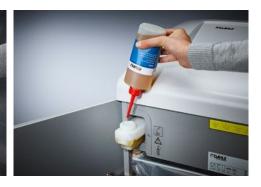

## Document shredders DAHLE 504air

Dahle Security 504air document shredder

Dahle Security 504air document shredder

Fine particle filters Dahle 20710

Environmentally friendly oil is always easy to access, included with all cross-cut models

Pull-out rounded top frame that's kind on the fingers when changing the waste bag

Integrated oil tank for controlled, automatic lubrication of the cross-cut cutters helps to lengthen service life while keeping performance constant

Environmentally friendly filter is made of special 3-ply, fully recyclable non-woven material

Powerful fan sucks in fine dust particles inside the document shredder and feeds them to the filter

P-5 security: recommended, for example, for data media containing secret data