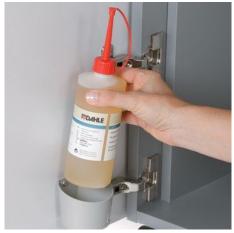

Carries the GS Intertek test mark

Unique DAHLE CleanTEC® filter system

With automatic motor cut-out after 30 minutes without use

Extremely quiet operation for a particularly pleasant working atmosphere

Integrated oil tank for controlled, automatic lubrication of the cross-cut cutters helps to lengthen service life while keeping performance

## Document shredders DAHLE 504air

Dahle Security 504air document shredder

Dahle Security 504air document shredder

Fine particle filters Dahle 20710

Environmentally friendly oil is always easy to access, included with all cross-cut models