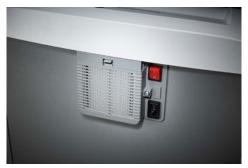

Carries the GS Intertek test mark

Unique DAHLE CleanTEC® filter system

With automatic motor cut-out after 30 minutes without use

Extremely quiet operation for a particularly pleasant working atmosphere

Integrated oil tank for controlled, automatic lubrication of the cross-cut cutters helps to lengthen service life while keeping performance

## Document shredders DAHLE 504air

Dahle Security 504air document shredder

Dahle Security 504air document shredder

Fine particle filters Dahle 20710

Environmentally friendly oil is always easy to access, included with all cross-cut models

Environmentally friendly filter is made of special 3-ply, fully recyclable non-woven material

Powerful fan sucks in fine dust particles inside the document shredder and feeds them to the filter

P-5 security: recommended, for example, for data media containing secret data