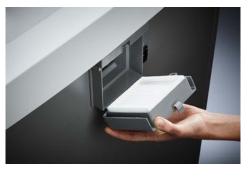

## Document shredders DAHLE 510air

Fine particle filters Dahle 20710

Environmentally friendly oil is always easy to access, included with all cross-cut models

Pull-out rounded top frame that's kind on the fingers when changing the waste bag