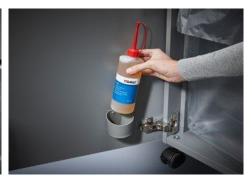

Integrated oil tank for controlled, automatic lubrication of the cross-cut cutters helps to lengthen service life while keeping performance

35-year guarantee on the cutters

German Engineering by Dahle

| Article<br>number | Shreds A4<br>80 gsm<br>paper* | Particle size in mm | Security<br>levels  | Autom.<br>oiler | Oil incl.<br>in ml | CDs/<br>DVDs | Cards | Paper<br>clips | dB (A)<br>when idle | EAN           |
|-------------------|-------------------------------|---------------------|---------------------|-----------------|--------------------|--------------|-------|----------------|---------------------|---------------|
| 51422-<br>13664   | 11 - 13<br>sheets             | 2 x 15 mm           | P-5/F-2/T-<br>5/E-4 | •               | 400                | -            | •     | •              | 53                  | 4009729063033 |

## Document shredders DAHLE 510air

Fine particle filters Dahle 20710

Environmentally friendly oil is always easy to access, included with all cross-cut models

Pull-out rounded top frame that's kind on the fingers when changing the waste bag