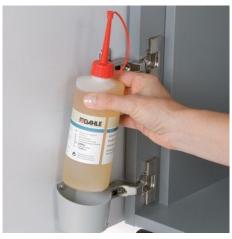

Integrated oil tank for controlled, automatic lubrication of the cross-cut cutters helps to lengthen service life while keeping performance

35-year guarantee on the cutters

German Engineering by Dahle

| Article<br>number | Shreds A4<br>80 gsm<br>paper* | Particle size in mm | Security<br>levels  | Autom.<br>oiler | Oil incl.<br>in ml | CDs/<br>DVDs | Cards | Paper<br>clips | dB (A)<br>when idle | EAN           |
|-------------------|-------------------------------|---------------------|---------------------|-----------------|--------------------|--------------|-------|----------------|---------------------|---------------|
| 51422-<br>13664   | 11 - 13<br>sheets             | 2 x 15 mm           | P-5/F-2/T-<br>5/E-4 | •               | 400                | -            | •     | •              | 53                  | 4009729063033 |

## Document shredders DAHLE 510air

Fine particle filters Dahle 20710

Environmentally friendly oil is always easy to access, included with all cross-cut models

Pull-out rounded top frame that's kind on the fingers when changing the waste bag