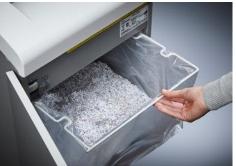

## Document shredders DAHLE 510air

- · Team document shredder for professional use
- Unique DAHLE CleanTEC® filter system reduces exposure to fine dust emitted from document shredders, creating a better indoor climate
- Innovative MHP® (Matrix High Performance) cutters: high-quality compound steel cutters that are guaranteed to last
- Patented manufacturing process preserves resources by considerable saving of raw materials compared to a conventional production of cutting cylinders
- More performance by MHP cutting cylinders
- · Widely opening doors for ease of emptying the waste bag
- Clearly designed, user-friendly control panel with illuminated information and function unit and acoustic signals
- · With automatic motor cut-out after 30 minutes without use
- Electronic start-stop function controlled by integrated light barrier
- Convenient automatic reversing function clears feed opening after feeding in too much paper
- · Convenient feed and reverse function for manual control
- · Motor cuts out automatically when waste box is full or door is open
- Automatic shredding stop and optical signal in control panel when bin full
- High-quality, solid-steel cutters in special steel for a guaranteed long service life
- Includes 10 strong waste bags suitable for re-use (Item no. 20707)
- · Powerful motor for high capacity and longer running times
- Extremely quiet operation for a particularly pleasant working atmosphere
- · Convenient swivel casters for greater mobility
- Separate main switch for completely shutting down the document shredder
- Practical IEC power connector can be unplugged from the document shredder
- Dimensions (H x W x D): 944 x 545 x 435 mm