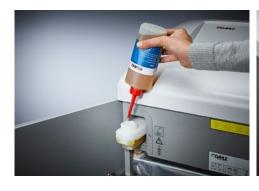

Integrated oil tank for controlled, automatic lubrication of the cross-cut cutters helps to lengthen service life while keeping performance

35-year guarantee on the cutters

German Engineering by Dahle

| Article<br>number | Shreds A4<br>80 gsm<br>paper* | Particle size in mm | Security<br>levels  | Autom.<br>oiler | Oil incl.<br>in ml | CDs/<br>DVDs | Cards | Paper<br>clips | dB (A)<br>when idle | EAN           |
|-------------------|-------------------------------|---------------------|---------------------|-----------------|--------------------|--------------|-------|----------------|---------------------|---------------|
| 51422-<br>13664   | 11 - 13<br>sheets             | 2 x 15 mm           | P-5/F-2/T-<br>5/E-4 | •               | 400                | -            | •     | •              | 53                  | 4009729063033 |

## Document shredders DAHLE 510air

Fine particle filters Dahle 20710

Environmentally friendly oil is always easy to access, included with all cross-cut models

Pull-out rounded top frame that's kind on the fingers when changing the waste bag