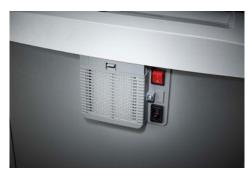

Carries the GS Intertek test mark

Unique DAHLE CleanTEC® filter system

DAHLE MHP Technology® document shred-

With automatic motor cut-out after 30 minutes without use

Extremely quiet operation for a particularly pleasant working atmosphere

## Document shredders DAHLE 510air

Fine particle filters Dahle 20710

Environmentally friendly oil is always easy to access, included with all cross-cut models

Pull-out rounded top frame that's kind on the fingers when changing the waste bag