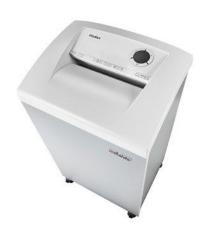

## Document shredders DAHLE 510air

- · Team document shredder for professional use
- Unique DAHLE CleanTEC® filter system reduces exposure to fine dust emitted from document shredders, creating a better indoor climate
- Innovative MHP® (Matrix High Performance) cutters: high-quality compound steel cutters that are guaranteed to last
- Patented manufacturing process preserves resources by considerable saving of raw materials compared to a conventional production of cutting cylinders
- More performance by MHP cutting cylinders
- · Widely opening doors for ease of emptying the waste bag
- Clearly designed, user-friendly control panel with illuminated information and function unit and acoustic signals
- · With automatic motor cut-out after 30 minutes without use
- Electronic start-stop function controlled by integrated light barrier
- Convenient automatic reversing function clears feed opening after feeding in too much paper
- · Convenient feed and reverse function for manual control
- · Motor cuts out automatically when waste box is full or door is open
- Automatic shredding stop and optical signal in control panel when bin full
- High-quality, solid-steel cutters in special steel for a guaranteed long service life
- Includes 10 strong waste bags suitable for re-use (Item no. 20707)
- · Powerful motor for high capacity and longer running times
- Extremely quiet operation for a particularly pleasant working atmosphere
- · Convenient swivel casters for greater mobility
- Separate main switch for completely shutting down the document shredder
- Practical IEC power connector can be unplugged from the document shredder
- Dimensions (H x W x D): 944 x 545 x 435 mm

## Document shredders DAHLE 510air

Dahle Security 510air document shredder

Dahle Security 510air document shredder

Dahle Security 510air document shredder

Dahle Security 510air document shredder

Dahle Security 510air document shredder

Dahle Security 510air document shredder

Dahle Security 510air document shredder

Dahle Security 510air document shredder

Dahle Security 510air document shredder