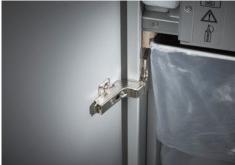

## Document shredders DAHLE 510air

Fine particle filters Dahle 20710

Environmentally friendly oil is always easy to access, included with all cross-cut models

Pull-out rounded top frame that's kind on the fingers when changing the waste bag