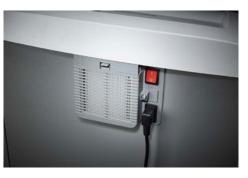

Carries the GS Intertek test mark

Unique DAHLE CleanTEC® filter system

DAHLE MHP Technology® document shred-

With automatic motor cut-out after 30 minutes without use

Extremely quiet operation for a particularly pleasant working atmosphere

## Document shredders DAHLE 510air

Fine particle filters Dahle 20710

Environmentally friendly oil is always easy to access, included with all cross-cut models

Pull-out rounded top frame that's kind on the fingers when changing the waste bag