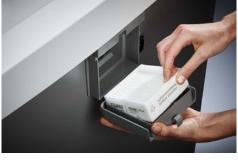

## Document shredders DAHLE 510air

Fine particle filters Dahle 20710

Environmentally friendly oil is always easy to access, included with all cross-cut models

Pull-out rounded top frame that's kind on the fingers when changing the waste bag