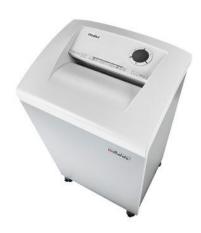

## Document shredders DAHLE 510air L plus

- · Team document shredder for professional use
- Unique DAHLE CleanTEC® filter system reduces exposure to fine dust emitted from document shredders, creating a better indoor climate.
- Innovative MHP® (Matrix High Performance) cutters: high-quality compound steel cutters that are guaranteed to last
- Patented manufacturing process preserves resources by considerable saving of raw materials compared to a conventional production of cutting cylinders
- · More performance by MHP cutting cylinders
- · Widely opening doors for ease of emptying the waste bag
- Clearly designed, user-friendly control panel with illuminated information and function unit and acoustic signals
- · With automatic motor cut-out after 30 minutes without use
- Electronic start-stop function controlled by integrated light barrier
- Convenient automatic reversing function clears feed opening after feeding in too much paper
- · Convenient feed and reverse function for manual control
- Motor cuts out automatically when waste box is full or door is open
- Automatic shredding stop and optical signal in control panel when bin full
- High-quality, solid-steel cutters in special steel for a guaranteed long service life
- Includes 10 strong waste bags suitable for re-use (Item no. 20707)
- · Powerful motor for high capacity and longer running times
- Extremely quiet operation for a particularly pleasant working atmosphere
- · Convenient swivel casters for greater mobility
- Separate main switch for completely shutting down the document shredder
- Practical IEC power connector can be unplugged from the document shredder
- Dimensions (H x W x D): 944 x 545 x 435 mm

## Document shredders DAHLE 510air L plus

Dahle Security 510air L plus document shred-

Dahle Security 510air L plus document shred- Dahle Security 510air L plus document shred-

Dahle Security 510air L plus document shredder