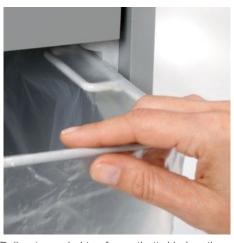

Integrated oil tank for controlled, automatic lubrication of the cross-cut cutters helps to lengthen service life while keeping performance

35-year guarantee on the cutters

German Engineering by Dahle

| Article<br>number | Shreds A4<br>80 gsm<br>paper* | Particle<br>size in<br>mm | Security<br>levels          | Autom.<br>oiler | Oil incl.<br>in ml | CDs/<br>DVDs | Cards | Paper<br>clips | dB (A)<br>when idle | EAN           |
|-------------------|-------------------------------|---------------------------|-----------------------------|-----------------|--------------------|--------------|-------|----------------|---------------------|---------------|
| 51472-<br>13878   | 17 - 19<br>sheets             | 2 x 15 mm                 | P-5/F-<br>2/O-4/T-<br>5/E-4 | •               | 400                | •            |       | •              | 53                  | 4009729063125 |