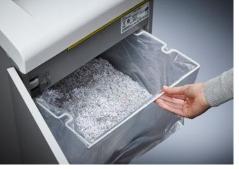

Pull-out rounded top frame that's kind on the fingers when changing the waste bag

Separate, integrated waste boxes help to sort shredded paper, CDs, DVDs, cheque and credit cards for eco-friendly recycling