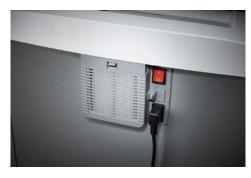

CE Compliance

Departmental document shredders: professional performance across the team.

Entry width 310 mm

Waste collection volume 100 litres

Wattage 900 watts

Cross cut

Convenient swivel casters with brake for reliably keeping the document shredder firmly in place

Carries the GS Intertek test mark

Unique DAHLE CleanTEC® filter system

DAHLE MHP Technology® document shred-

With automatic motor cut-out after 30 minutes without use

Extremely quiet operation for a particularly pleasant working atmosphere