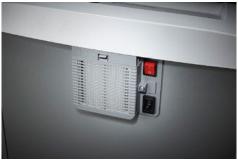

CE Compliance

Departmental document shredders: professional performance across the team.

Entry width 310 mm

Waste collection volume 100 litres

Wattage 900 watts

Cross cut

Convenient swivel casters with brake for reliably keeping the document shredder firmly in place

Carries the GS Intertek test mark

Unique DAHLE CleanTEC® filter system

DAHLE MHP Technology® document shred-

With automatic motor cut-out after 30 minutes without use

Extremely quiet operation for a particularly pleasant working atmosphere