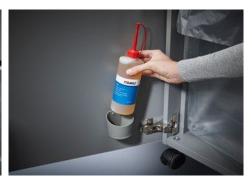

Integrated oil tank for controlled, automatic lubrication of the cross-cut cutters helps to lengthen service life while keeping performance

35-year guarantee on the cutters

German Engineering by Dahle

| Article<br>number | Shreds A4<br>80 gsm<br>paper* | Particle<br>size in<br>mm | Security<br>levels          | Autom.<br>oiler | Oil incl.<br>in ml | CDs/<br>DVDs | Cards | Paper<br>clips | dB (A)<br>when idle | EAN           |
|-------------------|-------------------------------|---------------------------|-----------------------------|-----------------|--------------------|--------------|-------|----------------|---------------------|---------------|
| 51472-<br>13878   | 17 - 19<br>sheets             | 2 x 15 mm                 | P-5/F-<br>2/O-4/T-<br>5/E-4 | •               | 400                | •            |       | •              | 53                  | 4009729063125 |