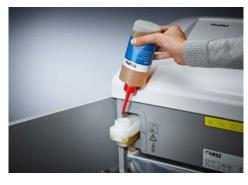

Integrated oil tank for controlled, automatic lubrication of the cross-cut cutters helps to lengthen service life while keeping performance

35-year guarantee on the cutters

German Engineering by Dahle

| Article<br>number | Shreds A4<br>80 gsm<br>paper* | Particle<br>size in<br>mm | Security<br>levels          | Autom.<br>oiler | Oil incl.<br>in ml | CDs/<br>DVDs | Cards | Paper<br>clips | dB (A)<br>when idle | EAN           |
|-------------------|-------------------------------|---------------------------|-----------------------------|-----------------|--------------------|--------------|-------|----------------|---------------------|---------------|
| 51472-<br>13878   | 17 - 19<br>sheets             | 2 x 15 mm                 | P-5/F-<br>2/O-4/T-<br>5/E-4 | •               | 400                | •            |       | •              | 53                  | 4009729063125 |