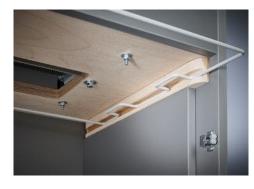

Pull-out rounded top frame that's kind on the fingers when changing the waste bag

Separate, integrated waste boxes help to sort shredded paper, CDs, DVDs, cheque and credit cards for eco-friendly recycling