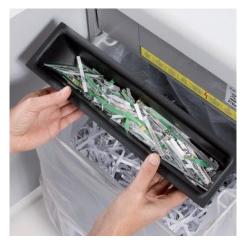

Pull-out rounded top frame that's kind on the fingers when changing the waste bag

Separate, integrated waste boxes help to sort shredded paper, CDs, DVDs, cheque and credit cards for eco-friendly recycling