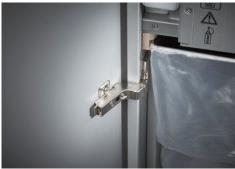

Pull-out rounded top frame that's kind on the fingers when changing the waste bag

Separate, integrated waste boxes help to sort shredded paper, CDs, DVDs, cheque and credit cards for eco-friendly recycling