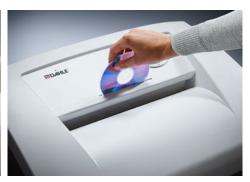

## Document shredders DAHLE 510air L plus

- · Team document shredder for professional use
- Unique DAHLE CleanTEC® filter system reduces exposure to fine dust emitted from document shredders, creating a better indoor climate.
- Innovative MHP® (Matrix High Performance) cutters: high-quality compound steel cutters that are guaranteed to last
- Patented manufacturing process preserves resources by considerable saving of raw materials compared to a conventional production of cutting cylinders
- · More performance by MHP cutting cylinders
- · Widely opening doors for ease of emptying the waste bag
- Clearly designed, user-friendly control panel with illuminated information and function unit and acoustic signals
- · With automatic motor cut-out after 30 minutes without use
- Electronic start-stop function controlled by integrated light barrier
- Convenient automatic reversing function clears feed opening after feeding in too much paper
- · Convenient feed and reverse function for manual control
- Motor cuts out automatically when waste box is full or door is open
- Automatic shredding stop and optical signal in control panel when bin full
- High-quality, solid-steel cutters in special steel for a guaranteed long service life
- Includes 10 strong waste bags suitable for re-use (Item no. 20707)
- · Powerful motor for high capacity and longer running times
- Extremely quiet operation for a particularly pleasant working atmosphere
- · Convenient swivel casters for greater mobility
- Separate main switch for completely shutting down the document shredder
- Practical IEC power connector can be unplugged from the document shredder
- Dimensions (H x W x D): 944 x 545 x 435 mm

Integrated oil tank for controlled, automatic lubrication of the cross-cut cutters helps to lengthen service life while keeping performance

35-year guarantee on the cutters

German Engineering by Dahle

| Article<br>number | Shreds A4<br>80 gsm<br>paper* | Particle<br>size in<br>mm | Security<br>levels          | Autom.<br>oiler | Oil incl.<br>in ml | CDs/<br>DVDs | Cards | Paper<br>clips | dB (A)<br>when idle | EAN           |
|-------------------|-------------------------------|---------------------------|-----------------------------|-----------------|--------------------|--------------|-------|----------------|---------------------|---------------|
| 51472-<br>13878   | 17 - 19<br>sheets             | 2 x 15 mm                 | P-5/F-<br>2/O-4/T-<br>5/E-4 | •               | 400                | •            |       | •              | 53                  | 4009729063125 |