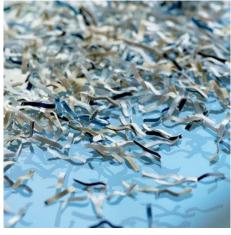

Integrated oil tank for controlled, automatic lubrication of the cross-cut cutters helps to lengthen service life while keeping performance

35-year guarantee on the cutters

German Engineering by Dahle

| Article<br>number | Shreds A4<br>80 gsm<br>paper* | Particle<br>size in<br>mm | Security<br>levels          | Autom.<br>oiler | Oil incl.<br>in ml | CDs/<br>DVDs | Cards | Paper<br>clips | dB (A)<br>when idle | EAN           |
|-------------------|-------------------------------|---------------------------|-----------------------------|-----------------|--------------------|--------------|-------|----------------|---------------------|---------------|
| 51472-<br>13878   | 17 - 19<br>sheets             | 2 x 15 mm                 | P-5/F-<br>2/O-4/T-<br>5/E-4 | •               | 400                | •            |       | •              | 53                  | 4009729063125 |

P-5 security: recommended, for example, for data media containing secret data