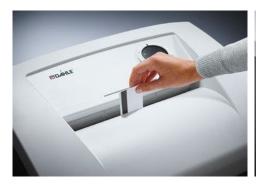

## Document shredders DAHLE 510air L plus

- · Team document shredder for professional use
- Unique DAHLE CleanTEC® filter system reduces exposure to fine dust emitted from document shredders, creating a better indoor climate.
- Innovative MHP® (Matrix High Performance) cutters: high-quality compound steel cutters that are guaranteed to last
- Patented manufacturing process preserves resources by considerable saving of raw materials compared to a conventional production of cutting cylinders
- · More performance by MHP cutting cylinders
- · Widely opening doors for ease of emptying the waste bag
- Clearly designed, user-friendly control panel with illuminated information and function unit and acoustic signals
- · With automatic motor cut-out after 30 minutes without use
- Electronic start-stop function controlled by integrated light barrier
- Convenient automatic reversing function clears feed opening after feeding in too much paper
- · Convenient feed and reverse function for manual control
- Motor cuts out automatically when waste box is full or door is open
- Automatic shredding stop and optical signal in control panel when bin full
- High-quality, solid-steel cutters in special steel for a guaranteed long service life
- Includes 10 strong waste bags suitable for re-use (Item no. 20707)
- · Powerful motor for high capacity and longer running times
- Extremely quiet operation for a particularly pleasant working atmosphere
- · Convenient swivel casters for greater mobility
- Separate main switch for completely shutting down the document shredder
- Practical IEC power connector can be unplugged from the document shredder
- Dimensions (H x W x D): 944 x 545 x 435 mm

Integrated oil tank for controlled, automatic lubrication of the cross-cut cutters helps to lengthen service life while keeping performance

35-year guarantee on the cutters

German Engineering by Dahle

| Article<br>number | Shreds A4<br>80 gsm<br>paper* | Particle<br>size in<br>mm | Security<br>levels          | Autom.<br>oiler | Oil incl.<br>in ml | CDs/<br>DVDs | Cards | Paper<br>clips | dB (A)<br>when idle | EAN           |
|-------------------|-------------------------------|---------------------------|-----------------------------|-----------------|--------------------|--------------|-------|----------------|---------------------|---------------|
| 51472-<br>13878   | 17 - 19<br>sheets             | 2 x 15 mm                 | P-5/F-<br>2/O-4/T-<br>5/E-4 | •               | 400                | •            |       | •              | 53                  | 4009729063125 |