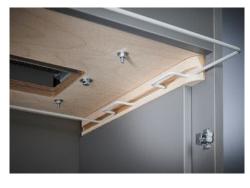

## Document shredders DAHLE 516air

- · High volume department document shredder
- Unique DAHLE CleanTEC® filter system reduces exposure to fine dust emitted from document shredders, creating a better indoor climate
- Innovative MHP® (Matrix High Performance) cutters: high-quality compound steel cutters that are guaranteed to last
- Patented manufacturing process preserves resources by considerable saving of raw materials compared to a conventional production of cutting cylinders
- More performance by MHP cutting cylinders
- Separate CD feed opening and waste box for reliable, environmentally friendly shredding
- · Widely opening doors for ease of emptying the waste bag
- Clearly designed, user-friendly control panel with illuminated information and function unit and acoustic signals
- · With automatic motor cut-out after 30 minutes without use
- · Electronic start-stop function controlled by integrated light barrier
- Convenient automatic reversing function clears feed opening after feeding in too much paper
- · Convenient feed and reverse function for manual control
- · Motor cuts out automatically when waste box is full or door is open
- Automatic shredding stop and optical signal in control panel when bin full
- Includes 10 strong waste bags suitable for re-use (Item no. 20708)
- · Powerful motor for high capacity and longer running times
- Extremely quiet operation for a particularly pleasant working atmosphere
- Convenient swivel casters providing 5 cm floor clearance for greater mobility and two brakes for keeping the shredder firmly in place
- Separate main switch for completely shutting down the document shrodder.
- Practical IEC power connector can be unplugged from the document shredder
- Dimensions (H x W x D): 960 x 734 x 511 mm