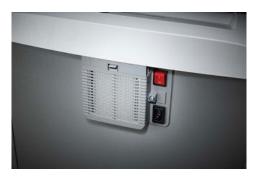

Carries the GS Intertek test mark

Unique DAHLE CleanTEC® filter system

DAHLE MHP Technology® document shred-dors

With automatic motor cut-out after 30 minutes without use

Extremely quiet operation for a particularly pleasant working atmosphere