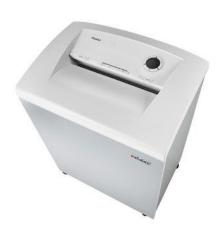

## Document shredders DAHLE 516air

- · High volume department document shredder
- Unique DAHLE CleanTEC® filter system reduces exposure to fine dust emitted from document shredders, creating a better indoor climate
- Innovative MHP® (Matrix High Performance) cutters: high-quality compound steel cutters that are guaranteed to last
- Patented manufacturing process preserves resources by considerable saving of raw materials compared to a conventional production of cutting cylinders
- More performance by MHP cutting cylinders
- Separate CD feed opening and waste box for reliable, environmentally friendly shredding
- · Widely opening doors for ease of emptying the waste bag
- Clearly designed, user-friendly control panel with illuminated information and function unit and acoustic signals
- · With automatic motor cut-out after 30 minutes without use
- · Electronic start-stop function controlled by integrated light barrier
- Convenient automatic reversing function clears feed opening after feeding in too much paper
- · Convenient feed and reverse function for manual control
- · Motor cuts out automatically when waste box is full or door is open
- Automatic shredding stop and optical signal in control panel when bin full
- Includes 10 strong waste bags suitable for re-use (Item no. 20708)
- · Powerful motor for high capacity and longer running times
- Extremely quiet operation for a particularly pleasant working atmosphere
- Convenient swivel casters providing 5 cm floor clearance for greater mobility and two brakes for keeping the shredder firmly in place
- Separate main switch for completely shutting down the document shrodder.
- Practical IEC power connector can be unplugged from the document shredder
- Dimensions (H x W x D): 960 x 734 x 511 mm

## Document shredders DAHLE 516air

Dahle Security 516air document shredder

Dahle Security 516air document shredder

Dahle Security 516air document shredder

Dahle Security 516air document shredder

Dahle Security 516air document shredder