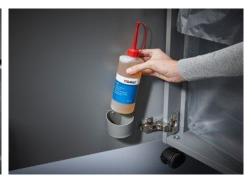

Integrated oil tank for controlled, automatic lubrication of the cross-cut cutters helps to lengthen service life while keeping performance

35-year guarantee on the cutters

German Engineering by Dahle

| Article<br>number | Shreds A4<br>80 gsm<br>paper* | Particle<br>size in<br>mm | Security<br>levels          | Autom.<br>oiler | Oil incl.<br>in ml | CDs/<br>DVDs | Cards | Paper<br>clips | dB (A)<br>when idle | EAN           |
|-------------------|-------------------------------|---------------------------|-----------------------------|-----------------|--------------------|--------------|-------|----------------|---------------------|---------------|
| 51572-<br>13908   | 13 - 15<br>sheets             | 2 x 15 mm                 | P-5/F-<br>2/O-4/T-<br>5/E-4 | •               | 400                | •            | •     | •              | 53                  | 4009729063767 |