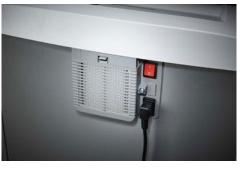

Carries the GS Intertek test mark

Unique DAHLE CleanTEC® filter system

DAHLE MHP Technology® document shred-dors

With automatic motor cut-out after 30 minutes without use

Extremely quiet operation for a particularly pleasant working atmosphere