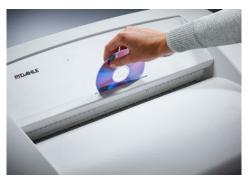

## Document shredders DAHLE 516air

- · High volume department document shredder
- Unique DAHLE CleanTEC® filter system reduces exposure to fine dust emitted from document shredders, creating a better indoor climate
- Innovative MHP® (Matrix High Performance) cutters: high-quality compound steel cutters that are guaranteed to last
- Patented manufacturing process preserves resources by considerable saving of raw materials compared to a conventional production of cutting cylinders
- More performance by MHP cutting cylinders
- Separate CD feed opening and waste box for reliable, environmentally friendly shredding
- · Widely opening doors for ease of emptying the waste bag
- Clearly designed, user-friendly control panel with illuminated information and function unit and acoustic signals
- · With automatic motor cut-out after 30 minutes without use
- · Electronic start-stop function controlled by integrated light barrier
- Convenient automatic reversing function clears feed opening after feeding in too much paper
- · Convenient feed and reverse function for manual control
- · Motor cuts out automatically when waste box is full or door is open
- Automatic shredding stop and optical signal in control panel when bin full
- Includes 10 strong waste bags suitable for re-use (Item no. 20708)
- · Powerful motor for high capacity and longer running times
- Extremely quiet operation for a particularly pleasant working atmosphere
- Convenient swivel casters providing 5 cm floor clearance for greater mobility and two brakes for keeping the shredder firmly in place
- Separate main switch for completely shutting down the document shrodder.
- Practical IEC power connector can be unplugged from the document shredder
- Dimensions (H x W x D): 960 x 734 x 511 mm

Integrated oil tank for controlled, automatic lubrication of the cross-cut cutters helps to lengthen service life while keeping performance

35-year guarantee on the cutters

German Engineering by Dahle

| Article<br>number | Shreds A4<br>80 gsm<br>paper* | Particle<br>size in<br>mm | Security<br>levels          | Autom.<br>oiler | Oil incl.<br>in ml | CDs/<br>DVDs | Cards | Paper<br>clips | dB (A)<br>when idle | EAN           |
|-------------------|-------------------------------|---------------------------|-----------------------------|-----------------|--------------------|--------------|-------|----------------|---------------------|---------------|
| 51572-<br>13908   | 13 - 15<br>sheets             | 2 x 15 mm                 | P-5/F-<br>2/O-4/T-<br>5/E-4 | •               | 400                | •            | •     | •              | 53                  | 4009729063767 |