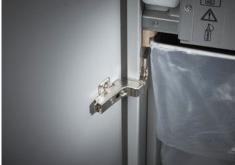

## Document shredders DAHLE 516air

- · High volume department document shredder
- Unique DAHLE CleanTEC® filter system reduces exposure to fine dust emitted from document shredders, creating a better indoor climate
- Innovative MHP® (Matrix High Performance) cutters: high-quality compound steel cutters that are guaranteed to last
- Patented manufacturing process preserves resources by considerable saving of raw materials compared to a conventional production of cutting cylinders
- More performance by MHP cutting cylinders
- Separate CD feed opening and waste box for reliable, environmentally friendly shredding
- · Widely opening doors for ease of emptying the waste bag
- Clearly designed, user-friendly control panel with illuminated information and function unit and acoustic signals
- · With automatic motor cut-out after 30 minutes without use
- · Electronic start-stop function controlled by integrated light barrier
- Convenient automatic reversing function clears feed opening after feeding in too much paper
- · Convenient feed and reverse function for manual control
- · Motor cuts out automatically when waste box is full or door is open
- Automatic shredding stop and optical signal in control panel when bin full
- Includes 10 strong waste bags suitable for re-use (Item no. 20708)
- · Powerful motor for high capacity and longer running times
- Extremely quiet operation for a particularly pleasant working atmosphere
- Convenient swivel casters providing 5 cm floor clearance for greater mobility and two brakes for keeping the shredder firmly in place
- Separate main switch for completely shutting down the document shrodder.
- Practical IEC power connector can be unplugged from the document shredder
- Dimensions (H x W x D): 960 x 734 x 511 mm