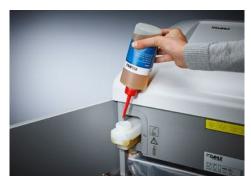

Integrated oil tank for controlled, automatic lubrication of the cross-cut cutters helps to lengthen service life while keeping performance

35-year guarantee on the cutters

German Engineering by Dahle

| Article<br>number | Shreds A4<br>80 gsm<br>paper* | Particle<br>size in<br>mm | Security<br>levels          | Autom.<br>oiler | Oil incl.<br>in ml | CDs/<br>DVDs | Cards | Paper<br>clips | dB (A)<br>when idle | EAN           |
|-------------------|-------------------------------|---------------------------|-----------------------------|-----------------|--------------------|--------------|-------|----------------|---------------------|---------------|
| 51572-<br>13908   | 13 - 15<br>sheets             | 2 x 15 mm                 | P-5/F-<br>2/O-4/T-<br>5/E-4 | •               | 400                | •            | •     | •              | 53                  | 4009729063767 |