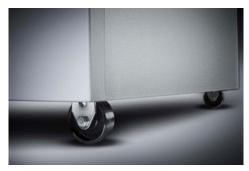

## VolumePRO (190 L) 519

- Integrated light barrier for automatically starting and stopping the document shredder, ensuring fast availability and safe use, and with user-friendly electronics
- · Motor cuts out automatically when waste box is full or door is open
- Automatic shredding stop and optical signal in control panel when bin full
- High-quality, solid-steel cutters in special steel for a guaranteed long service life
- Includes 5 re-useable strong waste bags (Item no. 20751)
- · Convenient casters for greater mobility
- Great performance from 1900 watts of power
- Dimensions (H x W x D): 1190 x 700 x 620 mm

**CE** Compliance

Entry width 390 mm

Waste collection volume 190 litres

Wattage 1900 watts

Cross cut

Convenient swivel casters with brake for reliably keeping the document shredder firmly in place

Carries the GS Intertek test mark

Convenient casters for flexible use

P-5 security: recommended, for example, for data media containing secret data