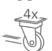

**CE** Compliance

Entry width 390 mm

Waste collection volume 190 litres

Wattage 1900 watts

Cross cut

Convenient swivel casters with brake for reliably keeping the document shredder firmly in place

Carries the GS Intertek test mark

Convenient casters for flexible use

P-5 security: recommended, for example, for data media containing secret data