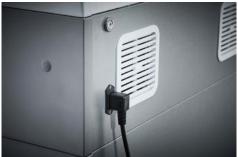

## VolumePRO (190 L) 519

Dahle Security 519 document shredder

Dahle Security 519 document shredder

Dahle Security 519 document shredder

Sturdy waste boxes for permanent use with models 20390 to 20397

Detachable IEC power plug makes the document shredder quick and easy to move from A to B