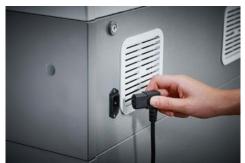

## VolumePRO (190 L) 519

Dahle Security 519 document shredder

Dahle Security 519 document shredder

Dahle Security 519 document shredder

Sturdy waste boxes for permanent use with models 20390 to 20397

Detachable IEC power plug makes the document shredder quick and easy to move from A to B