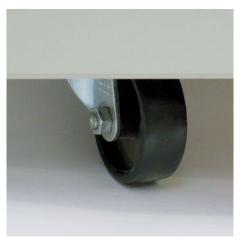

**CE** Compliance

Entry width 390 mm

Waste collection volume 190 litres

Wattage 1900 watts

Cross cut

Convenient swivel casters with brake for reliably keeping the document shredder firmly in place

Carries the GS Intertek test mark

Convenient casters for flexible use

P-5 security: recommended, for example, for data media containing secret data