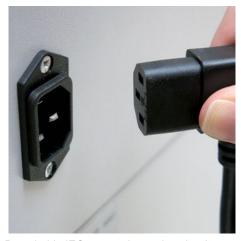

## VolumePRO (190 L) 519

Dahle Security 519 document shredder

Dahle Security 519 document shredder

Dahle Security 519 document shredder

Sturdy waste boxes for permanent use with models 20390 to 20397

Detachable IEC power plug makes the document shredder quick and easy to move from A to B