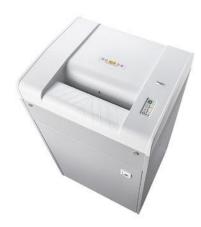

## VolumePRO (190 L) 519

Dahle Security 519 document shredder

Dahle Security 519 document shredder

Dahle Security 519 document shredder

Sturdy waste boxes for permanent use with models 20390 to 20397

Detachable IEC power plug makes the document shredder quick and easy to move from A to B