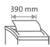

**CE** Compliance

Entry width 390 mm

Waste collection volume 190 litres

Wattage 1900 watts

Cross cut

Convenient swivel casters with brake for reliably keeping the document shredder firmly in place

Carries the GS Intertek test mark