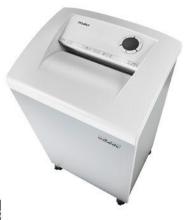

## Document shredders DAHLE 610air

- Team document shredder for professional use
- Unique DAHLE CleanTEC® filter system reduces exposure to fine dust emitted from document shredders, creating a better indoor climate
- · Widely opening doors for ease of emptying the waste bag
- Clearly designed, user-friendly control panel with illuminated infor-• mation and function unit and acoustic signals
- With automatic motor cut-out after 30 minutes without use •
- Electronic start-stop function controlled by integrated light barrier
- Convenient automatic reversing function clears feed opening after feeding in too much paper
- Convenient feed and reverse function for manual control
- · Motor cuts out automatically when waste bag is full or door is open
- . Automatic shredding stop and optical signal in control panel when bin full
- High-quality, solid-steel cutters in special steel for a guaranteed long service life
- Integrated oil tank for automatically oiling the cutters in all models providing cross-cut shredding
- Includes 10 strong waste bags suitable for re-use (Item no. 20707)
- · Powerful motor for high capacity and longer running times
- Extremely quiet operation for a particularly pleasant working atmosphere
- Convenient swivel casters providing 5 cm floor clearance for greater mobility and two brakes for keeping the shredder firmly in place
- Separate main switch for completely shutting down the document shredder
- · Practical IEC power connector can be unplugged from the document shredder
- 5-year guarantee on the cutters of models providing P-6 and P-7 security
- Dimensions (H x W x D): 944 x 545 x 435 mm

## Document shredders DAHLE 610air

Dahle Top Secret 610air document shredder

Dahle Top Secret 610air document shredder

Dahle Top Secret 610air document shredder

Dahle Top Secret 610air document shredder

Dahle Top Secret 610air document shredder

Dahle Top Secret 610air document shredder

Dahle Top Secret 610air document shredder

Dahle Top Secret 610air document shredder

Dahle Top Secret 610air document shredder