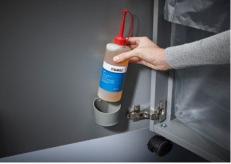

Integrated oil tank for controlled, automatic lubrication of the cross-cut cutters helps to lengthen service life while keeping performance

German Engineering by Dahle

|  | Article<br>number | Shreds A4<br>80 gsm<br>paper* | Particle<br>size in<br>mm | Security<br>levels | Autom.<br>oiler | Oil incl.<br>in ml | CDs/<br>DVDs | Cards | Paper<br>clips | dB (A)<br>when idle | EAN           |
|--|-------------------|-------------------------------|---------------------------|--------------------|-----------------|--------------------|--------------|-------|----------------|---------------------|---------------|
|  | 41430-<br>04777   | 6 sheets                      | 0,8 x 12<br>mm            | P-6/F-<br>3/T-6    | •               | 400                | -            | •     | -              | 52                  | 4007885248561 |

## Document shredders DAHLE 610air

Fine particle filters Dahle 20710

Pull-out rounded top frame that's kind on the fingers when changing the waste bag

Integrated oil tank for controlled, automatic lubrication of the cross-cut cutters helps to lengthen service life while keeping performance constant