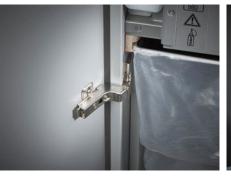

Integrated oil tank for controlled, automatic lubrication of the cross-cut cutters helps to lengthen service life while keeping performance

German Engineering by Dahle

|  | Article<br>number | Shreds A4<br>80 gsm<br>paper* | Particle<br>size in<br>mm | Security<br>levels | Autom.<br>oiler | Oil incl.<br>in ml | CDs/<br>DVDs | Cards | Paper<br>clips | dB (A)<br>when idle | EAN           |
|--|-------------------|-------------------------------|---------------------------|--------------------|-----------------|--------------------|--------------|-------|----------------|---------------------|---------------|
|  | 41430-<br>04777   | 6 sheets                      | 0,8 x 12<br>mm            | P-6/F-<br>3/T-6    | •               | 400                | -            | •     | -              | 52                  | 4007885248561 |

## Document shredders DAHLE 610air

Fine particle filters Dahle 20710

Pull-out rounded top frame that's kind on the fingers when changing the waste bag

Integrated oil tank for controlled, automatic lubrication of the cross-cut cutters helps to lengthen service life while keeping performance constant