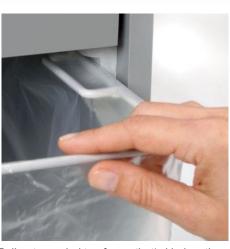

## Document shredders DAHLE 610air

Fine particle filters Dahle 20710

Pull-out rounded top frame that's kind on the fingers when changing the waste bag

Integrated oil tank for controlled, automatic lubrication of the cross-cut cutters helps to lengthen service life while keeping performance constant