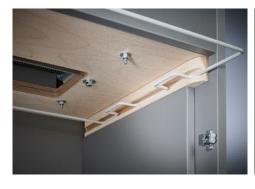

## Document shredders DAHLE 610air

Fine particle filters Dahle 20710

Pull-out rounded top frame that's kind on the fingers when changing the waste bag

Integrated oil tank for controlled, automatic lubrication of the cross-cut cutters helps to lengthen service life while keeping performance constant