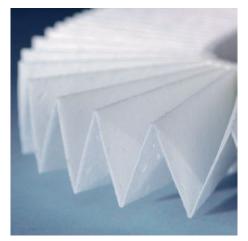

## Document shredders DAHLE 610air

Fine particle filters Dahle 20710

Pull-out rounded top frame that's kind on the fingers when changing the waste bag

Integrated oil tank for controlled, automatic lubrication of the cross-cut cutters helps to lengthen service life while keeping performance constant

Environmentally friendly filter is made of speci- Powerful fan sucks in fine dust particles inside P-6 security: recommended for data media al 3-ply, fully recyclable non-woven material

the document shredder and feeds them to the filter