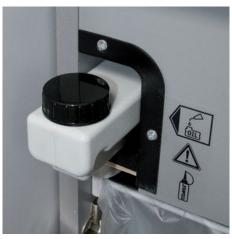

Integrated oil tank for controlled, automatic lubrication of the cross-cut cutters helps to lengthen service life while keeping performance

German Engineering by Dahle

|  | Article<br>number | Shreds A4<br>80 gsm<br>paper* | Particle<br>size in<br>mm | Security<br>levels | Autom.<br>oiler | Oil incl.<br>in ml | CDs/<br>DVDs | Cards | Paper<br>clips | dB (A)<br>when idle | EAN           |
|--|-------------------|-------------------------------|---------------------------|--------------------|-----------------|--------------------|--------------|-------|----------------|---------------------|---------------|
|  | 41430-<br>04777   | 6 sheets                      | 0,8 x 12<br>mm            | P-6/F-<br>3/T-6    | •               | 400                | -            | •     | -              | 52                  | 4007885248561 |

## Document shredders DAHLE 610air

Fine particle filters Dahle 20710

Pull-out rounded top frame that's kind on the fingers when changing the waste bag

Integrated oil tank for controlled, automatic lubrication of the cross-cut cutters helps to lengthen service life while keeping performance constant