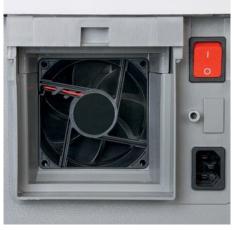

Environmentally friendly filter is made of speci- Powerful fan sucks in fine dust particles inside P-6 security: recommended for data media al 3-ply, fully recyclable non-woven material

the document shredder and feeds them to the filter