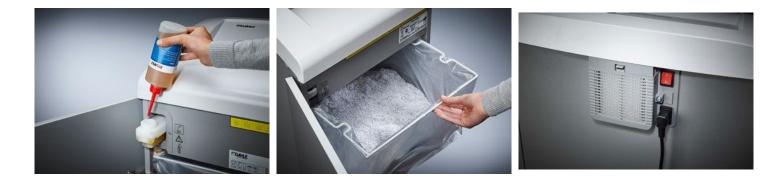

Integrated oil tank for controlled, automatic lubrication of the cross-cut cutters helps to lengthen service life while keeping performance

German Engineering by Dahle

|  | Article<br>number | Shreds A4<br>80 gsm<br>paper* | Particle<br>size in<br>mm | Security<br>levels | Autom.<br>oiler | Oil incl.<br>in ml | CDs/<br>DVDs | Cards | Paper<br>clips | dB (A)<br>when idle | EAN           |
|--|-------------------|-------------------------------|---------------------------|--------------------|-----------------|--------------------|--------------|-------|----------------|---------------------|---------------|
|  | 41430-<br>04777   | 6 sheets                      | 0,8 x 12<br>mm            | P-6/F-<br>3/T-6    | •               | 400                | -            | •     | -              | 52                  | 4007885248561 |

## Document shredders DAHLE 610air

Fine particle filters Dahle 20710

Pull-out rounded top frame that's kind on the fingers when changing the waste bag

Integrated oil tank for controlled, automatic lubrication of the cross-cut cutters helps to lengthen service life while keeping performance constant

Environmentally friendly filter is made of speci- Powerful fan sucks in fine dust particles inside P-6 security: recommended for data media al 3-ply, fully recyclable non-woven material

the document shredder and feeds them to the filter