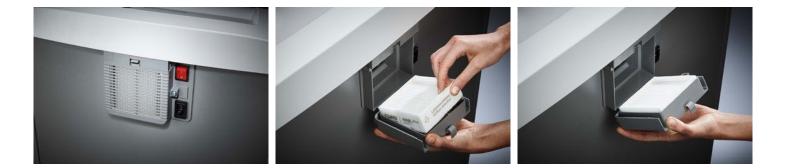

## Document shredders DAHLE 610air

Fine particle filters Dahle 20710

Pull-out rounded top frame that's kind on the fingers when changing the waste bag

Integrated oil tank for controlled, automatic lubrication of the cross-cut cutters helps to lengthen service life while keeping performance constant

Environmentally friendly filter is made of speci- Powerful fan sucks in fine dust particles inside P-6 security: recommended for data media al 3-ply, fully recyclable non-woven material

the document shredder and feeds them to the filter