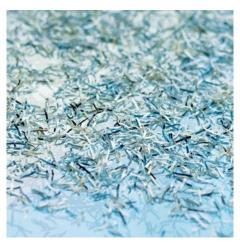

Integrated oil tank for controlled, automatic lubrication of the cross-cut cutters helps to lengthen service life while keeping performance

German Engineering by Dahle

| Article<br>number | Shreds A4<br>80 gsm<br>paper* | Particle<br>size in<br>mm | Security<br>levels | Autom.<br>oiler | Oil incl.<br>in ml | CDs/<br>DVDs | Cards | Paper<br>clips | dB (A)<br>when idle | EAN           |
|-------------------|-------------------------------|---------------------------|--------------------|-----------------|--------------------|--------------|-------|----------------|---------------------|---------------|
| 41530-<br>04839   | 9 sheets                      | 0,8 x 12<br>mm            | P-6/F-<br>3/T-6    | •               | 400                | -            | •     | -              | 50                  | 4007885248806 |