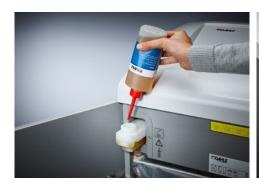

Integrated oil tank for controlled, automatic lubrication of the cross-cut cutters helps to lengthen service life while keeping performance

German Engineering by Dahle

| Article<br>number | Shreds A4<br>80 gsm<br>paper* | Particle<br>size in<br>mm | Security<br>levels | Autom.<br>oiler | Oil incl.<br>in ml | CDs/<br>DVDs | Cards | Paper<br>clips | dB (A)<br>when idle | EAN           |
|-------------------|-------------------------------|---------------------------|--------------------|-----------------|--------------------|--------------|-------|----------------|---------------------|---------------|
| 41530-<br>04839   | 9 sheets                      | 0,8 x 12<br>mm            | P-6/F-<br>3/T-6    | •               | 400                | -            | •     | -              | 50                  | 4007885248806 |

## Document shredders DAHLE 614air

Fine particle filters Dahle 20710

Pull-out rounded top frame that's kind on the fingers when changing the waste bag

Integrated oil tank for controlled, automatic lubrication of the cross-cut cutters helps to lengthen service life while keeping performance constant