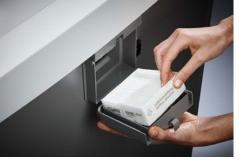

## Document shredders DAHLE 614air

Fine particle filters Dahle 20710

Pull-out rounded top frame that's kind on the fingers when changing the waste bag

Integrated oil tank for controlled, automatic lubrication of the cross-cut cutters helps to lengthen service life while keeping performance constant

al 3-ply, fully recyclable non-woven material

Environmentally friendly filter is made of speci- Powerful fan sucks in fine dust particles inside P-6 security: recommended for data media the document shredder and feeds them to the