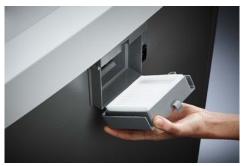

## Document shredders DAHLE 614air

Fine particle filters Dahle 20710

Pull-out rounded top frame that's kind on the fingers when changing the waste bag

Integrated oil tank for controlled, automatic lubrication of the cross-cut cutters helps to lengthen service life while keeping performance constant

al 3-ply, fully recyclable non-woven material

Environmentally friendly filter is made of speci- Powerful fan sucks in fine dust particles inside P-6 security: recommended for data media the document shredder and feeds them to the