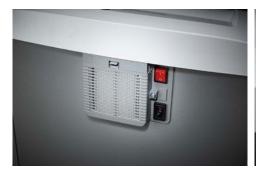

Carries the GS Intertek test mark

Unique DAHLE CleanTEC® filter system

With automatic motor cut-out after 30 minutes without use

Extremely quiet operation for a particularly pleasant working atmosphere

Permanent measurement of paper volume ensures uninterrupted shredding.

**CE** Compliance

High-volume document shredders: maximum performance to meet high expectations.

Entry width 310 mm

Waste collection volume 140 litres

Wattage 900 watts

Convenient swivel casters with brake for reliably keeping the document shredder firmly in place