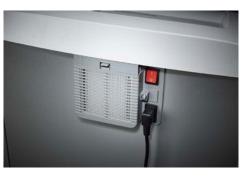

Carries the GS Intertek test mark

Unique DAHLE CleanTEC® filter system

With automatic motor cut-out after 30 minutes without use

Extremely quiet operation for a particularly pleasant working atmosphere

Permanent measurement of paper volume ensures uninterrupted shredding.

**CE** Compliance

High-volume document shredders: maximum performance to meet high expectations.

Entry width 310 mm

Waste collection volume 140 litres

Wattage 900 watts

Convenient swivel casters with brake for reliably keeping the document shredder firmly in place