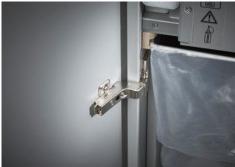

## Document shredders DAHLE 614air

Fine particle filters Dahle 20710

Pull-out rounded top frame that's kind on the fingers when changing the waste bag

Integrated oil tank for controlled, automatic lubrication of the cross-cut cutters helps to lengthen service life while keeping performance constant