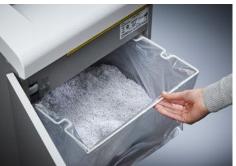

## Document shredders DAHLE 614air

- · High volume department document shredder
- Unique DAHLE CleanTEC® filter system reduces exposure to fine dust emitted from document shredders, creating a better indoor climate
- · Widely opening doors for ease of emptying the waste bag
- Clearly designed, user-friendly control panel with illuminated information and function unit and acoustic signals
- · With automatic motor cut-out after 30 minutes without use
- Electronic start-stop function controlled by integrated light barrier
- Convenient automatic reversing function clears feed opening after feeding in too much paper
- · Convenient feed and reverse function for manual control
- · Motor cuts out automatically when waste bag is full or door is open
- Automatic shredding stop and optical signal in control panel when bin full
- High-quality, solid-steel cutters in special steel for a guaranteed long service life
- Integrated oil tank for automatically oiling the cutters in all models providing cross-cut shredding
- Includes 10 strong waste bags suitable for re-use (Item no. 20708)
- · Powerful motor for high capacity and longer running times
- Extremely quiet operation for a particularly pleasant working atmosphere
- Convenient swivel casters providing 5 cm floor clearance for greater mobility and two brakes for keeping the shredder firmly in place
- Separate main switch for completely shutting down the document shredder
- Practical IEC power connector can be unplugged from the document shredder
- 5-year guarantee on the cutters of models providing P-6 and P-7
- Dimensions (H x W x D): 890 x 734 x 511 mm