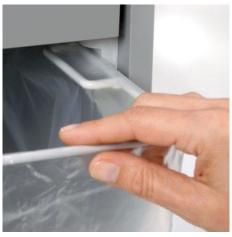

## Document shredders DAHLE 614air

Fine particle filters Dahle 20710

Pull-out rounded top frame that's kind on the fingers when changing the waste bag

Integrated oil tank for controlled, automatic lubrication of the cross-cut cutters helps to lengthen service life while keeping performance constant