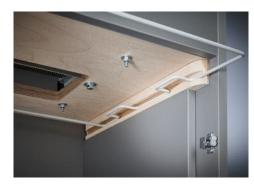

## Document shredders DAHLE 614air

Fine particle filters Dahle 20710

Pull-out rounded top frame that's kind on the fingers when changing the waste bag

Integrated oil tank for controlled, automatic lubrication of the cross-cut cutters helps to lengthen service life while keeping performance constant

al 3-ply, fully recyclable non-woven material

Environmentally friendly filter is made of speci- Powerful fan sucks in fine dust particles inside P-6 security: recommended for data media the document shredder and feeds them to the