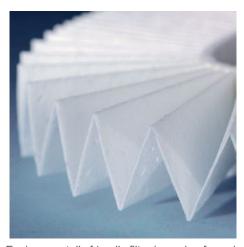

al 3-ply, fully recyclable non-woven material

Environmentally friendly filter is made of speci- Powerful fan sucks in fine dust particles inside P-6 security: recommended for data media the document shredder and feeds them to the