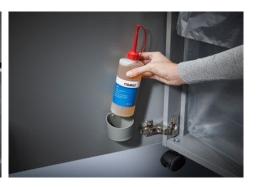

Integrated oil tank for controlled, automatic lubrication of the cross-cut cutters helps to lengthen service life while keeping performance

German Engineering by Dahle

| Article<br>number | Shreds A4<br>80 gsm<br>paper* | Particle<br>size in<br>mm | Security<br>levels | Autom.<br>oiler | Oil incl.<br>in ml | CDs/<br>DVDs | Cards | Paper<br>clips | dB (A)<br>when idle | EAN           |
|-------------------|-------------------------------|---------------------------|--------------------|-----------------|--------------------|--------------|-------|----------------|---------------------|---------------|
| 41530-<br>04839   | 9 sheets                      | 0,8 x 12<br>mm            | P-6/F-<br>3/T-6    | •               | 400                | -            | •     | -              | 50                  | 4007885248806 |

## Document shredders DAHLE 614air

Fine particle filters Dahle 20710

Pull-out rounded top frame that's kind on the fingers when changing the waste bag

Integrated oil tank for controlled, automatic lubrication of the cross-cut cutters helps to lengthen service life while keeping performance constant