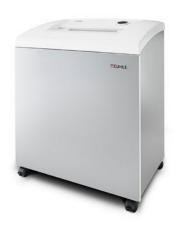

## Document shredders DAHLE 614air

- · High volume department document shredder
- Unique DAHLE CleanTEC® filter system reduces exposure to fine dust emitted from document shredders, creating a better indoor climate
- · Widely opening doors for ease of emptying the waste bag
- Clearly designed, user-friendly control panel with illuminated information and function unit and acoustic signals
- · With automatic motor cut-out after 30 minutes without use
- Electronic start-stop function controlled by integrated light barrier
- Convenient automatic reversing function clears feed opening after feeding in too much paper
- · Convenient feed and reverse function for manual control
- · Motor cuts out automatically when waste bag is full or door is open
- Automatic shredding stop and optical signal in control panel when bin full
- High-quality, solid-steel cutters in special steel for a guaranteed long service life
- Integrated oil tank for automatically oiling the cutters in all models providing cross-cut shredding
- Includes 10 strong waste bags suitable for re-use (Item no. 20708)
- · Powerful motor for high capacity and longer running times
- Extremely quiet operation for a particularly pleasant working atmosphere
- Convenient swivel casters providing 5 cm floor clearance for greater mobility and two brakes for keeping the shredder firmly in place
- Separate main switch for completely shutting down the document shredder
- Practical IEC power connector can be unplugged from the document shredder
- 5-year guarantee on the cutters of models providing P-6 and P-7
- Dimensions (H x W x D): 890 x 734 x 511 mm

## Document shredders DAHLE 614air

Dahle Top Secret 614air document shredder

Dahle Top Secret 614air document shredder

Dahle Top Secret 614air document shredder

Dahle Top Secret 614air document shredder

Dahle Top Secret 614air document shredder