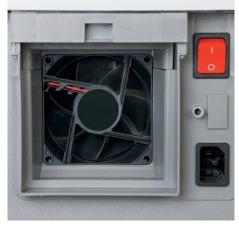

## Document shredders DAHLE 614air

Fine particle filters Dahle 20710

Pull-out rounded top frame that's kind on the fingers when changing the waste bag

Integrated oil tank for controlled, automatic lubrication of the cross-cut cutters helps to lengthen service life while keeping performance constant

al 3-ply, fully recyclable non-woven material

Environmentally friendly filter is made of speci- Powerful fan sucks in fine dust particles inside P-6 security: recommended for data media the document shredder and feeds them to the