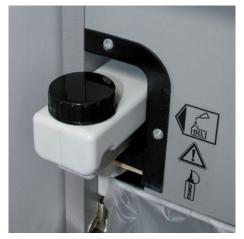

Integrated oil tank for controlled, automatic lubrication of the cross-cut cutters helps to lengthen service life while keeping performance

German Engineering by Dahle

| Article<br>number | Shreds A4<br>80 gsm<br>paper* | Particle<br>size in<br>mm | Security<br>levels | Autom.<br>oiler | Oil incl.<br>in ml | CDs/<br>DVDs | Cards | Paper<br>clips | dB (A)<br>when idle | EAN           |
|-------------------|-------------------------------|---------------------------|--------------------|-----------------|--------------------|--------------|-------|----------------|---------------------|---------------|
| 41530-<br>04839   | 9 sheets                      | 0,8 x 12<br>mm            | P-6/F-<br>3/T-6    | •               | 400                | -            | •     | -              | 50                  | 4007885248806 |

## Document shredders DAHLE 614air

Fine particle filters Dahle 20710

Pull-out rounded top frame that's kind on the fingers when changing the waste bag

Integrated oil tank for controlled, automatic lubrication of the cross-cut cutters helps to lengthen service life while keeping performance constant