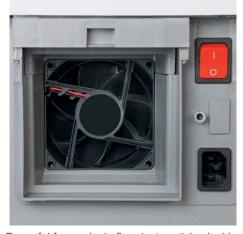

Carries the GS Intertek test mark

Unique DAHLE CleanTEC® filter system

With automatic motor cut-out after 30 minutes without use

Extremely quiet operation for a particularly pleasant working atmosphere

Permanent measurement of paper volume ensures uninterrupted shredding.