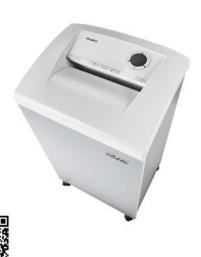

## Document shredders DAHLE 710air

- · Team document shredder for professional use
- Unique DAHLE CleanTEC® filter system reduces exposure to fine dust emitted from document shredders, creating a better indoor climate
- · Widely opening doors for ease of emptying the waste bag
- Clearly designed, user-friendly control panel with illuminated information and function unit and acoustic signals
- · With automatic motor cut-out after 30 minutes without use
- · Electronic start-stop function controlled by integrated light barrier
- Convenient automatic reversing function clears feed opening after feeding in too much paper
- · Convenient feed and reverse function for manual control
- · Motor cuts out automatically when waste bag is full or door is open
- Automatic shredding stop and optical signal in control panel when bin full
- High-quality, solid-steel cutters in special steel for a guaranteed long service life
- Integrated oil tank for automatically oiling the cutters in all models providing cross-cut shredding
- Includes 10 strong waste bags suitable for re-use (Item no. 20707)
- · Powerful motor for high capacity and longer running times
- Extremely quiet operation for a particularly pleasant working atmosphere
- Convenient swivel casters providing 5 cm floor clearance for greater mobility and two brakes for keeping the shredder firmly in place
- Separate main switch for completely shutting down the document shredder
- Practical IEC power connector can be unplugged from the document shredder
- 5-year guarantee on the cutters of models providing P-6 and P-7
- Dimensions (H x W x D): 944 x 545 x 435 mm

## Document shredders DAHLE 710air

Dahle Top Secret 710air document shredder

Dahle Top Secret 710air document shredder

Dahle Top Secret 710air document shredder

Dahle Top Secret 710air document shredder

Dahle Top Secret 710air document shredder