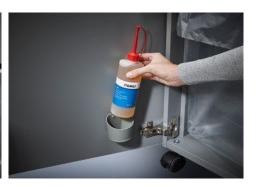

Integrated oil tank for controlled, automatic lubrication of the cross-cut cutters helps to lengthen service life while keeping performance

German Engineering by Dahle

| Article<br>number | Shreds A4<br>80 gsm<br>paper* | Particle<br>size in<br>mm | Security<br>levels | Autom.<br>oiler | Oil incl.<br>in ml | CDs/<br>DVDs | Cards | Paper<br>clips | dB (A)<br>when idle | EAN           |
|-------------------|-------------------------------|---------------------------|--------------------|-----------------|--------------------|--------------|-------|----------------|---------------------|---------------|
| 41434-<br>04770   | 5 sheets                      | 1 x 4,7<br>mm             | P-7/F-<br>3/T-6    | •               | 400                | -            | •     | -              | 52                  | 4007885248585 |

## Document shredders DAHLE 710air

Pull-out rounded top frame that's kind on the fingers when changing the waste bag

Integrated oil tank for controlled, automatic lubrication of the cross-cut cutters helps to lengthen service life while keeping performance constant