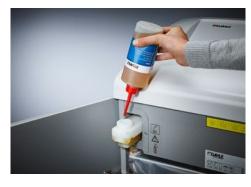

Integrated oil tank for controlled, automatic lubrication of the cross-cut cutters helps to lengthen service life while keeping performance

German Engineering by Dahle

| Article<br>number | Shreds A4<br>80 gsm<br>paper* | Particle<br>size in<br>mm | Security<br>levels | Autom.<br>oiler | Oil incl.<br>in ml | CDs/<br>DVDs | Cards | Paper<br>clips | dB (A)<br>when idle | EAN           |
|-------------------|-------------------------------|---------------------------|--------------------|-----------------|--------------------|--------------|-------|----------------|---------------------|---------------|
| 41434-<br>04770   | 5 sheets                      | 1 x 4,7<br>mm             | P-7/F-<br>3/T-6    | •               | 400                | -            | •     | -              | 52                  | 4007885248585 |

## Document shredders DAHLE 710air

Pull-out rounded top frame that's kind on the fingers when changing the waste bag

Integrated oil tank for controlled, automatic lubrication of the cross-cut cutters helps to lengthen service life while keeping performance constant