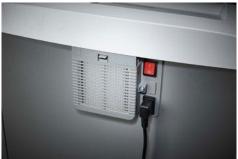

Carries the GS Intertek test mark

Unique DAHLE CleanTEC® filter system

With automatic motor cut-out after 30 minutes without use

Extremely quiet operation for a particularly pleasant working atmosphere

Permanent measurement of paper volume ensures uninterrupted shredding.

Environmentally friendly filter is made of special 3-ply, fully recyclable non-woven material

the document shredder and feeds them to the

Powerful fan sucks in fine dust particles inside P-7 security: recommended for data media containing top secret data demanding maximum security measures