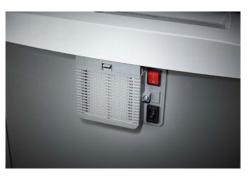

Carries the GS Intertek test mark

Unique DAHLE CleanTEC® filter system

With automatic motor cut-out after 30 minutes without use

Extremely quiet operation for a particularly pleasant working atmosphere

Permanent measurement of paper volume ensures uninterrupted shredding.

Environmentally friendly filter is made of special 3-ply, fully recyclable non-woven material

the document shredder and feeds them to the

Powerful fan sucks in fine dust particles inside P-7 security: recommended for data media containing top secret data demanding maximum security measures