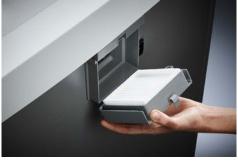

## Document shredders DAHLE 710air

Pull-out rounded top frame that's kind on the fingers when changing the waste bag

Integrated oil tank for controlled, automatic lubrication of the cross-cut cutters helps to lengthen service life while keeping performance constant