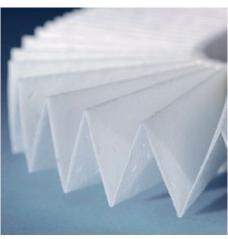

Dahle Top Secret 710air document shredder

Dahle Top Secret 710air document shredder

Dahle Top Secret 710air document shredder

Fine particle filters Dahle 20710

Environmentally friendly filter is made of special 3-ply, fully recyclable non-woven material

the document shredder and feeds them to the

Powerful fan sucks in fine dust particles inside P-7 security: recommended for data media containing top secret data demanding maximum security measures