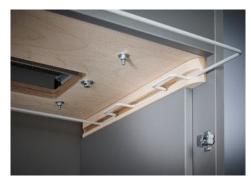

## Document shredders DAHLE 710air

Pull-out rounded top frame that's kind on the fingers when changing the waste bag

Integrated oil tank for controlled, automatic lubrication of the cross-cut cutters helps to lengthen service life while keeping performance constant