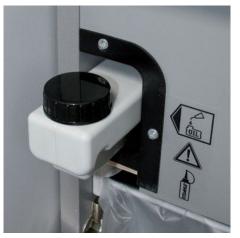

Integrated oil tank for controlled, automatic lubrication of the cross-cut cutters helps to lengthen service life while keeping performance

German Engineering by Dahle

| Article<br>number | Shreds A4<br>80 gsm<br>paper* | Particle<br>size in<br>mm | Security<br>levels | Autom.<br>oiler | Oil incl.<br>in ml | CDs/<br>DVDs | Cards | Paper<br>clips | dB (A)<br>when idle | EAN           |
|-------------------|-------------------------------|---------------------------|--------------------|-----------------|--------------------|--------------|-------|----------------|---------------------|---------------|
| 41434-<br>04770   | 5 sheets                      | 1 x 4,7<br>mm             | P-7/F-<br>3/T-6    | •               | 400                | -            | •     | -              | 52                  | 4007885248585 |

## Document shredders DAHLE 710air

Pull-out rounded top frame that's kind on the fingers when changing the waste bag

Integrated oil tank for controlled, automatic lubrication of the cross-cut cutters helps to lengthen service life while keeping performance constant