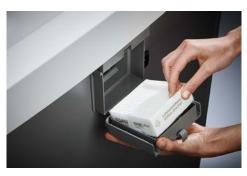

## Document shredders DAHLE 710air

Pull-out rounded top frame that's kind on the fingers when changing the waste bag

Integrated oil tank for controlled, automatic lubrication of the cross-cut cutters helps to lengthen service life while keeping performance constant

Integrated oil tank for controlled, automatic lubrication of the cross-cut cutters helps to lengthen service life while keeping performance

German Engineering by Dahle

| Article<br>number | Shreds A4<br>80 gsm<br>paper* | Particle<br>size in<br>mm | Security<br>levels | Autom.<br>oiler | Oil incl.<br>in ml | CDs/<br>DVDs | Cards | Paper<br>clips | dB (A)<br>when idle | EAN           |
|-------------------|-------------------------------|---------------------------|--------------------|-----------------|--------------------|--------------|-------|----------------|---------------------|---------------|
| 41434-<br>04770   | 5 sheets                      | 1 x 4,7<br>mm             | P-7/F-<br>3/T-6    | •               | 400                | -            | •     | -              | 52                  | 4007885248585 |