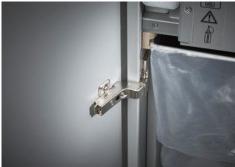

Integrated oil tank for controlled, automatic lubrication of the cross-cut cutters helps to lengthen service life while keeping performance

German Engineering by Dahle

| Article<br>number | Shreds A4<br>80 gsm<br>paper* | Particle<br>size in<br>mm | Security<br>levels | Autom.<br>oiler | Oil incl.<br>in ml | CDs/<br>DVDs | Cards | Paper<br>clips | dB (A)<br>when idle | EAN           |
|-------------------|-------------------------------|---------------------------|--------------------|-----------------|--------------------|--------------|-------|----------------|---------------------|---------------|
| 41434-<br>04770   | 5 sheets                      | 1 x 4,7<br>mm             | P-7/F-<br>3/T-6    | •               | 400                | -            | •     | -              | 52                  | 4007885248585 |