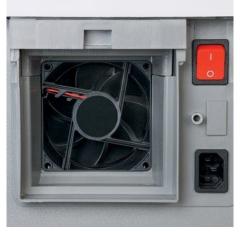

## Document shredders DAHLE 716air

Environmentally friendly filter is made of special 3-ply, fully recyclable non-woven material

Powerful fan sucks in fine dust particles inside P-7 security: recommended for data media the document shredder and feeds them to the

Carries the GS Intertek test mark

Unique DAHLE CleanTEC® filter system

With automatic motor cut-out after 30 minutes without use

Extremely quiet operation for a particularly pleasant working atmosphere

Permanent measurement of paper volume ensures uninterrupted shredding.