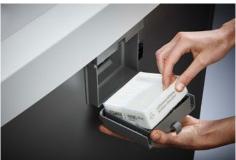

Dahle Top Secret 716air document shredder

Fine particle filters Dahle 20710

Pull-out rounded top frame that's kind on the fingers when changing the waste bag

Integrated oil tank for controlled, automatic lubrication of the cross-cut cutters helps to lengthen service life while keeping performance constant

## Document shredders DAHLE 716air

Environmentally friendly filter is made of special 3-ply, fully recyclable non-woven material

Powerful fan sucks in fine dust particles inside P-7 security: recommended for data media the document shredder and feeds them to the