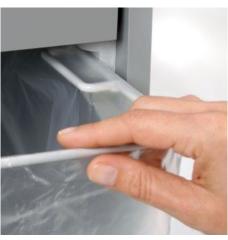

Dahle Top Secret 716air document shredder

Fine particle filters Dahle 20710

Pull-out rounded top frame that's kind on the fingers when changing the waste bag

Integrated oil tank for controlled, automatic lubrication of the cross-cut cutters helps to lengthen service life while keeping performance constant