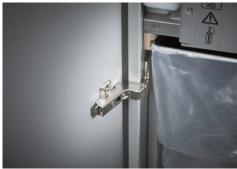

Dahle Top Secret 716air document shredder

Fine particle filters Dahle 20710

Pull-out rounded top frame that's kind on the fingers when changing the waste bag

Integrated oil tank for controlled, automatic lubrication of the cross-cut cutters helps to lengthen service life while keeping performance constant