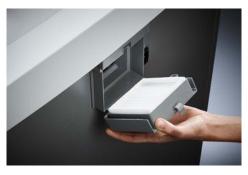

Dahle Top Secret 716air document shredder

Fine particle filters Dahle 20710

Pull-out rounded top frame that's kind on the fingers when changing the waste bag

Integrated oil tank for controlled, automatic lubrication of the cross-cut cutters helps to lengthen service life while keeping performance constant

## Document shredders DAHLE 716air

Environmentally friendly filter is made of special 3-ply, fully recyclable non-woven material

Powerful fan sucks in fine dust particles inside P-7 security: recommended for data media the document shredder and feeds them to the