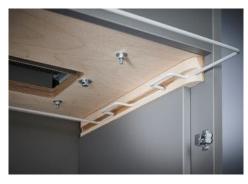

Dahle Top Secret 716air document shredder

Fine particle filters Dahle 20710

Pull-out rounded top frame that's kind on the fingers when changing the waste bag

Integrated oil tank for controlled, automatic lubrication of the cross-cut cutters helps to lengthen service life while keeping performance constant