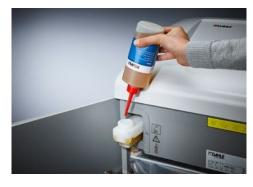

Integrated oil tank for controlled, automatic lubrication of the cross-cut cutters helps to lengthen service life while keeping performance

German Engineering by Dahle

| Article<br>number | Shreds A4<br>80 gsm<br>paper* | Particle<br>size in<br>mm | Security<br>levels | Autom.<br>oiler | Oil incl.<br>in ml | CDs/<br>DVDs | Cards | Paper<br>clips | dB (A)<br>when idle | EAN           |
|-------------------|-------------------------------|---------------------------|--------------------|-----------------|--------------------|--------------|-------|----------------|---------------------|---------------|
| 41634-<br>06517   | 9 sheets                      | 1 x 4,7<br>mm             | P-7/F-<br>3/T-6    | •               | 400                | -            | •     | -              | 52                  | 4007885249063 |

Dahle Top Secret 716air document shredder

Fine particle filters Dahle 20710

Pull-out rounded top frame that's kind on the fingers when changing the waste bag

Integrated oil tank for controlled, automatic lubrication of the cross-cut cutters helps to lengthen service life while keeping performance constant