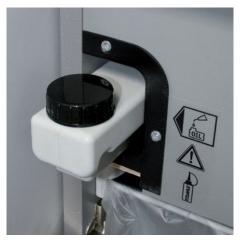

Integrated oil tank for controlled, automatic lubrication of the cross-cut cutters helps to lengthen service life while keeping performance

German Engineering by Dahle

| Article<br>number | Shreds A4<br>80 gsm<br>paper* | Particle<br>size in<br>mm | Security<br>levels | Autom.<br>oiler | Oil incl.<br>in ml | CDs/<br>DVDs | Cards | Paper<br>clips | dB (A)<br>when idle | EAN           |
|-------------------|-------------------------------|---------------------------|--------------------|-----------------|--------------------|--------------|-------|----------------|---------------------|---------------|
| 41634-<br>06517   | 9 sheets                      | 1 x 4,7<br>mm             | P-7/F-<br>3/T-6    | •               | 400                | -            | •     | -              | 52                  | 4007885249063 |

Dahle Top Secret 716air document shredder

Fine particle filters Dahle 20710

Pull-out rounded top frame that's kind on the fingers when changing the waste bag

Integrated oil tank for controlled, automatic lubrication of the cross-cut cutters helps to lengthen service life while keeping performance constant