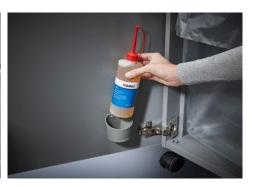

Integrated oil tank for controlled, automatic lubrication of the cross-cut cutters helps to lengthen service life while keeping performance

German Engineering by Dahle

| Article<br>number | Shreds A4<br>80 gsm<br>paper* | Particle<br>size in<br>mm | Security<br>levels | Autom.<br>oiler | Oil incl.<br>in ml | CDs/<br>DVDs | Cards | Paper<br>clips | dB (A)<br>when idle | EAN           |
|-------------------|-------------------------------|---------------------------|--------------------|-----------------|--------------------|--------------|-------|----------------|---------------------|---------------|
| 41634-<br>06517   | 9 sheets                      | 1 x 4,7<br>mm             | P-7/F-<br>3/T-6    | •               | 400                | -            | •     | -              | 52                  | 4007885249063 |

Dahle Top Secret 716air document shredder

Fine particle filters Dahle 20710

Pull-out rounded top frame that's kind on the fingers when changing the waste bag

Integrated oil tank for controlled, automatic lubrication of the cross-cut cutters helps to lengthen service life while keeping performance constant