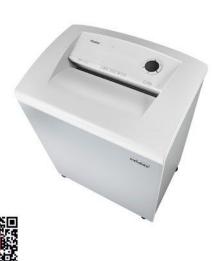

## Document shredders DAHLE 716air

- Unique DAHLE CleanTEC® filter system reduces exposure to fine dust emitted from document shredders, creating a better indoor climate.
- · Widely opening doors for ease of emptying the waste bag
- Clearly designed, user-friendly control panel with illuminated information and function unit and acoustic signals
- · With automatic motor cut-out after 30 minutes without use
- · Electronic start-stop function controlled by integrated light barrier
- Convenient automatic reversing function clears feed opening after feeding in too much paper
- · Convenient feed and reverse function for manual control
- · Motor cuts out automatically when waste bag is full or door is open
- Automatic shredding stop and optical signal in control panel when bin full
- High-quality, solid-steel cutters in special steel for a guaranteed long service life
- Integrated oil tank for automatically oiling the cutters in all models providing cross-cut shredding
- Includes 10 strong waste bags suitable for re-use (Item no. 20708)
- · Powerful motor for high capacity and longer running times
- Extremely quiet operation for a particularly pleasant working atmosphere
- Convenient swivel casters providing 5 cm floor clearance for greater mobility and two brakes for keeping the shredder firmly in place
- Separate main switch for completely shutting down the document shredder
- Practical IEC power connector can be unplugged from the document shredder
- 5-year guarantee on the cutters of models providing P-6 and P-7
- Dimensions (H x W x D): 960 x 734 x 511 mm

## Document shredders DAHLE 716air

Dahle Top Secret 716air document shredder

Dahle Top Secret 716air document shredder

Dahle Top Secret 716air document shredder

Dahle Top Secret 716air document shredder

Dahle Top Secret 716air document shredder