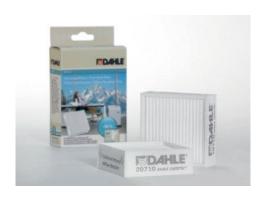

Dahle Top Secret 716air document shredder

Fine particle filters Dahle 20710

Pull-out rounded top frame that's kind on the fingers when changing the waste bag

Integrated oil tank for controlled, automatic lubrication of the cross-cut cutters helps to lengthen service life while keeping performance constant

## Document shredders DAHLE 716air

Environmentally friendly filter is made of special 3-ply, fully recyclable non-woven material

Powerful fan sucks in fine dust particles inside P-7 security: recommended for data media the document shredder and feeds them to the

containing top secret data demanding maximum security measures