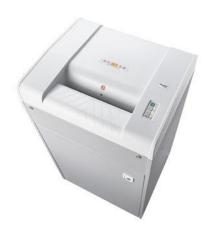

## VolumePRO (190 L) 719

- Integrated light barrier for automatically starting and stopping the document shredder, ensuring fast availability and safe use, and with user-friendly electronics
- · Motor cuts out automatically when waste box is full or door is open
- Automatic shredding stop and optical signal in control panel when bin full
- High-quality, solid-steel cutters in special steel for a guaranteed long service life
- Includes 5 re-useable strong waste bags (Item no. 20751)
- · Convenient casters for greater mobility
- Model 20394, 1650 watts
- 5-year guarantee on the cutters of models providing P-6 and P-7 security
- Dimensions (H x W x D): 1190 x 700 x 620 mm

## VolumePRO (190 L) 719

Dahle Top Secret 719 document shredder

Dahle Top Secret 719 document shredder

Dahle Top Secret 719 document shredder

Sturdy waste boxes for permanent use with models 20390 to 20397