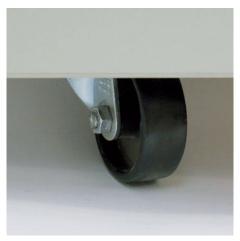

**CE** Compliance

Entry width 390 mm

Waste collection volume 190 litres

Wattage 1650 watts

Convenient swivel casters with brake for reliably keeping the document shredder firmly in place

Carries the GS Intertek test mark

Detachable IEC power plug makes the document shredder quick and easy to move from A to B

Convenient casters for flexible use

P-7 security: recommended for data media containing top secret data demanding maximum security measures