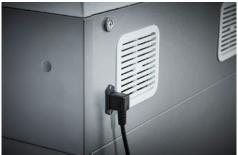

Detachable IEC power plug makes the document shredder quick and easy to move from A to B

Convenient casters for flexible use

P-7 security: recommended for data media containing top secret data demanding maximum security measures