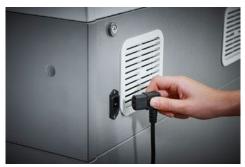

Detachable IEC power plug makes the document shredder quick and easy to move from A to B

Convenient casters for flexible use

P-7 security: recommended for data media containing top secret data demanding maximum security measures