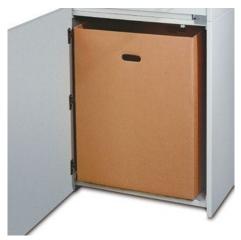

## VolumePRO (190 L) 719

Dahle Top Secret 719 document shredder

Dahle Top Secret 719 document shredder

Dahle Top Secret 719 document shredder

Sturdy waste boxes for permanent use with models 20390 to 20397