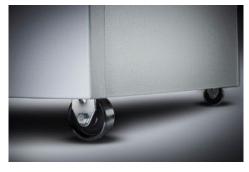

**CE** Compliance

Entry width 390 mm

Waste collection volume 190 litres

Wattage 1650 watts

Convenient swivel casters with brake for reliably keeping the document shredder firmly in place

Carries the GS Intertek test mark

Detachable IEC power plug makes the document shredder quick and easy to move from A to B

Convenient casters for flexible use

P-7 security: recommended for data media containing top secret data demanding maximum security measures