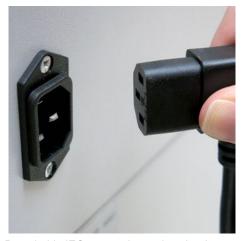

Detachable IEC power plug makes the document shredder quick and easy to move from A to B

Convenient casters for flexible use

P-7 security: recommended for data media containing top secret data demanding maximum security measures