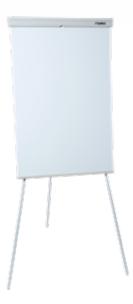

## Flipchart easel 96005

- · Sturdy tripod easel with three fixing screws for firm standing
- Infinitely variable height adjustment to optimum writing height (up to a total height of 180 cm)
- White-coated, magnetic, metallic whiteboard for use with dry-wipe whiteboard markers
- Universal flipchart pad holder with adjustable pins securely keeps all commonly used pads securely in place
- Two side extension bars to extend the presentation surface
- Clamping bar for holding flipchart pads
- · Practical tray for whiteboard markers and accessories