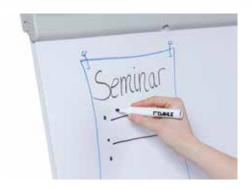

## Flipchart easel 96005

- · Sturdy tripod easel with three fixing screws for firm standing
- Infinitely variable height adjustment to optimum writing height (up to a total height of 180 cm)
- White-coated, magnetic, metallic whiteboard for use with dry-wipe whiteboard markers
- Universal flipchart pad holder with adjustable pins securely keeps all commonly used pads securely in place
- Two side extension bars to extend the presentation surface
- Clamping bar for holding flipchart pads
- · Practical tray for whiteboard markers and accessories

## Flipchart easel 96005

tation surface

Flipchart easel DAHLE 96005 CONFERENCE Two side extension bars to extend the presen- Flipchart easel DAHLE 96005 CONFERENCE

able whiteboard markers

White, magnetic surface for use with dry-wipe- Practical tray for whiteboard markers and accessories