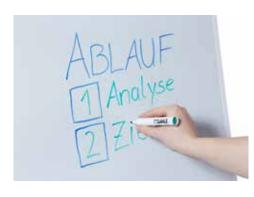

## Flipchart easel 96005

- · Sturdy tripod easel with three fixing screws for firm standing
- Infinitely variable height adjustment to optimum writing height (up to a total height of 180 cm)
- White-coated, magnetic, metallic whiteboard for use with dry-wipe whiteboard markers
- Universal flipchart pad holder with adjustable pins securely keeps all commonly used pads securely in place
- Two side extension bars to extend the presentation surface
- Clamping bar for holding flipchart pads
- · Practical tray for whiteboard markers and accessories

## Flipchart easel 96005

tation surface

Flipchart easel DAHLE 96005 CONFERENCE Two side extension bars to extend the presen- Flipchart easel DAHLE 96005 CONFERENCE

able whiteboard markers

White, magnetic surface for use with dry-wipe- Practical tray for whiteboard markers and accessories