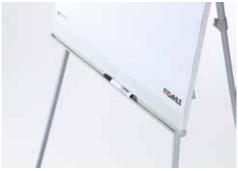

## Flipchart easel 96005

- · Sturdy tripod easel with three fixing screws for firm standing
- Infinitely variable height adjustment to optimum writing height (up to a total height of 180 cm)
- White-coated, magnetic, metallic whiteboard for use with dry-wipe whiteboard markers
- Universal flipchart pad holder with adjustable pins securely keeps all commonly used pads securely in place
- Two side extension bars to extend the presentation surface
- Clamping bar for holding flipchart pads
- · Practical tray for whiteboard markers and accessories

## Flipchart easel 96005

tation surface

Flipchart easel DAHLE 96005 CONFERENCE Two side extension bars to extend the presen- Flipchart easel DAHLE 96005 CONFERENCE

able whiteboard markers

White, magnetic surface for use with dry-wipe- Practical tray for whiteboard markers and accessories