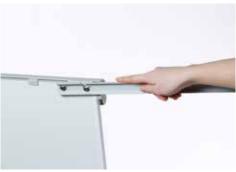

## Flipchart easel 96005

- · Sturdy tripod easel with three fixing screws for firm standing
- Infinitely variable height adjustment to optimum writing height (up to a total height of 180 cm)
- White-coated, magnetic, metallic whiteboard for use with dry-wipe whiteboard markers
- Universal flipchart pad holder with adjustable pins securely keeps all commonly used pads securely in place
- Two side extension bars to extend the presentation surface
- Clamping bar for holding flipchart pads
- · Practical tray for whiteboard markers and accessories

## Flipchart easel 96005

tation surface

Flipchart easel DAHLE 96005 CONFERENCE Two side extension bars to extend the presen- Flipchart easel DAHLE 96005 CONFERENCE

able whiteboard markers

White, magnetic surface for use with dry-wipe- Practical tray for whiteboard markers and accessories