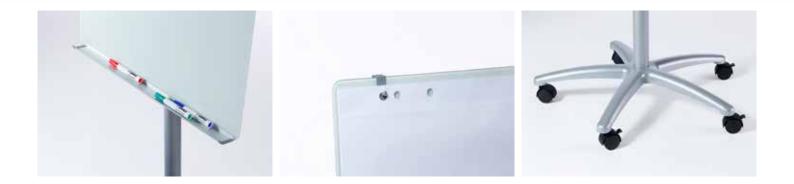

- The star base is equipped with five braked castors for maximum manoeuvrability and stability
- Glass flipchart height adjustable from 160 to 190 cm
- The front is made of tempered glass a galvanised sheet steel provides stability at the back.
- Delivery includes two flipchart block holders, which can be simply attached to the top
- The flipchart is magnetic and easy to clean when dry-wipe whiteboard marker are used