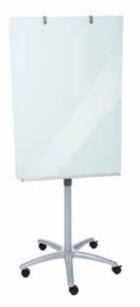

- The star base is equipped with five braked castors for maximum manoeuvrability and stability
- Glass flipchart height adjustable from 160 to 190 cm
- The front is made of tempered glass a galvanised sheet steel provides stability at the back.
- Delivery includes two flipchart block holders, which can be simply attached to the top
- The flipchart is magnetic and easy to clean when dry-wipe whiteboard marker are used