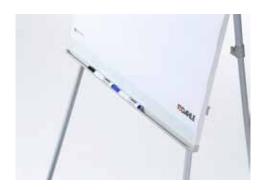

## Flipchart easel 96010

- · Sturdy tripod easel with three fixing screws for firm standing
- Infinitely variable height adjustment to optimum writing height (up to a total height of 180 cm)
- White coated, magnetic, metallic whiteboard for use with dry-wipe whiteboard markers
- Universal flipchart pad holder with adjustable pins securely keeps all commonly used pads securely in place
- Clamping bar for holding flipchart pads
- · Practical tray for whiteboard markers and accessories

## Flipchart easel 96010

Flipchart easel DAHLE 96010 PERSONAL

Flipchart easel DAHLE 96010 PERSONAL

White, magnetic surface for use with dry-wipeable whiteboard markers

Practical tray for whiteboard markers and accessories