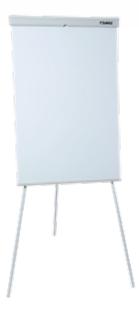

## Flipchart easel 96010

- · Sturdy tripod easel with three fixing screws for firm standing
- Infinitely variable height adjustment to optimum writing height (up to a total height of 180 cm)
- White coated, magnetic, metallic whiteboard for use with dry-wipe whiteboard markers
- Universal flipchart pad holder with adjustable pins securely keeps all commonly used pads securely in place
- Clamping bar for holding flipchart pads
- · Practical tray for whiteboard markers and accessories

## Flipchart easel 96010

Flipchart easel DAHLE 96010 PERSONAL

Flipchart easel DAHLE 96010 PERSONAL

White, magnetic surface for use with dry-wipeable whiteboard markers

Practical tray for whiteboard markers and accessories