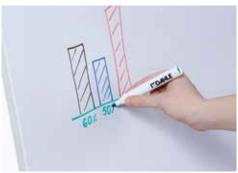

## Flipchart easel 96010

- · Sturdy tripod easel with three fixing screws for firm standing
- Infinitely variable height adjustment to optimum writing height (up to a total height of 180 cm)
- White coated, magnetic, metallic whiteboard for use with dry-wipe whiteboard markers
- Universal flipchart pad holder with adjustable pins securely keeps all commonly used pads securely in place
- Clamping bar for holding flipchart pads
- · Practical tray for whiteboard markers and accessories

## Flipchart easel 96010

Flipchart easel DAHLE 96010 PERSONAL

Flipchart easel DAHLE 96010 PERSONAL

White, magnetic surface for use with dry-wipeable whiteboard markers

Practical tray for whiteboard markers and accessories