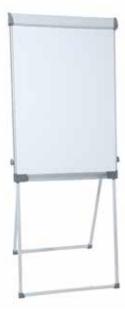

## Flipchart easel 96011

- Easily height-adjustable flipchart can even be adjusted for children to use
- White-coated, magnetic, metallic whiteboard in a stable, aluminium frame; for use with dry-wipe whiteboard markers
- Two picture holders that can be pulled out from the side to enlarge the presentation area
- The flipchart is ready assembled no tools needed to put it together
- · Practical tray for whiteboard markers and accessories
- It can be folded up and easily stowed away when not in use

|  | Article num-<br>ber | Туре                         | Writing surface in cm | Overall height | EAN code      |
|--|---------------------|------------------------------|-----------------------|----------------|---------------|
|  |                     | PROFESSIONAL flipchart easel | 105 cm x 68 cm        | 195            | 4009729071076 |

## Flipchart easel 96011