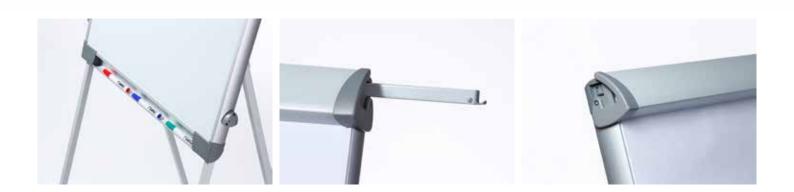

## Flipchart easel 96011

- Easily height-adjustable flipchart can even be adjusted for children to use
- White-coated, magnetic, metallic whiteboard in a stable, aluminium frame; for use with dry-wipe whiteboard markers
- Two picture holders that can be pulled out from the side to enlarge the presentation area
- The flipchart is ready assembled no tools needed to put it together
- · Practical tray for whiteboard markers and accessories
- It can be folded up and easily stowed away when not in use