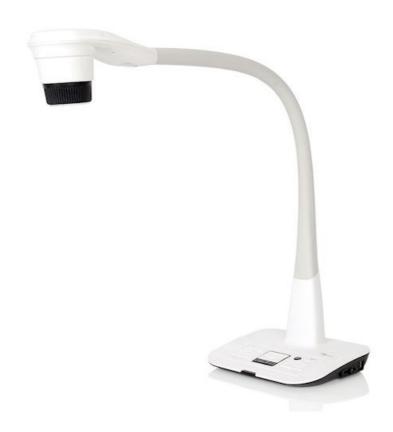

## DC450

13MP Document camera with 17x optical / 8x digital zoom

- 13MP High definition camera
- 17 x Optical zoom to focus on the finer detail
- Built-in microphone and speaker
- Rotating camera lens

Optoma's DC450 takes a live workspace and allows you to distribute real-time image capture to large audiences when combined with any big screen technology.