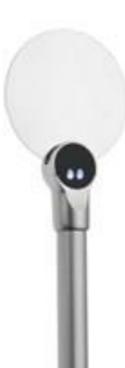

## **DLM-3002**

## **NEW - 2 LED MAGNIFIER**

## **Features**

- FlexVue<sup>™</sup> patent-pending technology gives you colour corrected focused light for any lighting condition
- FlexVue<sup>™</sup> light adjustment switch
- 2 different coloured LEDs by NICHIA give 3 different shades of illumination
- Aluminium handle
- Eco-friendly recyclable packaging with eurohook
- Supplied with protective pouch

## **Specifications**

- Dimensions: 22.6cm x 8.7cm x 2.4cm
- 88mm main lens with 2.5x magnification
- 21mm inset lens with 5x magnification
- Batteries: 2 x AA (batteries included)

RRP: £24.99