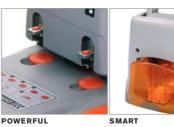

## Coordinated DOM(e)

Ergonomic Easy-grip rubber handle for use-friendly performance.

> Exact Paper guide with automatic centering for precise hole-punching.

Smart Transparent chad compartment – easy to see when it is time to empty. **Powerful** Extreme precision saves user effort.