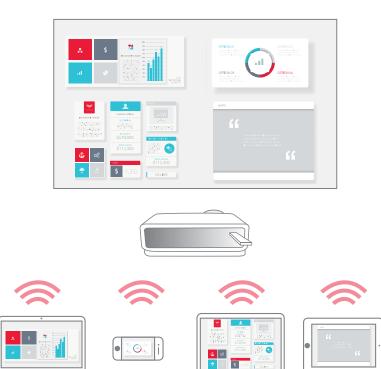

## Smart wireless streaming on your projector

Turn your projector into a smart projector and share content on a big screen wirelessly. The powerful HDCast Pro enables you to stream videos and music, and share photos and documents in Full HD 1080p from your mobile device or laptop to your projector with ease. Compatible with AirPlay<sup>®</sup>, Miracast<sup>™</sup> and DLNA<sup>™</sup>.