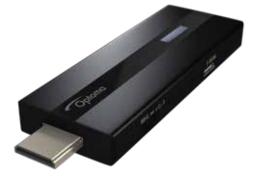

## **Specifications**

| Technology             | IEEE 802.11 b/g/n 2T2R single band                                                 |
|------------------------|------------------------------------------------------------------------------------|
| Security               | WEP, WPA, WPA2                                                                     |
| Dimensions (W X D X H) | 87 x 35 x 10mm                                                                     |
| Weight                 | 26g                                                                                |
| Interface              | HDMI + MHL                                                                         |
| Supported resolution   | 720p(60Hz), 1080p(24/30Hz)                                                         |
| Range                  | Up to 10m                                                                          |
| Supported OS           | Android, iOS, Windows, OS X                                                        |
| Power supply           | Via MHL or micro USB                                                               |
| Supported Projectors   | Full list of compatible model online<br>www.optoma.eu/projectortechnology/wireless |
| PN                     | H1AM6000001                                                                        |
| EAN                    | 5055387629738                                                                      |
|                        |                                                                                    |