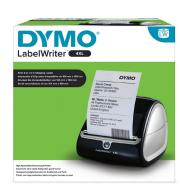

## **HEAVY-DUTY HIGH-SPEED LABEL PRINTER**

Prints labels up to 104mm wide, including 104 x 159mm shipping labels, warehouse labels, barcode and identification labels, bulk mailing labels and other large-format labels

#### **Features**

- Prints all DYMO® LW labels 60+ sizes and styles
- Print up to 129 labels per minute\*
- 300dpi resolution for clear, precise text, graphics and barcodes
- Thermal printing technology no ink or toner needed
- Eliminate the waste and hassles print precise quantities and create labels directly from Microsoft® Word, Excel® Outlook®, Google Contacts® via DYMO Connect
- For even more features, download DYMO Connect

# Single Unit Includes:

- LabelWriter 4XL
- Extra Large Shipping Labels 104 x 159mm
- · Charging Adapter
- Power Cable
- USB Cable
- 2 + 1 Year Limited Warranty\*\*

| Quick Specs                 |                                            |
|-----------------------------|--------------------------------------------|
| Unit Dimensions (H x W x L) | 178 x 187 x 134 mm                         |
| Weight                      | 1.7kg                                      |
| Mac®/PC Compatible          | Yes via DYMO® Connect for Desktop Software |
| Max Label Width             | 104 mm                                     |
| Resolution                  | 600 x 300 dpi                              |
| Printing System             | Direct Thermal                             |
| Print Speed                 | 129 labels/minute*                         |
| Barcodes                    | Yes                                        |
| Power Source                | Adapter Power Cable                        |
| Networking                  | Print Server Sold Separately               |
| Country of Origin           | China                                      |