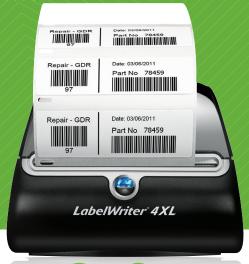

## **HEAVY-DUTY HIGH-SPEED LABEL PRINTER**

Prints labels up to 104mm wide, including 104 x 159mm shipping labels, warehouse labels, barcode and identification labels, bulk mailing labels and other large-format labels

#### **Features**

- Prints all DYMO® LW labels 60+ sizes and styles
- Print up to 129 labels per minute\*
- 300dpi resolution for clear, precise text, graphics and barcodes
- Thermal printing technology no ink or toner needed
- Eliminate the waste and hassles print precise quantities and create labels directly from Microsoft® Word, Excel® Outlook®, Google Contacts® via DYMO Connect
- For even more features, download DYMO Connect

# Single Unit Includes:

- LabelWriter 4XL
- Extra Large Shipping Labels 104 x 159mm
- · Charging Adapter
- Power Cable
- USB Cable
- 2 + 1 Year Limited Warranty\*\*

| Quick Specs                 |                                            |
|-----------------------------|--------------------------------------------|
| Unit Dimensions (H x W x L) | 178 x 187 x 134 mm                         |
| Weight                      | 1.7kg                                      |
| Mac®/PC Compatible          | Yes via DYMO® Connect for Desktop Software |
| Max Label Width             | 104 mm                                     |
| Resolution                  | 600 x 300 dpi                              |
| Printing System             | Direct Thermal                             |
| Print Speed                 | 129 labels/minute*                         |
| Barcodes                    | Yes                                        |
| Power Source                | Adapter Power Cable                        |
| Networking                  | Print Server Sold Separately               |
| Country of Origin           | China                                      |