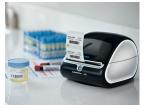

## **HEAVY-DUTY HIGH-SPEED LABEL PRINTER**

Prints labels up to 104mm wide, including 104 x 159mm shipping labels, warehouse labels, barcode and identification labels, bulk mailing labels and other large-format labels

#### **Features**

- Prints all DYMO® LW labels 60+ sizes and styles
- Print up to 129 labels per minute\*
- 300dpi resolution for clear, precise text, graphics and barcodes
- Thermal printing technology no ink or toner needed
- Eliminate the waste and hassles print precise quantities and create labels directly from Microsoft® Word, Excel® Outlook®, Google Contacts® via DYMO Connect
- For even more features, download DYMO Connect

# Single Unit Includes:

- LabelWriter 4XL
- Extra Large Shipping Labels 104 x 159mm
- · Charging Adapter
- Power Cable
- USB Cable
- 2 + 1 Year Limited Warranty\*\*

| Quick Specs                 |                                            |
|-----------------------------|--------------------------------------------|
| Unit Dimensions (H x W x L) | 178 x 187 x 134 mm                         |
| Weight                      | 1.7kg                                      |
| Mac®/PC Compatible          | Yes via DYMO® Connect for Desktop Software |
| Max Label Width             | 104 mm                                     |
| Resolution                  | 600 x 300 dpi                              |
| Printing System             | Direct Thermal                             |
| Print Speed                 | 129 labels/minute*                         |
| Barcodes                    | Yes                                        |
| Power Source                | Adapter Power Cable                        |
| Networking                  | Print Server Sold Separately               |
| Country of Origin           | China                                      |