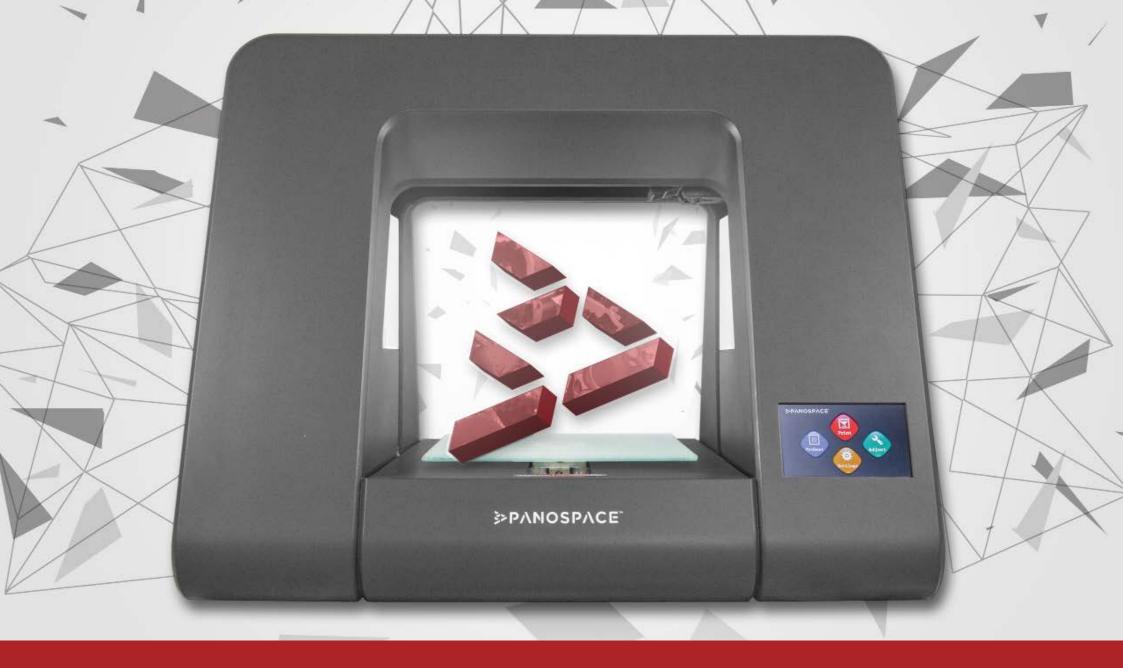

# PANOSPACE ONE

Panospace ONE has its own unique design and is the perfect desktop 3D printer for home use, schools and offices. With a reliable quality, it's high printing efficiency and with the most user friendly operating system imaginable, Panospace ONE is the perfect 3D printer for everyone.

It is delivered fully assembled and comes with a pre-leveled printing bed, just plug in and print.

• Build volume: 150 × 150 × 150 mm

One-click print

SD card and USB

High speed printing

• Filament: PLA 1.75 mm

• Layer resolution: 0.25 mm

• Nozzle diameter: 0.4 mm

• Weight: 7.8 kg

Wide view window

 Includes: 1 Filament Roll, Scraper, Glue Stick & Adjustment Wrench