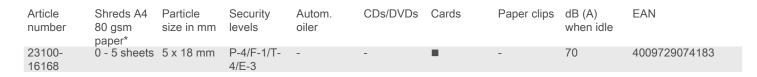

and reverse function for manual control
- Automatic motor cut-out
- · Practical filling-level indicator through viewing window
- · Visual overload indicator
- · Overheating protection with overheating display.
- Removable top part
- · Angled cold device cable
- 2-year warranty on proper working order provided the product is used as intended.
- Dimensions (H x W x D): 366 x 347 x 217 mm



CE Compliance



Deskside document shredders: performance and convenience directly at the desk



Entry width 220 mm



Waste collection volume 12 litres



Wattage 150 watts



Cross cut



Removable top part for conveniently emptying the waste box



Carries the GS TÜV Süd test mark



Comfortable and environmentally friendly shredding - no time-consuming lubrication of the cutting cylinders required