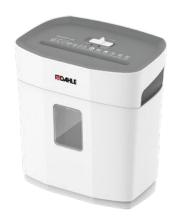

## Document shredders DAHLE PaperSAFE® 100

- oil- and maintenance free operation
- · Extra small particles for optimum utilisation of volume
- · Integrated light barrier for automatic start and stop
- · Convenient feed and reverse function for manual control
- Automatic motor cut-out
- · Practical filling-level indicator through viewing window
- · Visual overload indicator
- · Overheating protection with overheating display.
- Removable top part
- · Angled cold device cable
- 2-year warranty on proper working order provided the product is used as intended.
- Dimensions (H x W x D): 366 x 347 x 217 mm

CE Compliance

Deskside document shredders: performance and convenience directly at the desk

Entry width 220 mm

Waste collection volume 12 litres

Wattage 150 watts

Cross cut

Removable top part for conveniently emptying the waste box

Carries the GS TÜV Süd test mark

Comfortable and environmentally friendly shredding - no time-consuming lubrication of the cutting cylinders required