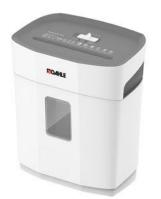

## Document shredders DAHLE PaperSAFE® 140

Removable top part for conveniently emptying

Carries the GS TÜV Süd test mark

the waste box

Comfortable and environmentally friendly shredding - no time-consuming lubrication of the cutting cylinders required

- · Compact document shredder for small offices and home offices
- · oil- and maintenance free operation
- Extra small particles for optimum utilisation of volume
- Integrated light barrier for automatic start and stop ٠
- Convenient feed and reverse function for manual control •
- Automatic motor cut-out •
- · Practical filling-level indicator through viewing window
- Visual overload indicator •
- Overheating protection with overheating display.
- Removable top part •
- · Angled cold device cable
- 2-year warranty on proper working order provided the product is . used as intended.
- Dimensions (H x W x D): 366 x 347 x 217 mm