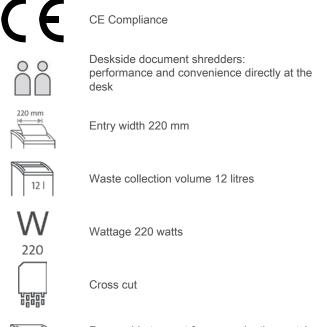

| Article<br>number | Shreds A4<br>80 gsm<br>paper* | Particle<br>size in mm | Security<br>levels  | Autom.<br>oiler | CDs/DVDs | Cards | Paper clips | dB (A)<br>when idle | EAN           |
|-------------------|-------------------------------|------------------------|---------------------|-----------------|----------|-------|-------------|---------------------|---------------|
| 23140-<br>16170   | 0 - 10<br>sheets              | 5 x 18 mm              | P-4/F-1/T-<br>4/E-3 | -               | -        | •     | •           | 65                  | 4009729074220 |