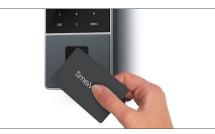

with all TimeMoto terminals. Keep a spare set on hand and you'll always be prepared.

- Compatible with TimeMoto and Safescan terminals

- Set of 25 RFID badges - 125 kHz RFID frequency - Dimensions: 5.4 x 8.5 x 0.2 cm

## **TECHNICAL SPECIFICATIONS**

- Set of 25 RFID badges
- Compatible with TimeMoto and Safescan terminals
- RFID frequency: 125 kHz
- Reading distance: Up to 7 cm
- Dimensions: 5.4 x 8.5 x 0.2 cm