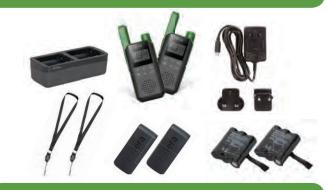

| Keypad Lock          | Yes       | Yes |
| Battery Meter        | Yes       | Yes |
| SCAN                 | Yes       | Yes |
| Monitor              | Yes       | Yes |
| Battery Save         | Yes       | Yes |
| VOX                  | Yes       | Yes |
| Room Monitor         | Yes       | Yes |
| Stopwatch &<br>Timer | Yes       | Yes |
| Silent Mode          | Yes       | Yes |
| Built-in Flashlight  | Yes       | Yes |
| Weather Mode         | No        | Yes |
| Weather Alert        | No        | Yes |
| Call Tones           | 15        | 15  |
| Talk End Tone        | Yes       | Yes |
| Keypad Tone          | Yes       | Yes |
| Low Battery Alert    | Yes       | Yes |
| Vibrate Alert        | Yes       | Yes |
|                      |           |     |



#### **BOX CONTENTS**



### **KEY FEATURES**



Free Voice Calls



Water/Dust Resistant (IP54)



Flashlight, Stopwatch & Timer



Vibrate Alert & **Emergency Button** 



#### WARNING!

Not suitable for children under 3 years. Small parts - choking hazard. Remove all packaging before giving to a child.

\*Communication range is calculated under optimal conditions, actual coverage varies according to terrain and conditions and is often below maximum.

Hytera retains right to change the product design and specification.

Hytera is a registered trademark of Hytera Communications Co. Ltd. All Rights Reserved.

Hytera Communications Corporation Limited.

Address: Hytera Tower, Hi-Tech Industrial Park North, Beihuan Road, Nanshan District, Shenzhen, China















www.hyterapush2talk.com