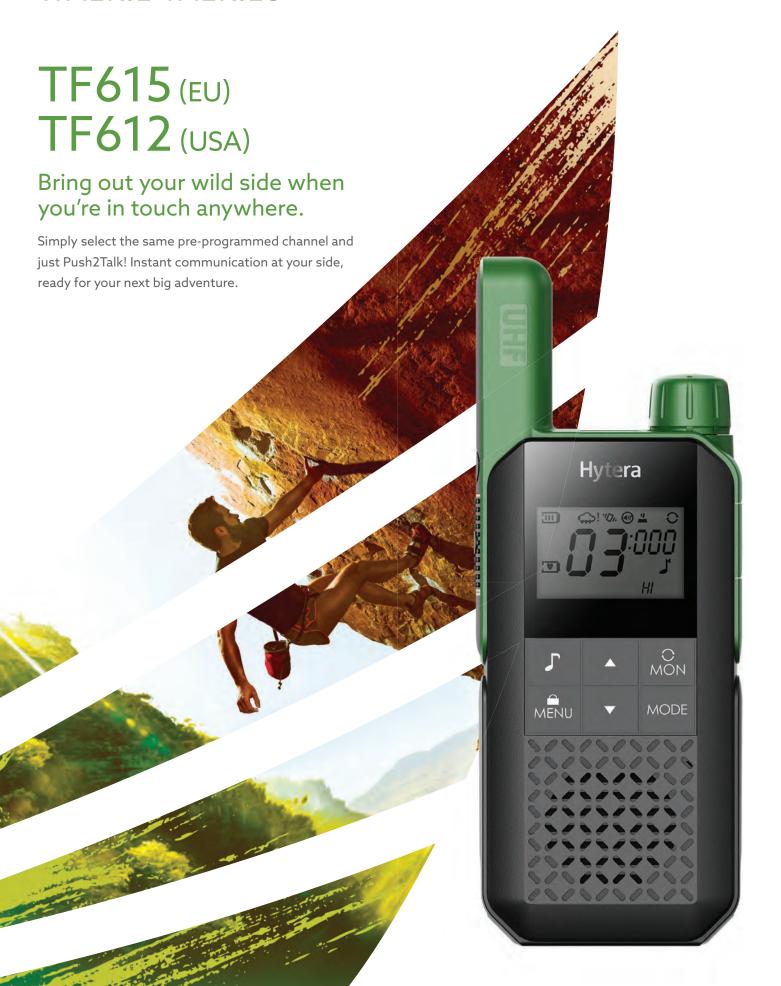

WALKIE TALKIES

## **WALKIE TALKIES**

|                          | SPECIFICATION                                |                                              |
|--------------------------|----------------------------------------------|----------------------------------------------|
| Model                    | TF615 (EU)                                   | TF612 (USA)                                  |
| Colour                   | Deep Green                                   | Deep Green                                   |
| Frequency Band           | PMR446<br>Licence Free                       | GMRS/FRS                                     |
| RF Power Output          | 0.5W                                         | L0.5W, H1.5W                                 |
| Communication<br>Range   | up to 10km*                                  | up to 6.2 miles*                             |
| Channel Spacing          | 12.5kHz                                      | 12.5kHz                                      |
| Channels                 | 8                                            | 22                                           |
| CTCSS & CDCSS            | 121                                          | 121                                          |
| Power Source 1           | NiMH<br>rechargeable<br>battery (supplied)   | NiMH<br>rechargeable<br>battery (supplied)   |
| Power Source 2           | 3*AA alkaline<br>batteries<br>(not supplied) | 3*AA alkaline<br>batteries<br>(not supplied) |
| Dimensions<br>HxWxD      | 148 x 56.5 x 30<br>mm                        | 5.83 x 2.22 x 1.18 inches                    |
| Weight                   | 180g<br>(with battery)                       | 0.393lbs<br>(with battery)                   |
| Certificates             | CE                                           | FCC/IC                                       |
| Operating<br>Temperature | -10°C~+50°C                                  | -10°C~+50°C                                  |
| IP Rating                | IP54                                         | IP54                                         |

### **KEY FEATURES**

Free Voice Calls

Water/Dust Resistant (IP54)

Flashlight, Stopwatch & Timer

Vibrate Alert & **Emergency Button** 