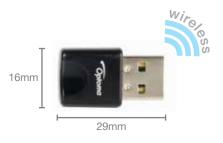

## **Specification**

| Technology                | IEEE 802.11 b/g/n                     |  |
|---------------------------|---------------------------------------|--|
| Security                  | WEP, TKIP, AES, WPA, WPA2             |  |
| Operating frequencies     | 2.4GHz                                |  |
| Transfer rate / Bandwidth | 300Mbps                               |  |
| Range                     | Up to 100m                            |  |
| Dimensions (W X D X H) mm | 16 x 29 x 7mm                         |  |
| Weight                    | 3.5g                                  |  |
| Interface                 | USB-A                                 |  |
| Desktop software          | HDCast Pro / EZ View                  |  |
| Mobile software           | HDCast Pro / EZ View                  |  |
| Supported Projectors      | ML750e / ML750ST                      |  |
|                           | Full list of compatible models online |  |