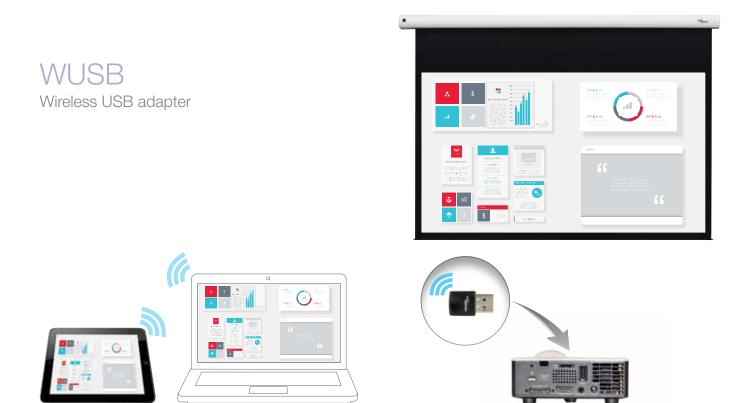

Bring wireless presentation features to your projector with the tiny WUSB. This wireless USB adapter enables the wireless features on your projector so you can display presentation materials wirelessly from a mobile device, laptop or Mac to your projector.